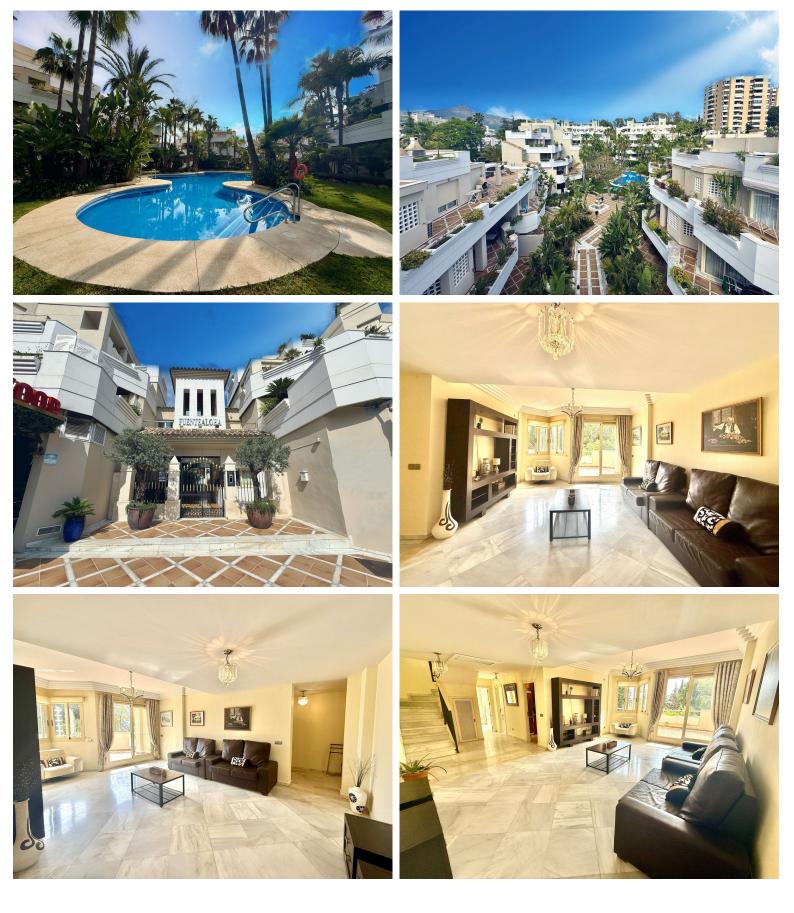

## IN NUEVA ANDALUCÍA

Spacious Duplex Penthouse with Family Home Potential in Prime Location of the Aloha Strip. This 3-bedroom duplex penthouse, located in the sought-after urbanisation of Fuente de Aloha in Nueva Andalucia, offers a fantastic opportunity for buyers seeking a spacious family home that can be tailored to their own style. While the property is in solid condition, it would benefit from cosmetic updating, giving new owners the chance to modernize interiors to their taste and add significant value. With its generous living spaces, open-plan layout, and large solarium boasting panoramic mountain views, this property has all the right foundations for a dream family home. The master bedroom features an ensuite bathroom, while the additional bedrooms provide flexible space for family members or guests. Perfectly positioned for families, the duplex penthouse is within close proximity to several p...