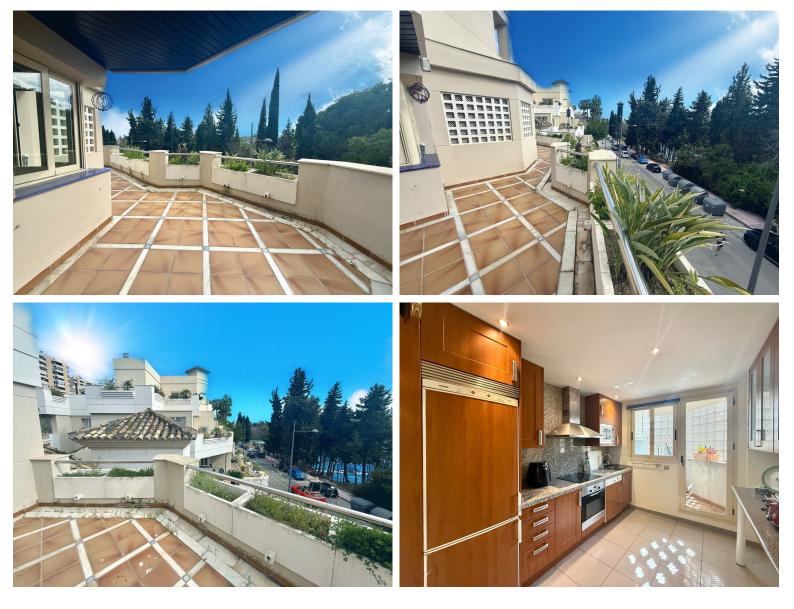

## IN NUEVA ANDALUCÍA

Spacious Duplex Penthouse with Family Home Potential in Prime Location of the Aloha Strip. This 3-bedroom duplex penthouse, located in the sought-after urbanisation of Fuente de Aloha in Nueva Andalucia, offers a fantastic opportunity for buyers seeking a spacious family home that can be tailored to their own style. While the property is in solid condition, it would benefit from cosmetic updating, giving new owners the chance to modernize interiors to their taste and add significant value. With its generous living spaces, open-plan layout, and large solarium boasting panoramic mountain views, this property has all the right foundations for a dream family home. The master bedroom features an ensuite bathroom, while the additional bedrooms provide flexible space for family members or guests. Perfectly positioned for families, the duplex penthouse is within close proximity to several p...