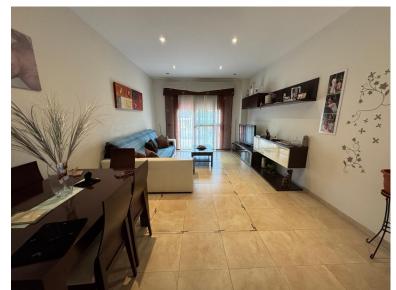

## ■■■■ IN BENALMADENA COSTA

Fantastic detached villa + separate office + large basement with 14 parking spaces. The main house is a detached villa in a residential area, very well maintained, all exterior, on a single floor. Surrounded by a large 430 m² terrace. Built on a 572 m² plot, the house comprises an entrance hall, a large, fully equipped separate kitchen-dining room with access to the terrace. There are three bedrooms (the master en suite with a dressing room), two full bathrooms with double showers (outdoors), and a large living room. There is an en suite bedroom with separate access, perfect for entertaining. All bedrooms have built-in wardrobes. The home has pre-installed air conditioning, smooth walls, double-glazed windows, elegant woodwork, and a surface prepared for the pool. Leaving the home, you access an office with a separate entrance, two bathrooms, a large hall, two very spacious offices, a...