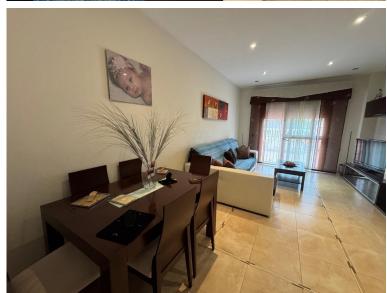

## ■■■■ IN BENALMADENA COSTA

Fantastic detached villa + separate office + large basement with 14 parking spaces. The main house is a detached villa in a residential area, very well maintained, all exterior, on a single floor. Surrounded by a large 430 m² terrace. Built on a 572 m² plot, the house comprises an entrance hall, a large, fully equipped separate kitchen-dining room with access to the terrace. There are three bedrooms (the master en suite with a dressing room), two full bathrooms with double showers (outdoors), and a large living room. There is an en suite bedroom with separate access, perfect for entertaining. All bedrooms have built-in wardrobes. The home has pre-installed air conditioning, smooth walls, double-glazed windows, elegant woodwork, and a surface prepared for the pool. Leaving the home, you access an office with a separate entrance, two bathrooms, a large hall, two very spacious offices, a...