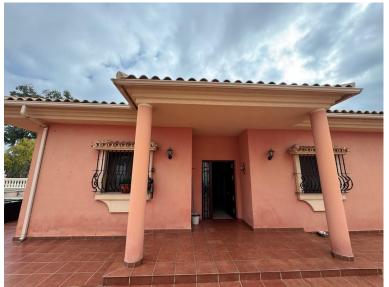

## ■■■■ IN BENALMADENA COSTA

Fantastic detached villa + separate office + large basement with 14 parking spaces. The main house is a detached villa in a residential area, very well maintained, all exterior, on a single floor. Surrounded by a large 430 m² terrace. Built on a 572 m² plot, the house comprises an entrance hall, a large, fully equipped separate kitchen-dining room with access to the terrace. There are three bedrooms (the master en suite with a dressing room), two full bathrooms with double showers (outdoors), and a large living room. There is an en suite bedroom with separate access, perfect for entertaining. All bedrooms have built-in wardrobes. The home has pre-installed air conditioning, smooth walls, double-glazed windows, elegant woodwork, and a surface prepared for the pool. Leaving the home, you access an office with a separate entrance, two bathrooms, a large hall, two very spacious offices, a...