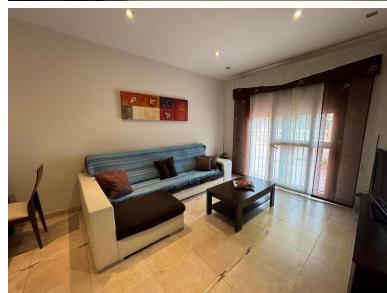

## ■■■■ IN BENALMADENA COSTA

Fantastic detached villa + separate office + large basement with 14 parking spaces. The main house is a detached villa in a residential area, very well maintained, all exterior, on a single floor. Surrounded by a large 430 m² terrace. Built on a 572 m² plot, the house comprises an entrance hall, a large, fully equipped separate kitchen-dining room with access to the terrace. There are three bedrooms (the master en suite with a dressing room), two full bathrooms with double showers (outdoors), and a large living room. There is an en suite bedroom with separate access, perfect for entertaining. All bedrooms have built-in wardrobes. The home has pre-installed air conditioning, smooth walls, double-glazed windows, elegant woodwork, and a surface prepared for the pool. Leaving the home, you access an office with a separate entrance, two bathrooms, a large hall, two very spacious offices, a...