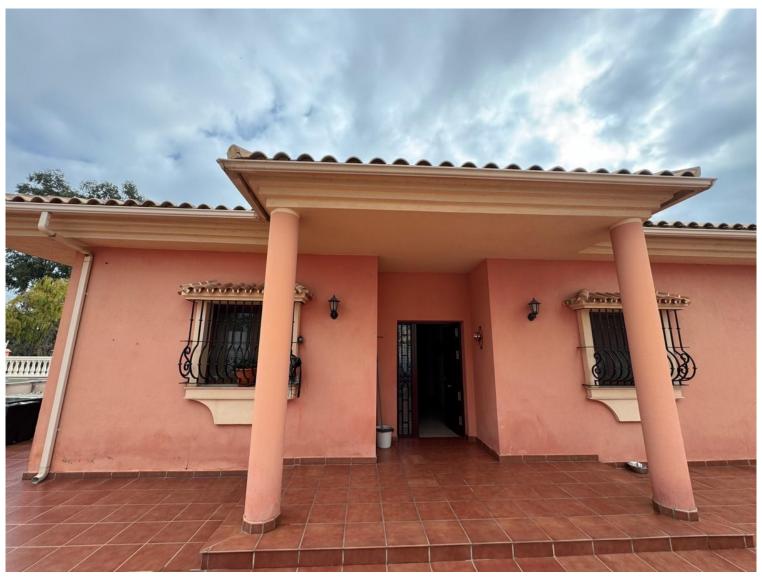

## ■■■■ IN BENALMADENA COSTA

Fantastic detached villa + separate office + large basement with 14 parking spaces. The main house is a detached villa in a residential area, very well maintained, all exterior, on a single floor. Surrounded by a large 430 m² terrace. Built on a 572 m² plot, the house comprises an entrance hall, a large, fully equipped separate kitchen-dining room with access to the terrace. There are three bedrooms (the master en suite with a dressing room), two full bathrooms with double showers (outdoors), and a large living room. There is an en suite bedroom with separate access, perfect for entertaining. All bedrooms have built-in wardrobes. The home has pre-installed air conditioning, smooth walls, double-glazed windows, elegant woodwork, and a surface prepared for the pool. Leaving the home, you access an office with a separate entrance, two bathrooms, a large hall, two very spacious offices, a...