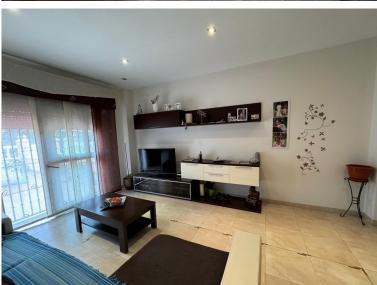

## ■■■■ IN BENALMADENA COSTA

Fantastic detached villa + separate office + large basement with 14 parking spaces. The main house is a detached villa in a residential area, very well maintained, all exterior, on a single floor. Surrounded by a large 430 m² terrace. Built on a 572 m² plot, the house comprises an entrance hall, a large, fully equipped separate kitchen-dining room with access to the terrace. There are three bedrooms (the master en suite with a dressing room), two full bathrooms with double showers (outdoors), and a large living room. There is an en suite bedroom with separate access, perfect for entertaining. All bedrooms have built-in wardrobes. The home has pre-installed air conditioning, smooth walls, double-glazed windows, elegant woodwork, and a surface prepared for the pool. Leaving the home, you access an office with a separate entrance, two bathrooms, a large hall, two very spacious offices, a...