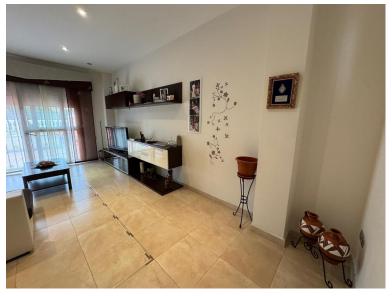

## ■■■■ IN BENALMADENA COSTA

Fantastic detached villa + separate office + large basement with 14 parking spaces. The main house is a detached villa in a residential area, very well maintained, all exterior, on a single floor. Surrounded by a large 430 m² terrace. Built on a 572 m² plot, the house comprises an entrance hall, a large, fully equipped separate kitchen-dining room with access to the terrace. There are three bedrooms (the master en suite with a dressing room), two full bathrooms with double showers (outdoors), and a large living room. There is an en suite bedroom with separate access, perfect for entertaining. All bedrooms have built-in wardrobes. The home has pre-installed air conditioning, smooth walls, double-glazed windows, elegant woodwork, and a surface prepared for the pool. Leaving the home, you access an office with a separate entrance, two bathrooms, a large hall, two very spacious offices, a...