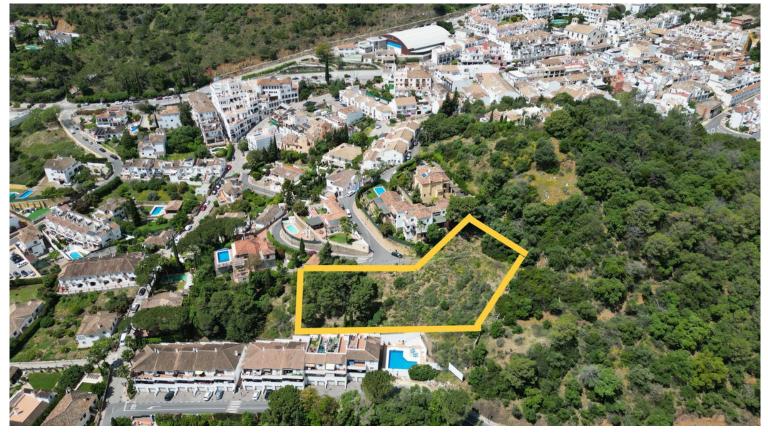

## BENAHAVÍS

bedrooms <<sup>---</sup> bathrooms

plot m<sup>2</sup> 3 085

## **IN BENAHAVÍS**

\*\*Land for Sale in Benahavís Pueblo\*\* Discover this magnificent plot of 3085 m<sup>2</sup> in Benahavís Pueblo. This very private lot offers open mountain views. The location is unbeatable, as it is within walking distance of the town center. In addition, it has a license to build a villa, which facilitates the process of making your project a reality. Access is comfortable and is perfectly integrated into the urban road. Don't miss this unique opportunity to invest in a land that combines privacy, natural beauty and proximity to all services.