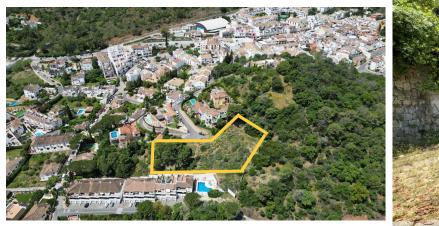

## BENAHAVÍS

bedrooms <<sup>---</sup> bathrooms

plot m<sup>2</sup> 3 085

## **IN BENAHAVÍS**

\*\*Land for Sale in Benahavís Pueblo\*\* Discover this magnificent plot of 3085 m<sup>2</sup> in Benahavís Pueblo. This very private lot offers open mountain views. The location is unbeatable, as it is within walking distance of the town center. In addition, it has a license to build a villa, which facilitates the process of making your project a reality. Access is comfortable and is perfectly integrated into the urban road. Don't miss this unique opportunity to invest in a land that combines privacy, natural beauty and proximity to all services.