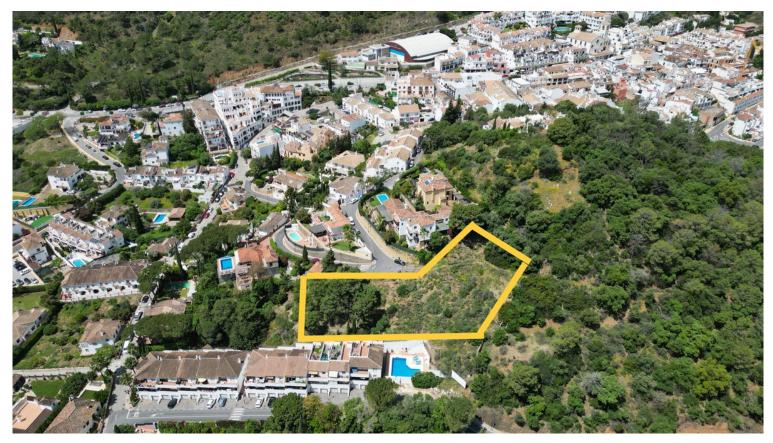

## **BENAHAVÍS**

bedrooms bathrooms plot  $m^2$  < --- 3085

## ■■■■■■ IN BENAHAVÍS

\*\*Land for Sale in Benahavís Pueblo\*\* Discover this magnificent plot of 3085 m² in Benahavís Pueblo. This very private lot offers open mountain views. The location is unbeatable, as it is within walking distance of the town center. In addition, it has a license to build a villa, which facilitates the process of making your project a reality. Access is comfortable and is perfectly integrated into the urban road. Don't miss this unique opportunity to invest in a land that combines privacy, natural beauty and proximity to all services.