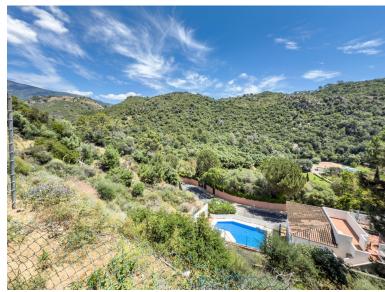

## ■■■■■■ IN BENAHAVÍS

\*\*Land for Sale in Benahavís Pueblo\*\* Discover this magnificent plot of 3085 m² in Benahavís Pueblo. This very private lot offers open mountain views. The location is unbeatable, as it is within walking distance of the town center. In addition, it has a license to build a villa, which facilitates the process of making your project a reality. Access is comfortable and is perfectly integrated into the urban road. Don't miss this unique opportunity to invest in a land that combines privacy, natural beauty and proximity to all services.