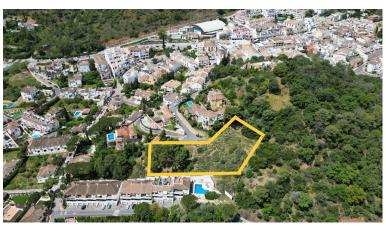

## **BENAHAVÍS**

bedrooms bathrooms plot  $m^2$  < --- 3085

## ■■■■■■ IN BENAHAVÍS

\*\*Land for Sale in Benahavís Pueblo\*\* Discover this magnificent plot of 3085 m² in Benahavís Pueblo. This very private lot offers open mountain views. The location is unbeatable, as it is within walking distance of the town center. In addition, it has a license to build a villa, which facilitates the process of making your project a reality. Access is comfortable and is perfectly integrated into the urban road. Don't miss this unique opportunity to invest in a land that combines privacy, natural beauty and proximity to all services.