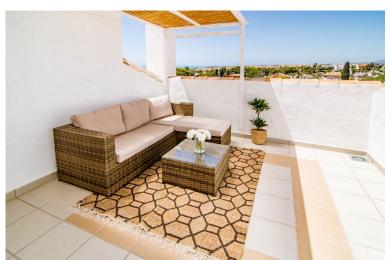

## ■■■■■■■ IN NUEVA ANDALUCÍA

A superb west facing renovated duplex penthouse for sale in the popular El Dorado urbanisation in Nueva Andalucia, close to Puerto Banus Enjoy the afternoon view with stunning views towards the sea. The development is located a short walk to the beach, Puerto Banus as well as the shops and restaurants around Centro Plaza. A duplex penthouse it has 3 bedrooms, 1 of which is on the entrance floor together with an en-suite shower. There is also a guest toilet on the same floor. On the top floor you find the en-suite master bedroom, with its own terrace and skylight as well as an en-suite guest bedroom. Both the bathrooms have skylights. The living room enjoys an open-plan kitchen and leads onto the main terrace, that can be accessed directly from the living room and kitchen. The property is ready to move in. It is currently rented out successfully short-term. The m2 is the Nota Si...