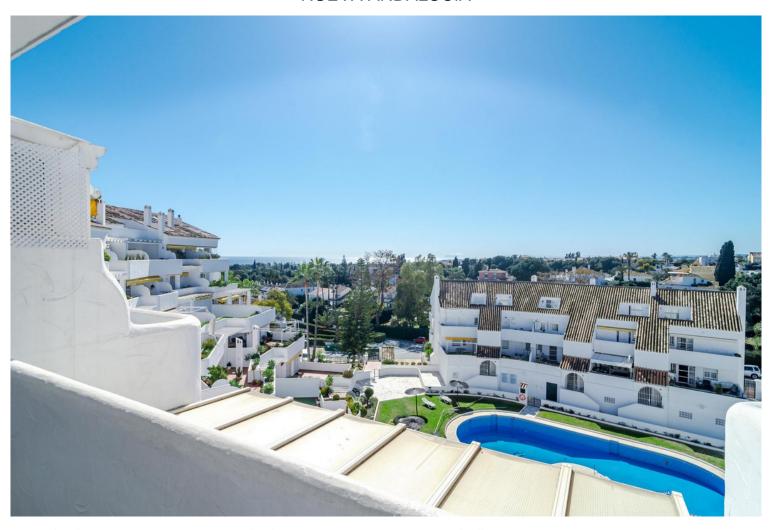

## NUEVA ANDALUCÍA

bedrooms bathrooms built  $m^2$  terrace  $m^2$  3 115 20

## ■■■■■■■ IN NUEVA ANDALUCÍA

A superb west facing renovated duplex penthouse for sale in the popular El Dorado urbanisation in Nueva Andalucia, close to Puerto Banus Enjoy the afternoon view with stunning views towards the sea. The development is located a short walk to the beach, Puerto Banus as well as the shops and restaurants around Centro Plaza. A duplex penthouse it has 3 bedrooms, 1 of which is on the entrance floor together with an en-suite shower. There is also a guest toilet on the same floor. On the top floor you find the en-suite master bedroom, with its own terrace and skylight as well as an en-suite guest bedroom. Both the bathrooms have skylights. The living room enjoys an open-plan kitchen and leads onto the main terrace, that can be accessed directly from the living room and kitchen. The property is ready to move in. It is currently rented out successfully short-term. The m2 is the Nota Si...