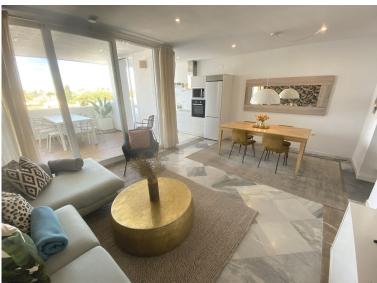

## ■■■■■■■ IN NUEVA ANDALUCÍA

A superb west facing renovated duplex penthouse for sale in the popular El Dorado urbanisation in Nueva Andalucia, close to Puerto Banus Enjoy the afternoon view with stunning views towards the sea. The development is located a short walk to the beach, Puerto Banus as well as the shops and restaurants around Centro Plaza. A duplex penthouse it has 3 bedrooms, 1 of which is on the entrance floor together with an en-suite shower. There is also a guest toilet on the same floor. On the top floor you find the en-suite master bedroom, with its own terrace and skylight as well as an en-suite guest bedroom. Both the bathrooms have skylights. The living room enjoys an open-plan kitchen and leads onto the main terrace, that can be accessed directly from the living room and kitchen. The property is ready to move in. It is currently rented out successfully short-term. The m2 is the Nota Si...