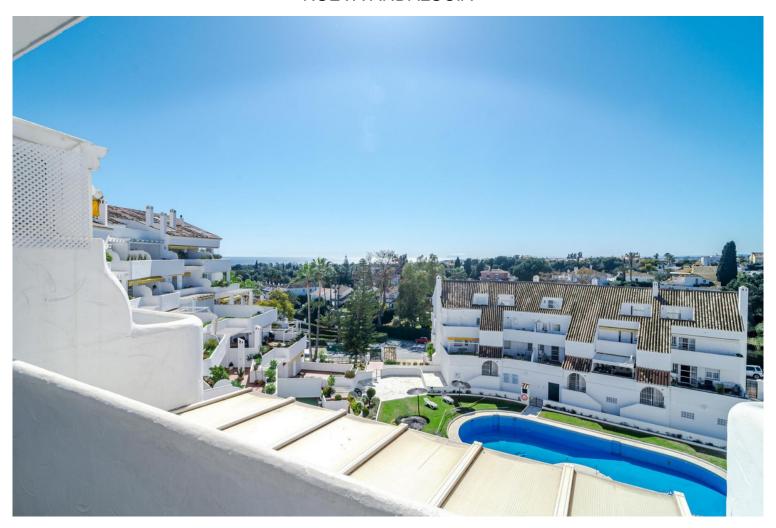

## ■■■■■■■ IN NUEVA ANDALUCÍA

A superb west facing renovated duplex penthouse for sale in the popular El Dorado urbanisation in Nueva Andalucia, close to Puerto Banus Enjoy the afternoon view with stunning views towards the sea. The development is located a short walk to the beach, Puerto Banus as well as the shops and restaurants around Centro Plaza. A duplex penthouse it has 3 bedrooms, 1 of which is on the entrance floor together with an en-suite shower. There is also a guest toilet on the same floor. On the top floor you find the en-suite master bedroom, with its own terrace and skylight as well as an en-suite guest bedroom. Both the bathrooms have skylights. The living room enjoys an open-plan kitchen and leads onto the main terrace, that can be accessed directly from the living room and kitchen. The property is ready to move in. It is currently rented out successfully short-term. The m2 is the Nota Si...