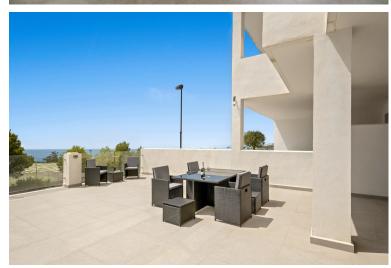

## IN BENALMADENA COSTA

RESIDENCE NOT ACCEPTING TOURIST RENTALS Tastefully decorated, it has an equipped kitchen, a living room, a terrace of more than 50m2 with a magnificent view of the sea. The first bedroom has a 140 cm double bed and a bathroom, the other bedroom has a 140 cm double bed and a bathroom as well. It is located in a beautiful residential area. The residence has a Padel court and a shared swimming pool. The beach, restaurants, supermarkets...All amenities are a few minutes by car. Swimming pool closed from 01.10 to 31.05 Highlights : 1 parking private 1 storage 15 min to airport