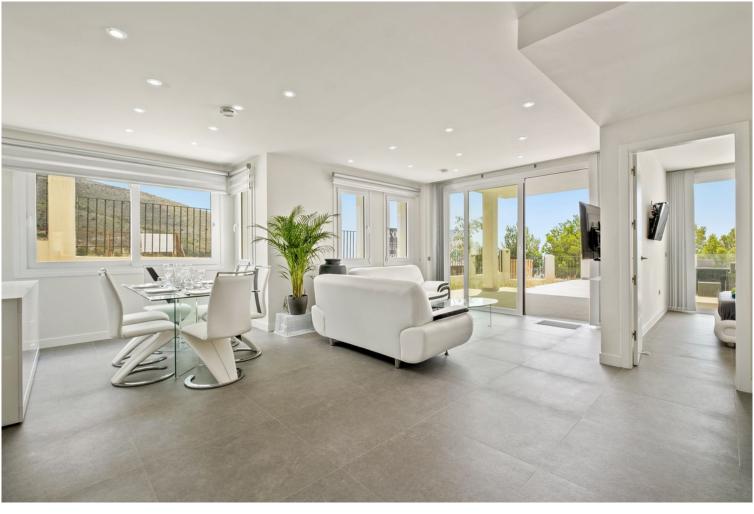

## IN BENALMADENA COSTA

RESIDENCE NOT ACCEPTING TOURIST RENTALS Tastefully decorated, it has an equipped kitchen, a living room, a terrace of more than 50m2 with a magnificent view of the sea. The first bedroom has a 140 cm double bed and a bathroom, the other bedroom has a 140 cm double bed and a bathroom as well. It is located in a beautiful residential area. The residence has a Padel court and a shared swimming pool. The beach, restaurants, supermarkets...All amenities are a few minutes by car. Swimming pool closed from 01.10 to 31.05 Highlights : 1 parking private 1 storage 15 min to airport