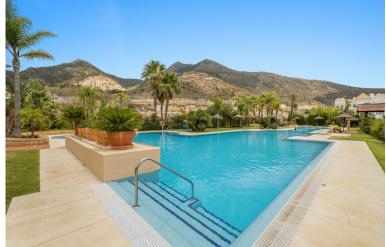

## IN BENALMADENA COSTA

RESIDENCE NOT ACCEPTING TOURIST RENTALS Tastefully decorated, it has an equipped kitchen, a living room, a terrace of more than 50m2 with a magnificent view of the sea. The first bedroom has a 140 cm double bed and a bathroom, the other bedroom has a 140 cm double bed and a bathroom as well. It is located in a beautiful residential area. The residence has a Padel court and a shared swimming pool. The beach, restaurants, supermarkets...All amenities are a few minutes by car. Swimming pool closed from 01.10 to 31.05 Highlights : 1 parking private 1 storage 15 min to airport