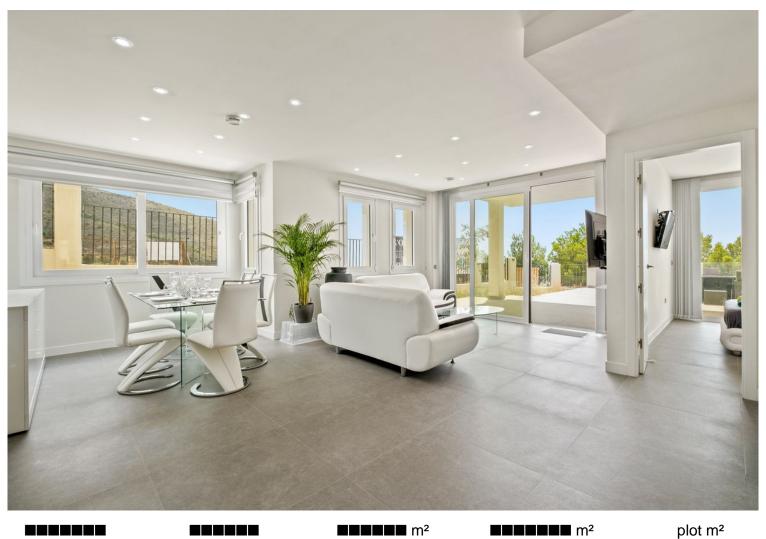

## ■■■■■■■■■■■ IN BENALMADENA COSTA

RESIDENCE NOT ACCEPTING TOURIST RENTALS Tastefully decorated, it has an equipped kitchen, a living room, a terrace of more than 50m2 with a magnificent view of the sea. The first bedroom has a 140 cm double bed and a bathroom, the other bedroom has a 140 cm double bed and a bathroom as well. It is located in a beautiful residential area. The residence has a Padel court and a shared swimming pool. The beach, restaurants, supermarkets...All amenities are a few minutes by car. Swimming pool closed from 01.10 to 31.05 Highlights: 1 parking private 1 storage 15 min to airport