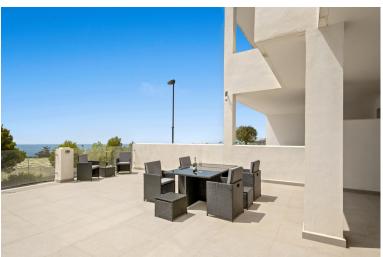

## ■■■■■■■■■■■ IN BENALMADENA COSTA

RESIDENCE NOT ACCEPTING TOURIST RENTALS Tastefully decorated, it has an equipped kitchen, a living room, a terrace of more than 50m2 with a magnificent view of the sea. The first bedroom has a 140 cm double bed and a bathroom, the other bedroom has a 140 cm double bed and a bathroom as well. It is located in a beautiful residential area. The residence has a Padel court and a shared swimming pool. The beach, restaurants, supermarkets...All amenities are a few minutes by car. Swimming pool closed from 01.10 to 31.05 Highlights: 1 parking private 1 storage 15 min to airport