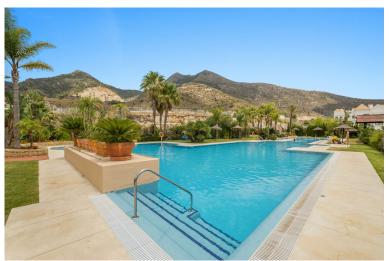

## ■■■■■■■■■■■ IN BENALMADENA COSTA

RESIDENCE NOT ACCEPTING TOURIST RENTALS Tastefully decorated, it has an equipped kitchen, a living room, a terrace of more than 50m2 with a magnificent view of the sea. The first bedroom has a 140 cm double bed and a bathroom, the other bedroom has a 140 cm double bed and a bathroom as well. It is located in a beautiful residential area. The residence has a Padel court and a shared swimming pool. The beach, restaurants, supermarkets...All amenities are a few minutes by car. Swimming pool closed from 01.10 to 31.05 Highlights: 1 parking private 1 storage 15 min to airport