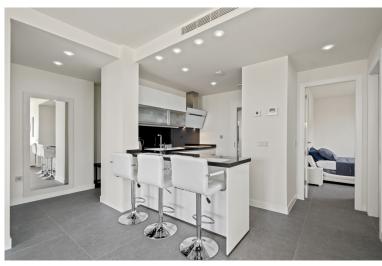

## ■■■■■■■■■■■ IN BENALMADENA COSTA

RESIDENCE NOT ACCEPTING TOURIST RENTALS Tastefully decorated, it has an equipped kitchen, a living room, a terrace of more than 50m2 with a magnificent view of the sea. The first bedroom has a 140 cm double bed and a bathroom, the other bedroom has a 140 cm double bed and a bathroom as well. It is located in a beautiful residential area. The residence has a Padel court and a shared swimming pool. The beach, restaurants, supermarkets...All amenities are a few minutes by car. Swimming pool closed from 01.10 to 31.05 Highlights: 1 parking private 1 storage 15 min to airport