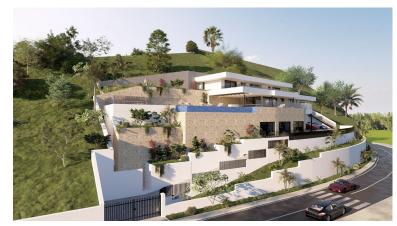

## ■■■■■■■ IN LA QUINTA

Prime south-facing plot with panoramic sea views with PLANNING PERMISSION AND PROJECT IN PLACE | Real de La Quinta, Benahavís. Set in one of the most privileged corners of the Costa del Sol, this generous 2,103 m² south-facing plot in the prestigious Real de La Quinta gated community is an unbeatable opportunity, whether you're looking to create a dream villa or planning a high-end resale investment project. Frontline to nature and overlooking the Mediterranean Sea, this build-ready plot promises endless sunshine and sweeping views of Gibraltar and the north African coastline, arguably osome of the most incredible views you will ever see. Real de La Quinta is all about luxury resort living, offering: • a stunning central lake for water activities • a clubhouse with pool, gymnasium, spa and tennis facilities • a golf academy and an upcoming championship course • fine dining and we...