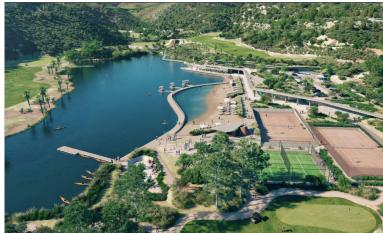

## ■■■■■■■ IN LA QUINTA

Prime south-facing plot with panoramic sea views with PLANNING PERMISSION AND PROJECT IN PLACE | Real de La Quinta, Benahavís. Set in one of the most privileged corners of the Costa del Sol, this generous 2,103 m² south-facing plot in the prestigious Real de La Quinta gated community is an unbeatable opportunity, whether you're looking to create a dream villa or planning a high-end resale investment project. Frontline to nature and overlooking the Mediterranean Sea, this build-ready plot promises endless sunshine and sweeping views of Gibraltar and the north African coastline, arguably osome of the most incredible views you will ever see. Real de La Quinta is all about luxury resort living, offering: • a stunning central lake for water activities • a clubhouse with pool, gymnasium, spa and tennis facilities • a golf academy and an upcoming championship course • fine dining and we...