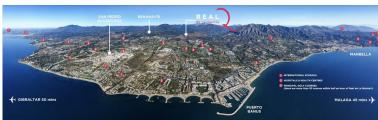

## ■■■■■■■ IN LA QUINTA

Prime south-facing plot with panoramic sea views with PLANNING PERMISSION AND PROJECT IN PLACE | Real de La Quinta, Benahavís. Set in one of the most privileged corners of the Costa del Sol, this generous 2,103 m² south-facing plot in the prestigious Real de La Quinta gated community is an unbeatable opportunity, whether you're looking to create a dream villa or planning a high-end resale investment project. Frontline to nature and overlooking the Mediterranean Sea, this build-ready plot promises endless sunshine and sweeping views of Gibraltar and the north African coastline, arguably osome of the most incredible views you will ever see. Real de La Quinta is all about luxury resort living, offering: • a stunning central lake for water activities • a clubhouse with pool, gymnasium, spa and tennis facilities • a golf academy and an upcoming championship course • fine dining and we...