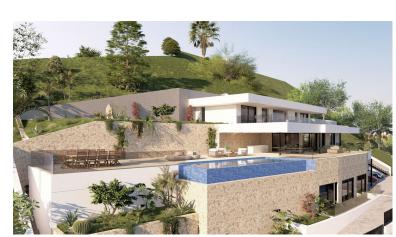

## ■■■■■■■ IN LA QUINTA

Prime south-facing plot with panoramic sea views with PLANNING PERMISSION AND PROJECT IN PLACE | Real de La Quinta, Benahavís. Set in one of the most privileged corners of the Costa del Sol, this generous 2,103 m² south-facing plot in the prestigious Real de La Quinta gated community is an unbeatable opportunity, whether you're looking to create a dream villa or planning a high-end resale investment project. Frontline to nature and overlooking the Mediterranean Sea, this build-ready plot promises endless sunshine and sweeping views of Gibraltar and the north African coastline, arguably osome of the most incredible views you will ever see. Real de La Quinta is all about luxury resort living, offering: • a stunning central lake for water activities • a clubhouse with pool, gymnasium, spa and tennis facilities • a golf academy and an upcoming championship course • fine dining and we...