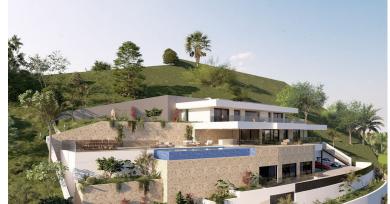

## ■■■■■■■ IN LA QUINTA

Prime south-facing plot with panoramic sea views with PLANNING PERMISSION AND PROJECT IN PLACE | Real de La Quinta, Benahavís. Set in one of the most privileged corners of the Costa del Sol, this generous 2,103 m² south-facing plot in the prestigious Real de La Quinta gated community is an unbeatable opportunity, whether you're looking to create a dream villa or planning a high-end resale investment project. Frontline to nature and overlooking the Mediterranean Sea, this build-ready plot promises endless sunshine and sweeping views of Gibraltar and the north African coastline, arguably osome of the most incredible views you will ever see. Real de La Quinta is all about luxury resort living, offering: • a stunning central lake for water activities • a clubhouse with pool, gymnasium, spa and tennis facilities • a golf academy and an upcoming championship course • fine dining and we...