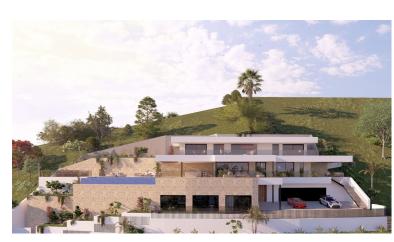

## ■■■■■■■ IN LA QUINTA

Prime south-facing plot with panoramic sea views with PLANNING PERMISSION AND PROJECT IN PLACE | Real de La Quinta, Benahavís. Set in one of the most privileged corners of the Costa del Sol, this generous 2,103 m² south-facing plot in the prestigious Real de La Quinta gated community is an unbeatable opportunity, whether you're looking to create a dream villa or planning a high-end resale investment project. Frontline to nature and overlooking the Mediterranean Sea, this build-ready plot promises endless sunshine and sweeping views of Gibraltar and the north African coastline, arguably osome of the most incredible views you will ever see. Real de La Quinta is all about luxury resort living, offering: • a stunning central lake for water activities • a clubhouse with pool, gymnasium, spa and tennis facilities • a golf academy and an upcoming championship course • fine dining and we...