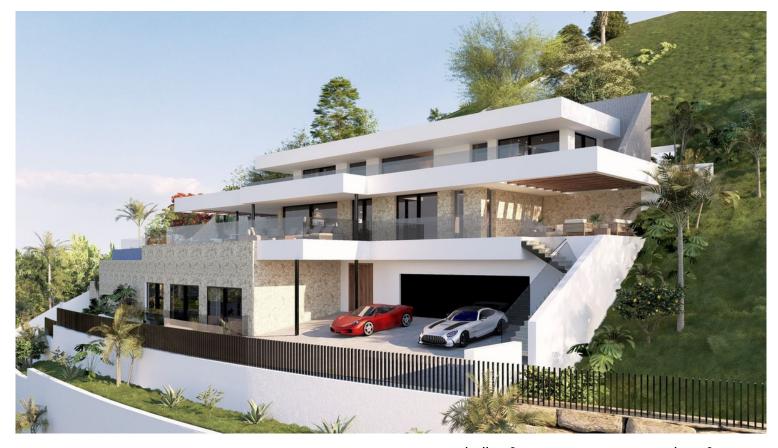

## ■■■■■■■ IN LA QUINTA

Prime south-facing plot with panoramic sea views with PLANNING PERMISSION AND PROJECT IN PLACE | Real de La Quinta, Benahavís. Set in one of the most privileged corners of the Costa del Sol, this generous 2,103 m² south-facing plot in the prestigious Real de La Quinta gated community is an unbeatable opportunity, whether you're looking to create a dream villa or planning a high-end resale investment project. Frontline to nature and overlooking the Mediterranean Sea, this build-ready plot promises endless sunshine and sweeping views of Gibraltar and the north African coastline, arguably osome of the most incredible views you will ever see. Real de La Quinta is all about luxury resort living, offering: • a stunning central lake for water activities • a clubhouse with pool, gymnasium, spa and tennis facilities • a golf academy and an upcoming championship course • fine dining and we...