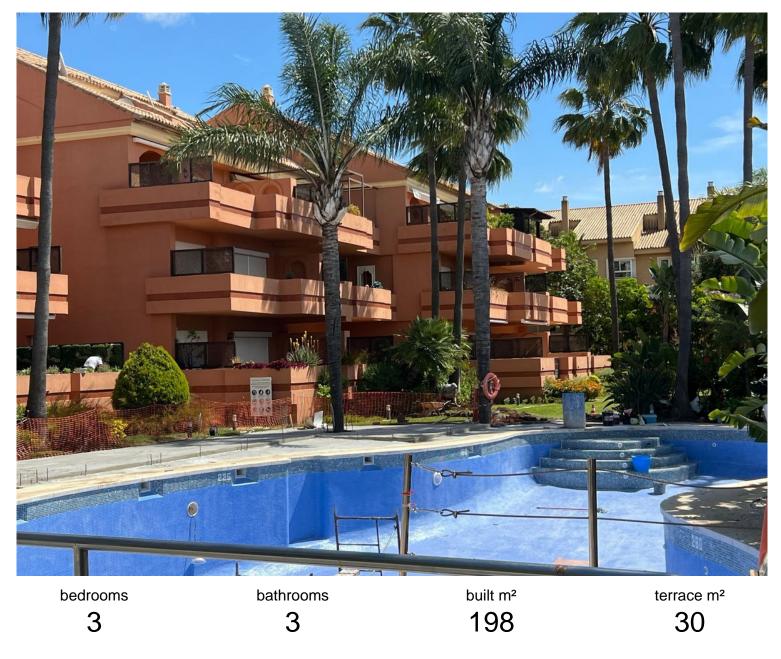

## IN PUERTO BANÚS

This charming duplex penthouse to be refurbished, located in the exclusive community of El Embrujo, combines elegance, security and an unbeatable location: just 400 metres from the beach and a pleasant stroll to the best restaurants, boutiques and nightlife of Marbella. Among its outstanding features we find 198 m<sup>2</sup> harmoniously distributed with 3 spacious bedrooms and 3 modern bathrooms, luminosity and premium design with high quality finishes and marble floors, a private terrace of 40 m2, 24h security in a gated community with permanent surveillance, 3 parking spaces, and access to communal gardens and swimming pools that form an authentic Mediterranean oasis. Its privileged location in a quiet residential area, but just minutes away from everything, allows you to live close to the beach and enjoy the glamour of Puerto Banús with the serenity of a dream home. This property represents a...