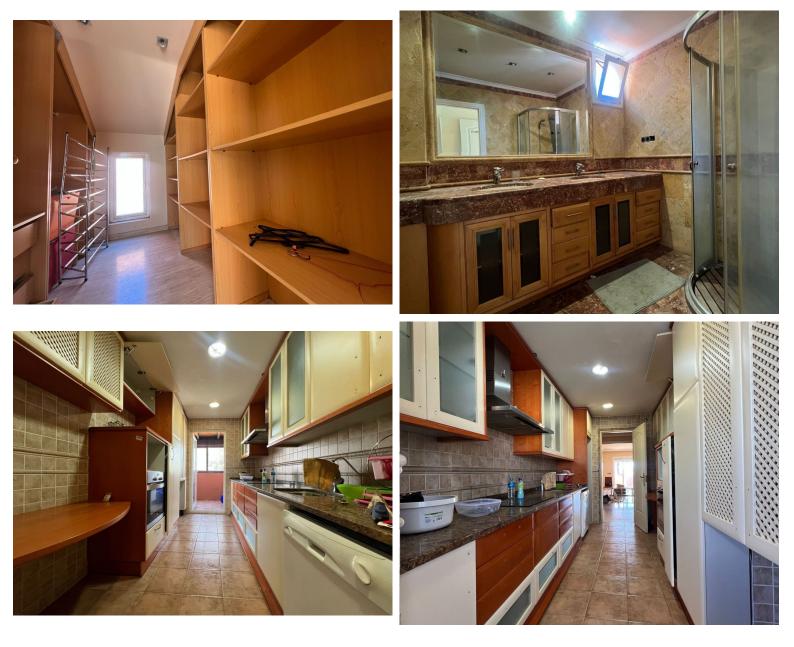

## IN PUERTO BANÚS

This charming duplex penthouse to be refurbished, located in the exclusive community of El Embrujo, combines elegance, security and an unbeatable location: just 400 metres from the beach and a pleasant stroll to the best restaurants, boutiques and nightlife of Marbella. Among its outstanding features we find 198 m<sup>2</sup> harmoniously distributed with 3 spacious bedrooms and 3 modern bathrooms, luminosity and premium design with high quality finishes and marble floors, a private terrace of 40 m2, 24h security in a gated community with permanent surveillance, 3 parking spaces, and access to communal gardens and swimming pools that form an authentic Mediterranean oasis. Its privileged location in a quiet residential area, but just minutes away from everything, allows you to live close to the beach and enjoy the glamour of Puerto Banús with the serenity of a dream home. This property represents a...