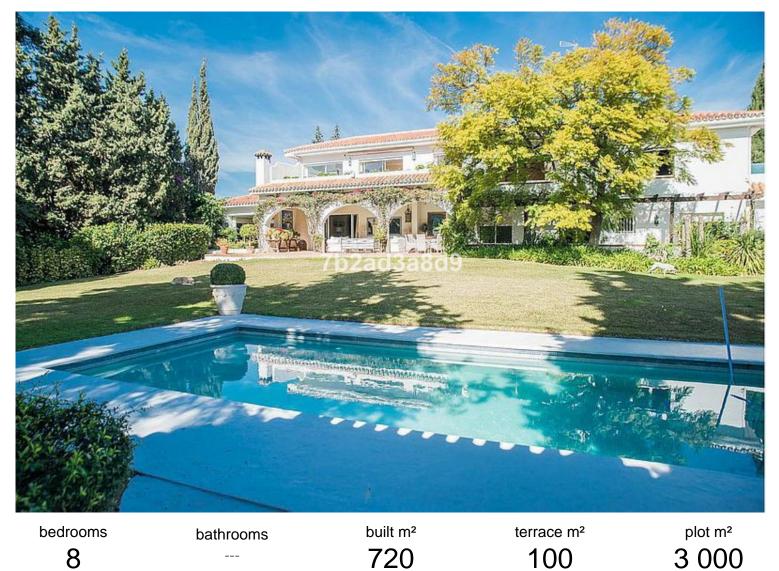

## IN CALAHONDA

Traditional, very spacious private villa located in the residential area of lower Calahonda. Location is perfect, walking distance to the beach and all amenities, restaurants and supermarkets. Just a few minutes drive and you can find several golf clubs, tennis and sport clubs and various international schools. The beautiful house has been built on an extremely large plot of 3,000m2, it is south facing and has a fantastic well kept spacious tropical garden, private swimming pool, paddle-tennis court, small gym and chill out area next to the swimming pool. This 7 bedroom villa is distributed over 2 levels. It has a spacious covered terrace wrapping around the front side of the house and facing gorgeous garden and swimming pool area. On the lower level you will find a spacious living room with fireplace, dining area, very big kitchen, several bedrooms with en-suite bathrooms, and a spaci...