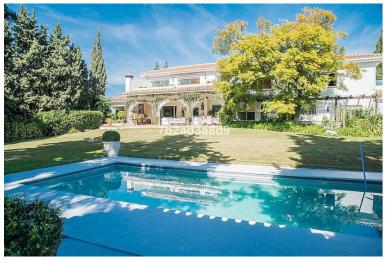

## IN CALAHONDA

Traditional, very spacious private villa located in the residential area of lower Calahonda. Location is perfect, walking distance to the beach and all amenities, restaurants and supermarkets. Just a few minutes drive and you can find several golf clubs, tennis and sport clubs and various international schools. The beautiful house has been built on an extremely large plot of 3,000m2, it is south facing and has a fantastic well kept spacious tropical garden, private swimming pool, paddle-tennis court, small gym and chill out area next to the swimming pool. This 7 bedroom villa is distributed over 2 levels. It has a spacious covered terrace wrapping around the front side of the house and facing gorgeous garden and swimming pool area. On the lower level you will find a spacious living room with fireplace, dining area, very big kitchen, several bedrooms with en-suite bathrooms, and a spaci...