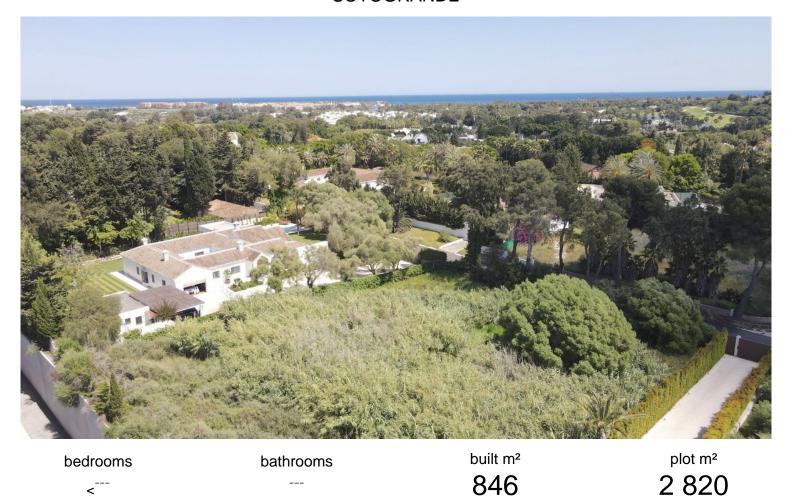

## SOTOGRANDE

## ■■■■■■ IN SOTOGRANDE

Plot for a single-family home in the Kings & Queens area of Sotogrande Located in one of the most exclusive residential enclaves on the coast, the 2,820sqm plot is in the private Kings & Queens area of Sotogrande. Just a few meters from the Sotomarket shopping center with the El Corte Inglés and Mercadona supermarkets, along with various shops such as restaurants, cafes, and offices. Sotogrande is synonymous of luxury, well-being, and a distinguished clientele, where you can live a peaceful life with your family and enjoy many well-known sports activities and competitions held on the prestigious golf courses, polo clubs, and sailing club. This is also an area where your family can enjoy long bike rides, playing tennis, going to the Sotogrande Racket Center, relaxing in the marina, or at the beach bars. The beauty of Sotogrande will captivate you from the first moment. The magni...

community garbage ibi price
--- 850 000 €