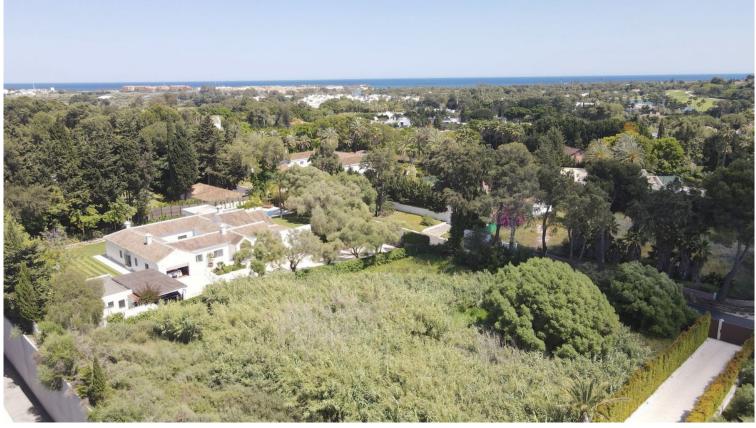

## SOTOGRANDE

bathrooms

built m² **846** 

plot m<sup>2</sup> 2 820

## **IN SOTOGRANDE**

Plot for a single-family home in the Kings & Queens area of Sotogrande Located in one of the most exclusive residential enclaves on the coast, the 2,820sqm plot is in the private Kings & Queens area of Sotogrande. Just a few meters from the Sotomarket shopping center with the El Corte Inglés and Mercadona supermarkets, along with various shops such as restaurants, cafes, and offices. Sotogrande is synonymous of luxury, well-being, and a distinguished clientele, where you can live a peaceful life with your family and enjoy many well-known sports activities and competitions held on the prestigious golf courses, polo clubs, and sailing club. This is also an area where your family can enjoy long bike rides, playing tennis, going to the Sotogrande Racket Center, relaxing in the marina, or at the beach bars. The beauty of Sotogrande will captivate you from the first moment. The magni...

community

bedrooms

<

garbage

ibi

<sup>price</sup> 850 000 €