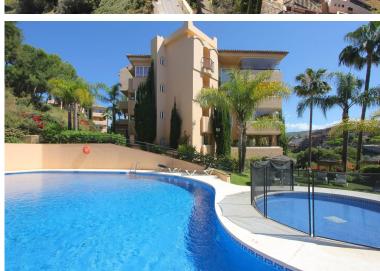

## IN ELVIRIA

Top-Floor Apartment with Panoramic 240° Views from Mountains to Sea in Elviria Located in the prestigious and sought-after area of Elviria, this top-floor apartment offers breathtaking 240° panoramic views, stretching from the mountains to the Mediterranean Sea, and overlooking the renowned Santa María Golf Course. Elviria is an ideal residential area that combines natural beauty with modern convenience. Residents enjoy a high quality of life, surrounded by nature and tranquillity, yet with all essential amenities within walking distance. The area boasts a shopping center, four supermarkets, town hall, medical services, local police, post office, church, a wide variety of international restaurants and bars, national and international schools, hotels, and a taxi stand—offering everything needed to enjoy the Marbella lifestyle. The apartment, situated on the fourth and top floor, was orig...