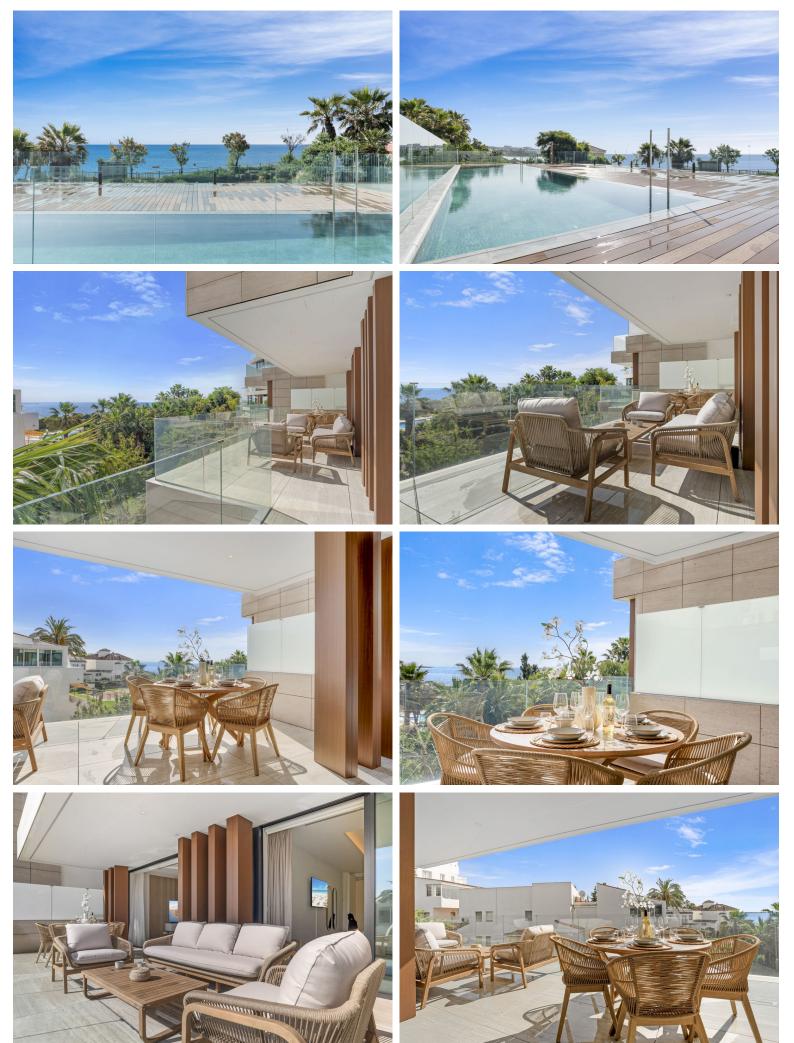

## ■■■■■■■■■■ IN ESTEPONA

Luxury 2-Bedroom Seafront Apartment – The Sapphire, Estepona West Discover The Sapphire, one of Estepona's most exclusive developments, ideally located on the beachfront in the sought-after area of West Estepona. This stunning 2-bedroom, 2-bathroom apartment offers the perfect blend of modern design, premium finishes, and breathtaking Mediterranean views. Located in the peaceful Bahía de Estepona neighborhood, The Sapphire is an intimate, high-end residential complex with only 14 homes, ensuring privacy and exclusivity. Each apartment has been thoughtfully designed to maximize natural light and open panoramic sea views from every angle. Property Highlights: 2 spacious bedrooms with built-in wardrobes 2 contemporary bathrooms with high-end fixtures Open-plan living and dining area Fully fitted designer kitchen Large terrace with direct sea views 2 Private parking spaces and stor...