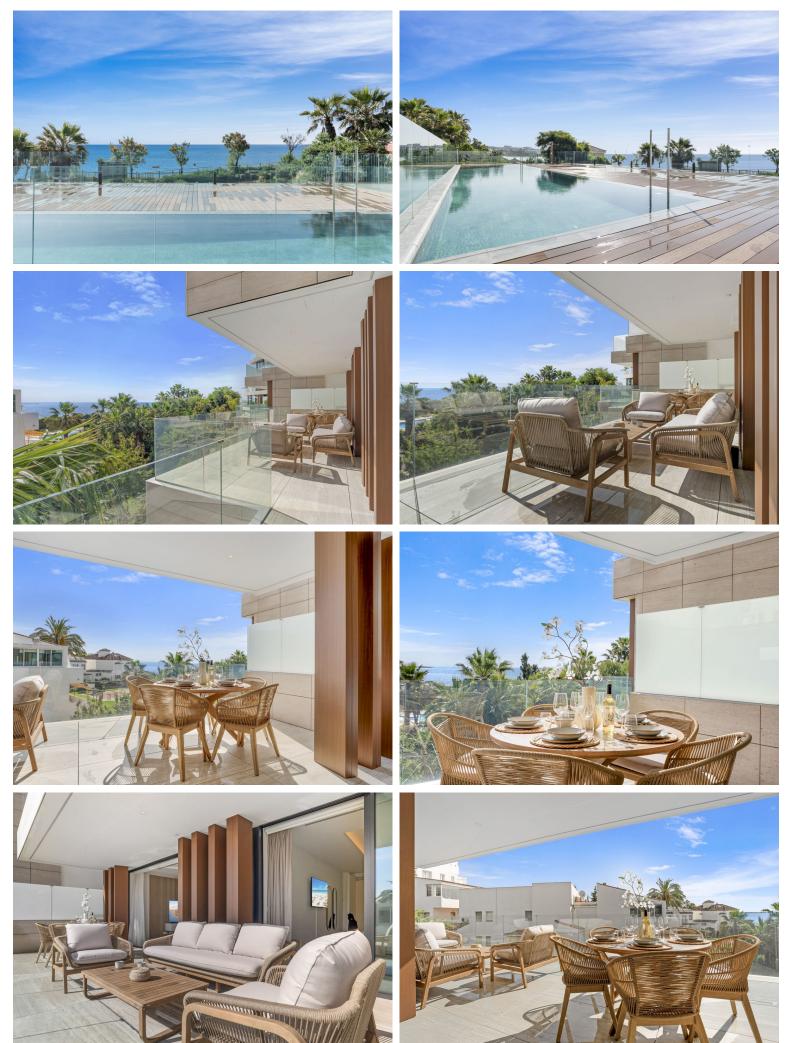

## **IN ESTEPONA**

Luxury 2-Bedroom Seafront Apartment – The Sapphire, Estepona West Discover The Sapphire, one of Estepona's most exclusive developments, ideally located on the beachfront in the sought-after area of West Estepona. This stunning 2-bedroom, 2-bathroom apartment offers the perfect blend of modern design, premium finishes, and breathtaking Mediterranean views. Located in the peaceful Bahía de Estepona neighborhood, The Sapphire is an intimate, high-end residential complex with only 14 homes, ensuring privacy and exclusivity. Each apartment has been thoughtfully designed to maximize natural light and open panoramic sea views from every angle. Property Highlights: 2 spacious bedrooms with built-in wardrobes 2 contemporary bathrooms with high-end fixtures Open-plan living and dining area Fully fitted designer kitchen Large terrace with direct sea views 2 Private parking spaces and stor...