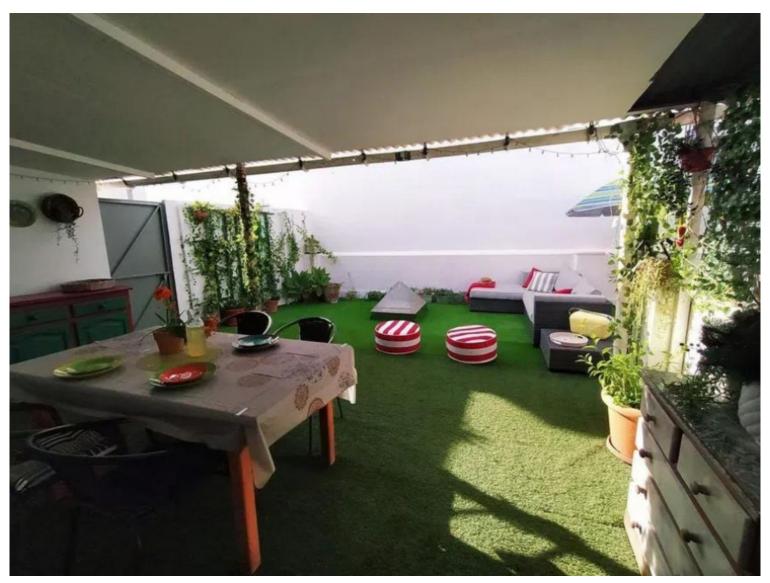

## ■■■ IN SAN PEDRO DE ALCÁNTARA

Magnificent townhouse with independent entrance located in a quiet residential area. The house is very well oriented and sunny all year round. It is a two-minute walk from supermarkets: Mercadona, Lidl, Aldi, Supeco, sports center, schools, cafes and restaurants. With a total of 4 bedrooms and 2 full bathrooms, this property is ideal for large families or those seeking extra space. The house is in perfect condition and has a number of features that make it stand out, such as high-quality construction materials with excellent acoustic insulation, air conditioning and a cozy fireplace in the living room. In addition to hot/cold air conditioning, it has hot water via solar panels. The layout of the house is practical and functional. On the ground floor, there is an entrance patio. On the first floor, we find a spacious living-dining room with a cozy fireplace and a fully equipped kitchen ...