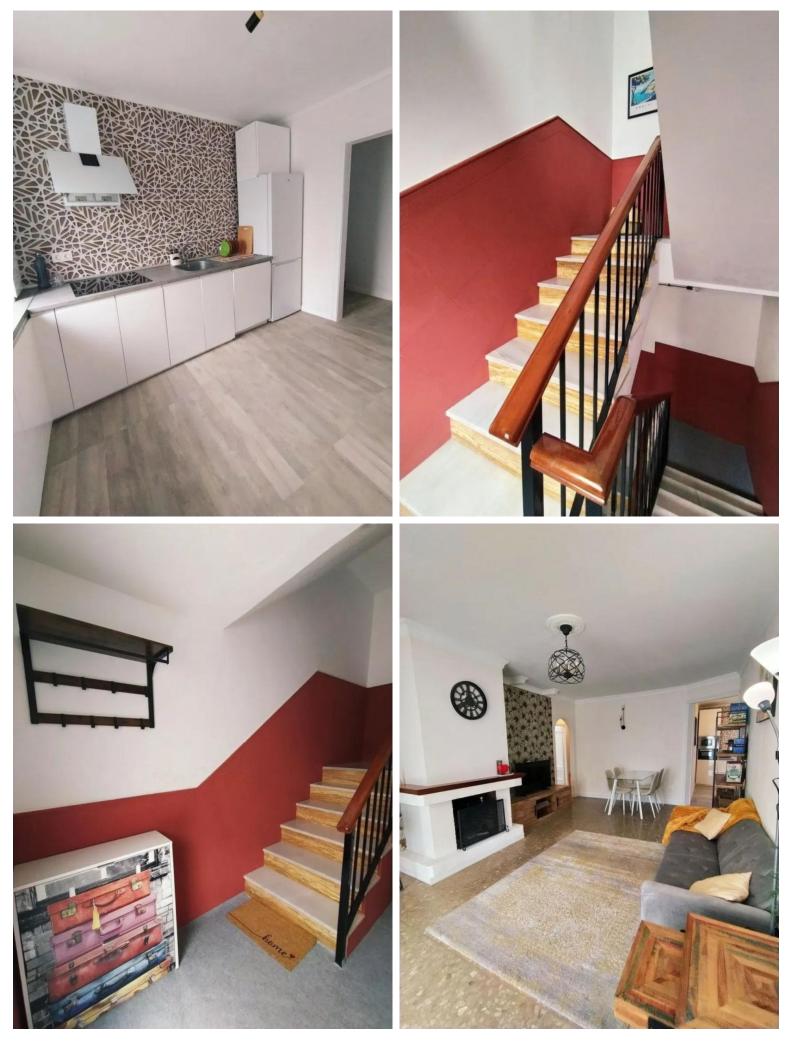

## ■■■ IN SAN PEDRO DE ALCÁNTARA

Magnificent townhouse with independent entrance located in a quiet residential area. The house is very well oriented and sunny all year round. It is a two-minute walk from supermarkets: Mercadona, Lidl, Aldi, Supeco, sports center, schools, cafes and restaurants. With a total of 4 bedrooms and 2 full bathrooms, this property is ideal for large families or those seeking extra space. The house is in perfect condition and has a number of features that make it stand out, such as high-quality construction materials with excellent acoustic insulation, air conditioning and a cozy fireplace in the living room. In addition to hot/cold air conditioning, it has hot water via solar panels. The layout of the house is practical and functional. On the ground floor, there is an entrance patio. On the first floor, we find a spacious living-dining room with a cozy fireplace and a fully equipped kitchen ...