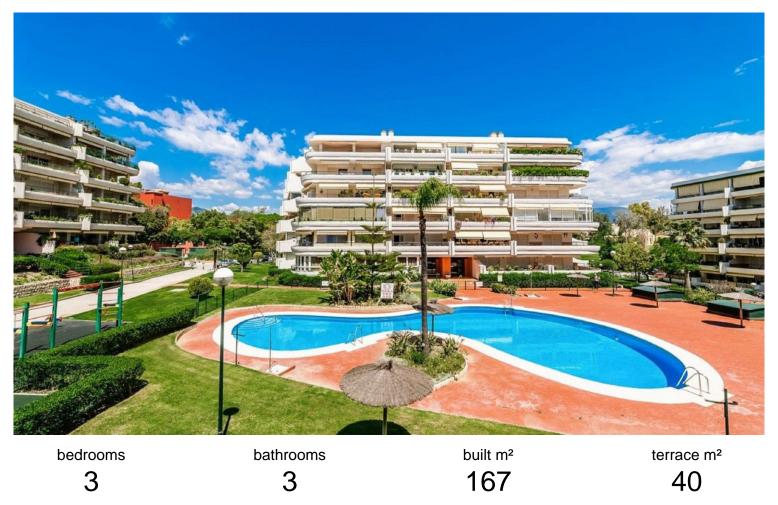

## IN GUADALMINA ALTA

3-Bedroom Penthouse Duplex with Panoramic Golf Views San Pedro de Alcántara – Guadalmina Alta (Marbella) Experience a truly exceptional home on the Costa del Sol: a fourth-floor penthouse duplex offering 239 m<sup>2</sup> of built space and 60 m<sup>2</sup> of west-facing terraces with open views over the Guadalmina Golf Course and the iconic La Concha mountain. Layout Main level Generous, fully refurbished kitchen fitted with premium appliances. Bright living–dining room with fireplace and direct access to the main terrace. Double bedroom with built-in wardrobes, terrace access and a full bathroom. Upper level Second bedroom with a private interior terrace and separate bathroom. Primary suite featuring a walk-in dressing room, en-suite bathroom and direct access to a 60 m<sup>2</sup> solarium terrace—perfect for year-round sun and breathtaking views. Features & Finishes Marble flooring throughout and expa...