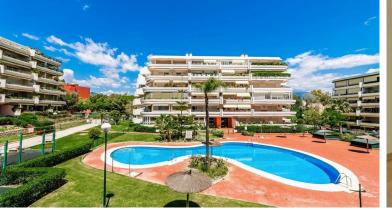

## IN GUADALMINA ALTA

3-Bedroom Penthouse Duplex with Panoramic Golf Views San Pedro de Alcántara – Guadalmina Alta (Marbella) Experience a truly exceptional home on the Costa del Sol: a fourth-floor penthouse duplex offering 239 m<sup>2</sup> of built space and 60 m<sup>2</sup> of west-facing terraces with open views over the Guadalmina Golf Course and the iconic La Concha mountain. Layout Main level Generous, fully refurbished kitchen fitted with premium appliances. Bright living–dining room with fireplace and direct access to the main terrace. Double bedroom with built-in wardrobes, terrace access and a full bathroom. Upper level Second bedroom with a private interior terrace and separate bathroom. Primary suite featuring a walk-in dressing room, en-suite bathroom and direct access to a 60 m<sup>2</sup> solarium terrace—perfect for year-round sun and breathtaking views. Features & Finishes Marble flooring throughout and expa...