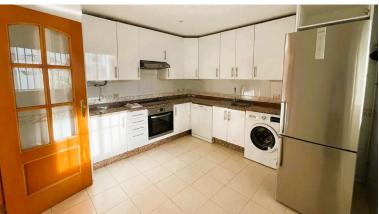

## IN GUADALMINA ALTA

3-Bedroom Penthouse Duplex with Panoramic Golf Views San Pedro de Alcántara – Guadalmina Alta (Marbella) Experience a truly exceptional home on the Costa del Sol: a fourth-floor penthouse duplex offering 239 m<sup>2</sup> of built space and 60 m<sup>2</sup> of west-facing terraces with open views over the Guadalmina Golf Course and the iconic La Concha mountain. Layout Main level Generous, fully refurbished kitchen fitted with premium appliances. Bright living–dining room with fireplace and direct access to the main terrace. Double bedroom with built-in wardrobes, terrace access and a full bathroom. Upper level Second bedroom with a private interior terrace and separate bathroom. Primary suite featuring a walk-in dressing room, en-suite bathroom and direct access to a 60 m<sup>2</sup> solarium terrace—perfect for year-round sun and breathtaking views. Features & Finishes Marble flooring throughout and expa...