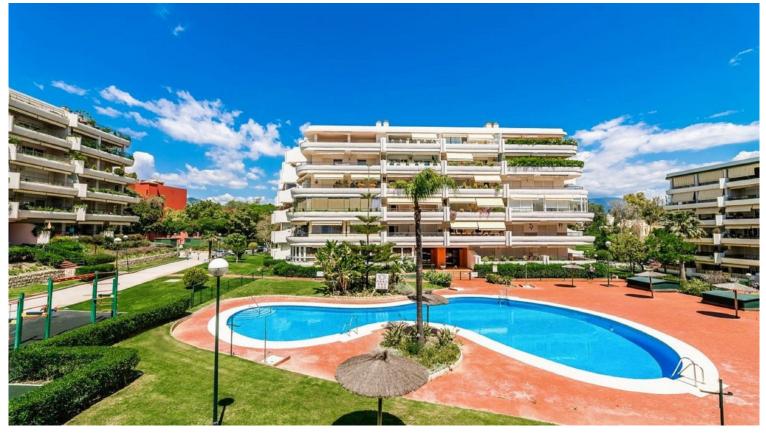

## IN GUADALMINA ALTA

3-Bedroom Penthouse Duplex with Panoramic Golf Views San Pedro de Alcántara – Guadalmina Alta (Marbella) Experience a truly exceptional home on the Costa del Sol: a fourth-floor penthouse duplex offering 239 m<sup>2</sup> of built space and 60 m<sup>2</sup> of west-facing terraces with open views over the Guadalmina Golf Course and the iconic La Concha mountain. Layout Main level Generous, fully refurbished kitchen fitted with premium appliances. Bright living–dining room with fireplace and direct access to the main terrace. Double bedroom with built-in wardrobes, terrace access and a full bathroom. Upper level Second bedroom with a private interior terrace and separate bathroom. Primary suite featuring a walk-in dressing room, en-suite bathroom and direct access to a 60 m<sup>2</sup> solarium terrace—perfect for year-round sun and breathtaking views. Features & Finishes Marble flooring throughout and expa...