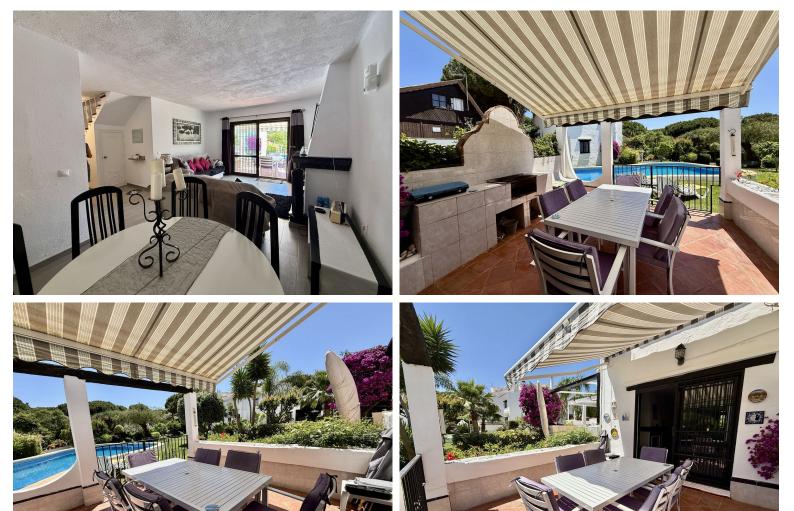

## ■■■ IN CALAHONDA

Charming Semi-Detached Townhouse in Lower Calahonda – Costa del Sol Located in a beautifully maintained and gated international community of just 12 owners, this south-facing semi-detached townhouse offers the perfect blend of comfort, style, and location in one of the most sought-after areas of Calahonda. With a built area of 129 m² and a 10 m² terrace, the home features 3 bedrooms and 3 bathrooms, including an en-suite master, and is thoughtfully laid out to maximize space and natural light. The spacious living area boasts a working fireplace and opens onto a sunny terrace with lovely sea, garden, and pool views. A fully fitted kitchen, utility room, and additional storage spaces enhance everyday convenience. Upstairs includes two well-proportioned bedrooms, while the third bedroom—ideal for guests or as a home office—can be added on the large private rooftop terrace, which also of...