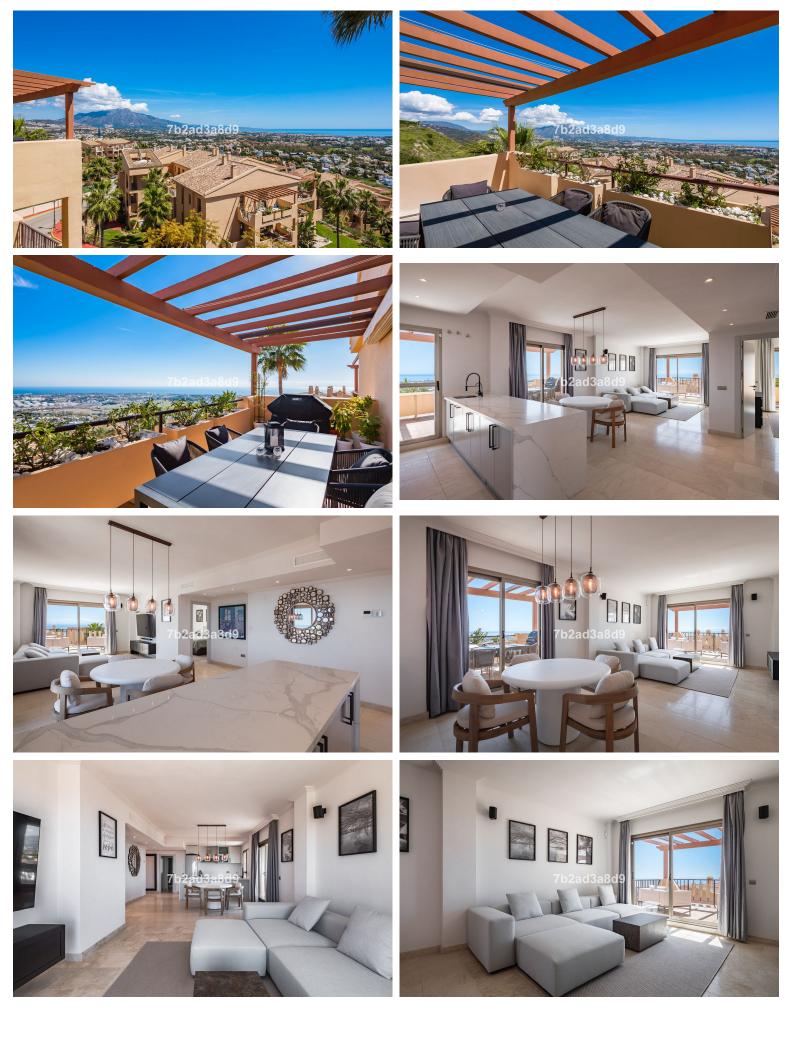

## **IN BENAHAVÍS**

Spectacular one level penthouse with €42.000/year fixed rental income (approx 6% ROI), enjoying panoramic sea and mountain views in La Alquería, Benahavís. All in one level, property comprises: entrance hall; living/dining room with access to two terraces: one southeast-facing with views to La Concha mountain, Atalaya golf course, and the sea, and one south/southwest-facing with panoramic sea, Gibraltar, and North of Africa views; open plan fully equipped kitchen with top quality Siemens appliances; en-suite master bedroom with access to the terrace; and 2 bedrooms sharing a bathroom. Extra features include: 24h security and concierge service; CCTV cameras throughout; A/C hot and cold with Airzone controllers; underfloor heating throughout; gas BBQ. Located in a peaceful location just 15 minutes drive to Puerto Banús and the beach.