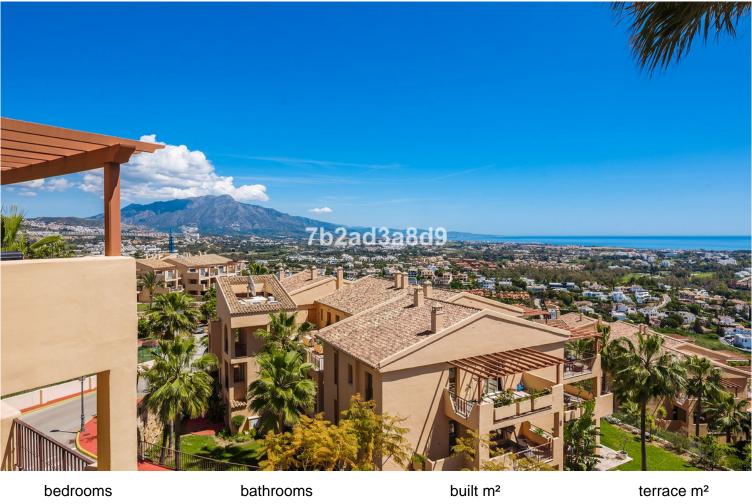

## BENAHAVÍS

3

bathroom

built m² **119**  terrace m<sup>2</sup> 48

## **IN BENAHAVÍS**

Spectacular one level penthouse with €42.000/year fixed rental income (approx 6% ROI), enjoying panoramic sea and mountain views in La Alquería, Benahavís. All in one level, property comprises: entrance hall; living/dining room with access to two terraces: one southeast-facing with views to La Concha mountain, Atalaya golf course, and the sea, and one south/southwest-facing with panoramic sea, Gibraltar, and North of Africa views; open plan fully equipped kitchen with top quality Siemens appliances; en-suite master bedroom with access to the terrace; and 2 bedrooms sharing a bathroom. Extra features include: 24h security and concierge service; CCTV cameras throughout; A/C hot and cold with Airzone controllers; underfloor heating throughout; gas BBQ. Located in a peaceful location just 15 minutes drive to Puerto Banús and the beach.