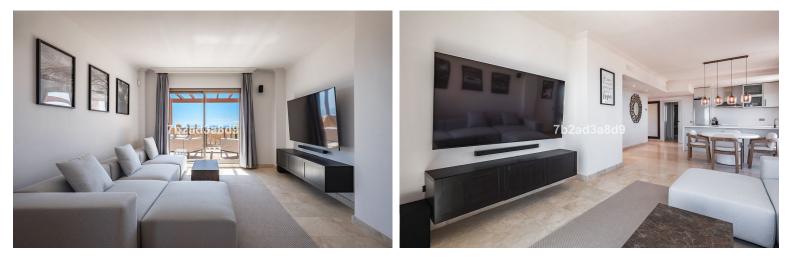

## **IN BENAHAVÍS**

Spectacular one level penthouse with €42.000/year fixed rental income (approx 6% ROI), enjoying panoramic sea and mountain views in La Alquería, Benahavís. All in one level, property comprises: entrance hall; living/dining room with access to two terraces: one southeast-facing with views to La Concha mountain, Atalaya golf course, and the sea, and one south/southwest-facing with panoramic sea, Gibraltar, and North of Africa views; open plan fully equipped kitchen with top quality Siemens appliances; en-suite master bedroom with access to the terrace; and 2 bedrooms sharing a bathroom. Extra features include: 24h security and concierge service; CCTV cameras throughout; A/C hot and cold with Airzone controllers; underfloor heating throughout; gas BBQ. Located in a peaceful location just 15 minutes drive to Puerto Banús and the beach.