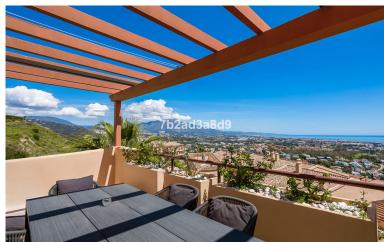

## ■■■■■■■■ IN BENAHAVÍS

Spectacular one level penthouse with €42.000/year fixed rental income (approx 6% ROI), enjoying panoramic sea and mountain views in La Alquería, Benahavís. All in one level, property comprises: entrance hall; living/dining room with access to two terraces: one southeast-facing with views to La Concha mountain, Atalaya golf course, and the sea, and one south/southwest-facing with panoramic sea, Gibraltar, and North of Africa views; open plan fully equipped kitchen with top quality Siemens appliances; en-suite master bedroom with access to the terrace; and 2 bedrooms sharing a bathroom. Extra features include: 24h security and concierge service; CCTV cameras throughout; A/C hot and cold with Airzone controllers; underfloor heating throughout; gas BBQ. Located in a peaceful location just 15 minutes drive to Puerto Banús and the beach.