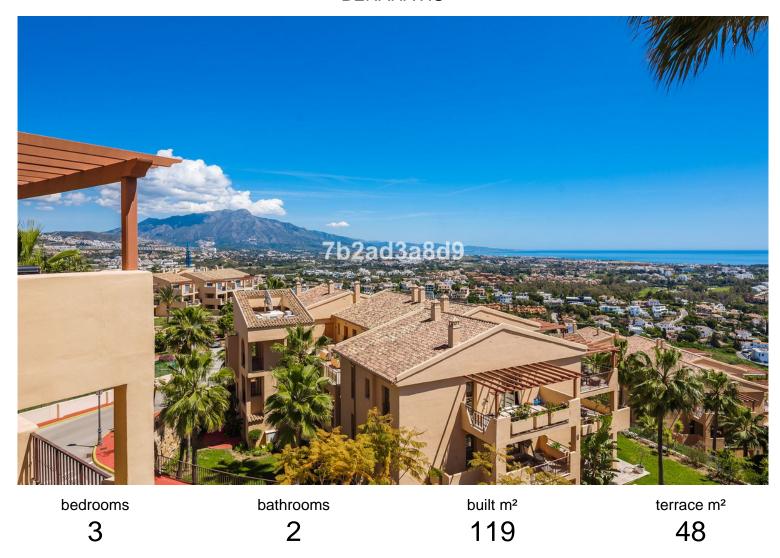

## ■■■■■■■■ IN BENAHAVÍS

Spectacular one level penthouse with €42.000/year fixed rental income (approx 6% ROI), enjoying panoramic sea and mountain views in La Alquería, Benahavís. All in one level, property comprises: entrance hall; living/dining room with access to two terraces: one southeast-facing with views to La Concha mountain, Atalaya golf course, and the sea, and one south/southwest-facing with panoramic sea, Gibraltar, and North of Africa views; open plan fully equipped kitchen with top quality Siemens appliances; en-suite master bedroom with access to the terrace; and 2 bedrooms sharing a bathroom. Extra features include: 24h security and concierge service; CCTV cameras throughout; A/C hot and cold with Airzone controllers; underfloor heating throughout; gas BBQ. Located in a peaceful location just 15 minutes drive to Puerto Banús and the beach.