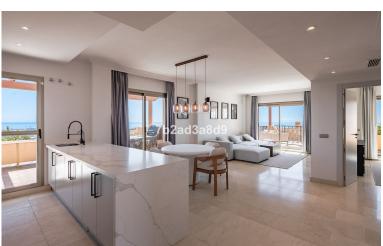

## ■■■■■■■■ IN BENAHAVÍS

Spectacular one level penthouse with €42.000/year fixed rental income (approx 6% ROI), enjoying panoramic sea and mountain views in La Alquería, Benahavís. All in one level, property comprises: entrance hall; living/dining room with access to two terraces: one southeast-facing with views to La Concha mountain, Atalaya golf course, and the sea, and one south/southwest-facing with panoramic sea, Gibraltar, and North of Africa views; open plan fully equipped kitchen with top quality Siemens appliances; en-suite master bedroom with access to the terrace; and 2 bedrooms sharing a bathroom. Extra features include: 24h security and concierge service; CCTV cameras throughout; A/C hot and cold with Airzone controllers; underfloor heating throughout; gas BBQ. Located in a peaceful location just 15 minutes drive to Puerto Banús and the beach.