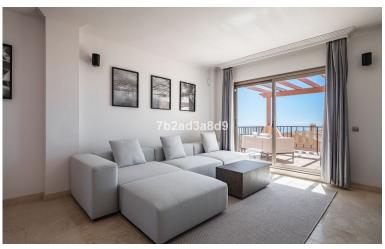

## ■■■■■■■■ IN BENAHAVÍS

Spectacular one level penthouse with €42.000/year fixed rental income (approx 6% ROI), enjoying panoramic sea and mountain views in La Alquería, Benahavís. All in one level, property comprises: entrance hall; living/dining room with access to two terraces: one southeast-facing with views to La Concha mountain, Atalaya golf course, and the sea, and one south/southwest-facing with panoramic sea, Gibraltar, and North of Africa views; open plan fully equipped kitchen with top quality Siemens appliances; en-suite master bedroom with access to the terrace; and 2 bedrooms sharing a bathroom. Extra features include: 24h security and concierge service; CCTV cameras throughout; A/C hot and cold with Airzone controllers; underfloor heating throughout; gas BBQ. Located in a peaceful location just 15 minutes drive to Puerto Banús and the beach.