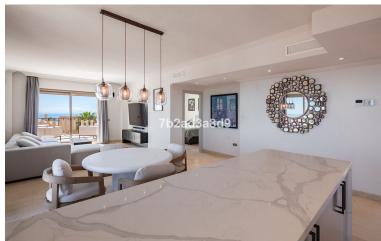

## ■■■■■■■■ IN BENAHAVÍS

Spectacular one level penthouse with €42.000/year fixed rental income (approx 6% ROI), enjoying panoramic sea and mountain views in La Alquería, Benahavís. All in one level, property comprises: entrance hall; living/dining room with access to two terraces: one southeast-facing with views to La Concha mountain, Atalaya golf course, and the sea, and one south/southwest-facing with panoramic sea, Gibraltar, and North of Africa views; open plan fully equipped kitchen with top quality Siemens appliances; en-suite master bedroom with access to the terrace; and 2 bedrooms sharing a bathroom. Extra features include: 24h security and concierge service; CCTV cameras throughout; A/C hot and cold with Airzone controllers; underfloor heating throughout; gas BBQ. Located in a peaceful location just 15 minutes drive to Puerto Banús and the beach.