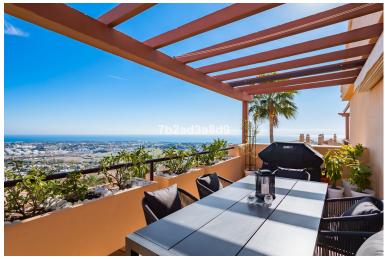

## ■■■■■■■■ IN BENAHAVÍS

Spectacular one level penthouse with €42.000/year fixed rental income (approx 6% ROI), enjoying panoramic sea and mountain views in La Alquería, Benahavís. All in one level, property comprises: entrance hall; living/dining room with access to two terraces: one southeast-facing with views to La Concha mountain, Atalaya golf course, and the sea, and one south/southwest-facing with panoramic sea, Gibraltar, and North of Africa views; open plan fully equipped kitchen with top quality Siemens appliances; en-suite master bedroom with access to the terrace; and 2 bedrooms sharing a bathroom. Extra features include: 24h security and concierge service; CCTV cameras throughout; A/C hot and cold with Airzone controllers; underfloor heating throughout; gas BBQ. Located in a peaceful location just 15 minutes drive to Puerto Banús and the beach.