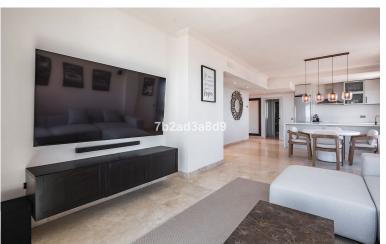

## ■■■■■■■■ IN BENAHAVÍS

Spectacular one level penthouse with €42.000/year fixed rental income (approx 6% ROI), enjoying panoramic sea and mountain views in La Alquería, Benahavís. All in one level, property comprises: entrance hall; living/dining room with access to two terraces: one southeast-facing with views to La Concha mountain, Atalaya golf course, and the sea, and one south/southwest-facing with panoramic sea, Gibraltar, and North of Africa views; open plan fully equipped kitchen with top quality Siemens appliances; en-suite master bedroom with access to the terrace; and 2 bedrooms sharing a bathroom. Extra features include: 24h security and concierge service; CCTV cameras throughout; A/C hot and cold with Airzone controllers; underfloor heating throughout; gas BBQ. Located in a peaceful location just 15 minutes drive to Puerto Banús and the beach.