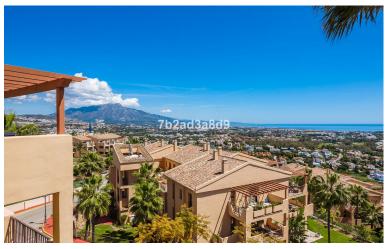

## ■■■■■■■■ IN BENAHAVÍS

Spectacular one level penthouse with €42.000/year fixed rental income (approx 6% ROI), enjoying panoramic sea and mountain views in La Alquería, Benahavís. All in one level, property comprises: entrance hall; living/dining room with access to two terraces: one southeast-facing with views to La Concha mountain, Atalaya golf course, and the sea, and one south/southwest-facing with panoramic sea, Gibraltar, and North of Africa views; open plan fully equipped kitchen with top quality Siemens appliances; en-suite master bedroom with access to the terrace; and 2 bedrooms sharing a bathroom. Extra features include: 24h security and concierge service; CCTV cameras throughout; A/C hot and cold with Airzone controllers; underfloor heating throughout; gas BBQ. Located in a peaceful location just 15 minutes drive to Puerto Banús and the beach.