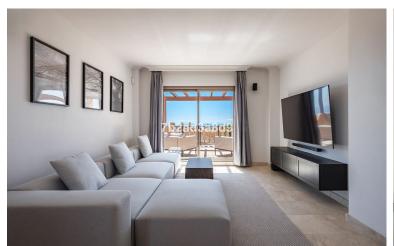

## ■■■■■■■■ IN BENAHAVÍS

Spectacular one level penthouse with €42.000/year fixed rental income (approx 6% ROI), enjoying panoramic sea and mountain views in La Alquería, Benahavís. All in one level, property comprises: entrance hall; living/dining room with access to two terraces: one southeast-facing with views to La Concha mountain, Atalaya golf course, and the sea, and one south/southwest-facing with panoramic sea, Gibraltar, and North of Africa views; open plan fully equipped kitchen with top quality Siemens appliances; en-suite master bedroom with access to the terrace; and 2 bedrooms sharing a bathroom. Extra features include: 24h security and concierge service; CCTV cameras throughout; A/C hot and cold with Airzone controllers; underfloor heating throughout; gas BBQ. Located in a peaceful location just 15 minutes drive to Puerto Banús and the beach.