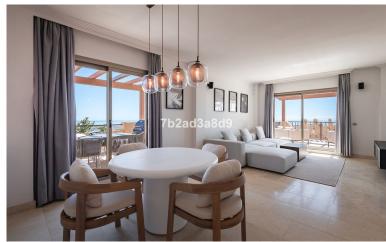

## ■■■■■■■■ IN BENAHAVÍS

Spectacular one level penthouse with €42.000/year fixed rental income (approx 6% ROI), enjoying panoramic sea and mountain views in La Alquería, Benahavís. All in one level, property comprises: entrance hall; living/dining room with access to two terraces: one southeast-facing with views to La Concha mountain, Atalaya golf course, and the sea, and one south/southwest-facing with panoramic sea, Gibraltar, and North of Africa views; open plan fully equipped kitchen with top quality Siemens appliances; en-suite master bedroom with access to the terrace; and 2 bedrooms sharing a bathroom. Extra features include: 24h security and concierge service; CCTV cameras throughout; A/C hot and cold with Airzone controllers; underfloor heating throughout; gas BBQ. Located in a peaceful location just 15 minutes drive to Puerto Banús and the beach.