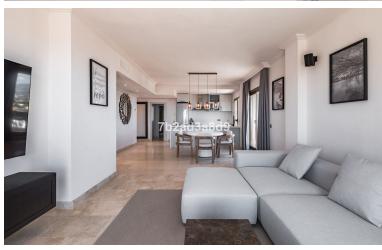

## ■■■■■■■■ IN BENAHAVÍS

Spectacular one level penthouse with €42.000/year fixed rental income (approx 6% ROI), enjoying panoramic sea and mountain views in La Alquería, Benahavís. All in one level, property comprises: entrance hall; living/dining room with access to two terraces: one southeast-facing with views to La Concha mountain, Atalaya golf course, and the sea, and one south/southwest-facing with panoramic sea, Gibraltar, and North of Africa views; open plan fully equipped kitchen with top quality Siemens appliances; en-suite master bedroom with access to the terrace; and 2 bedrooms sharing a bathroom. Extra features include: 24h security and concierge service; CCTV cameras throughout; A/C hot and cold with Airzone controllers; underfloor heating throughout; gas BBQ. Located in a peaceful location just 15 minutes drive to Puerto Banús and the beach.