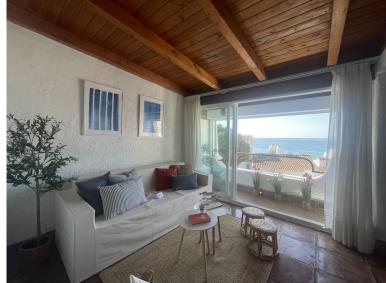

## ■■■ IN CALAHONDA

SPACIOUS TOWNHOUSE JUST 150 METERS FROM THE BEACH IN CALAHONDA, MIJAS COSTA Property Description: Located on a quiet private street and part of an exclusive community of only three homes, this spacious townhouse is just 150 meters from the beach and coastal boardwalk (Senda Litoral), offering an unbeatable location surrounded by all essential services. Layout: Entrance level: Features a private, enclosed garage adjacent to the main entrance. Inside, you'll find a generous entrance hall, guest toilet, kitchen with serving hatch to the living-dining room with fireplace, and access to a private terrace, perfect for relaxing outdoors. First floor: Three bedrooms, including a very spacious master bedroom with its own private terrace. There is also a large full bathroom on this level. Rooftop level (solarium): This floor has been fully enclosed and renovated to provide extra usable ...