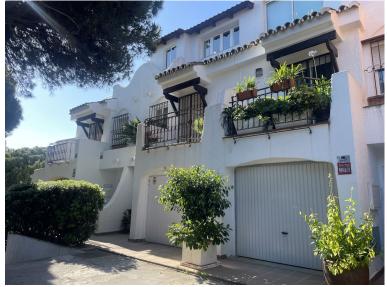

## ■■■ IN CALAHONDA

SPACIOUS TOWNHOUSE JUST 150 METERS FROM THE BEACH IN CALAHONDA, MIJAS COSTA Property Description: Located on a quiet private street and part of an exclusive community of only three homes, this spacious townhouse is just 150 meters from the beach and coastal boardwalk (Senda Litoral), offering an unbeatable location surrounded by all essential services. Layout: Entrance level: Features a private, enclosed garage adjacent to the main entrance. Inside, you'll find a generous entrance hall, guest toilet, kitchen with serving hatch to the living-dining room with fireplace, and access to a private terrace, perfect for relaxing outdoors. First floor: Three bedrooms, including a very spacious master bedroom with its own private terrace. There is also a large full bathroom on this level. Rooftop level (solarium): This floor has been fully enclosed and renovated to provide extra usable ...