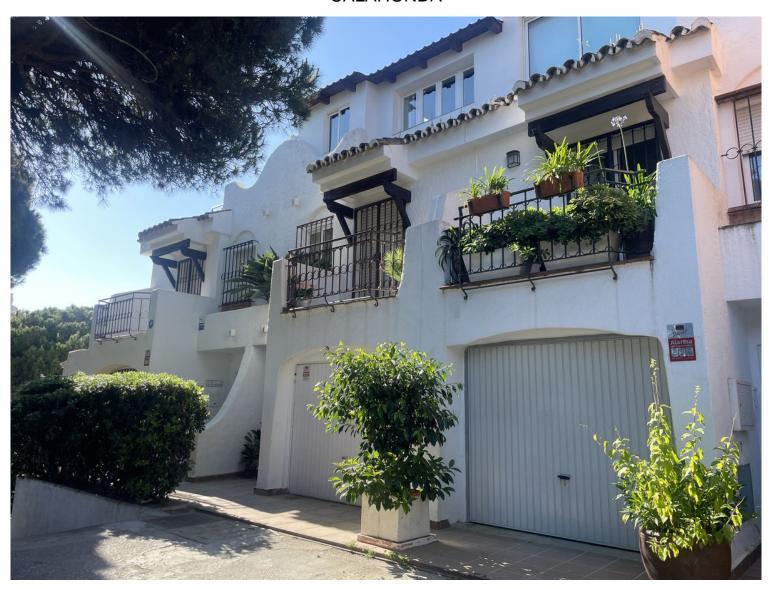

## ■■■ IN CALAHONDA

SPACIOUS TOWNHOUSE JUST 150 METERS FROM THE BEACH IN CALAHONDA, MIJAS COSTA Property Description: Located on a quiet private street and part of an exclusive community of only three homes, this spacious townhouse is just 150 meters from the beach and coastal boardwalk (Senda Litoral), offering an unbeatable location surrounded by all essential services. Layout: Entrance level: Features a private, enclosed garage adjacent to the main entrance. Inside, you'll find a generous entrance hall, guest toilet, kitchen with serving hatch to the living-dining room with fireplace, and access to a private terrace, perfect for relaxing outdoors. First floor: Three bedrooms, including a very spacious master bedroom with its own private terrace. There is also a large full bathroom on this level. Rooftop level (solarium): This floor has been fully enclosed and renovated to provide extra usable ...