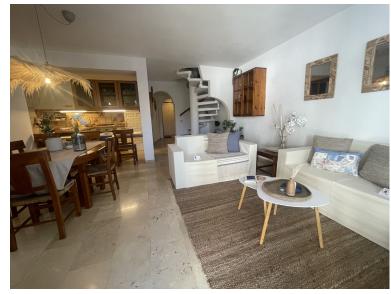

## ■■■ IN CALAHONDA

SPACIOUS TOWNHOUSE JUST 150 METERS FROM THE BEACH IN CALAHONDA, MIJAS COSTA Property Description: Located on a quiet private street and part of an exclusive community of only three homes, this spacious townhouse is just 150 meters from the beach and coastal boardwalk (Senda Litoral), offering an unbeatable location surrounded by all essential services. Layout: Entrance level: Features a private, enclosed garage adjacent to the main entrance. Inside, you'll find a generous entrance hall, guest toilet, kitchen with serving hatch to the living-dining room with fireplace, and access to a private terrace, perfect for relaxing outdoors. First floor: Three bedrooms, including a very spacious master bedroom with its own private terrace. There is also a large full bathroom on this level. Rooftop level (solarium): This floor has been fully enclosed and renovated to provide extra usable ...