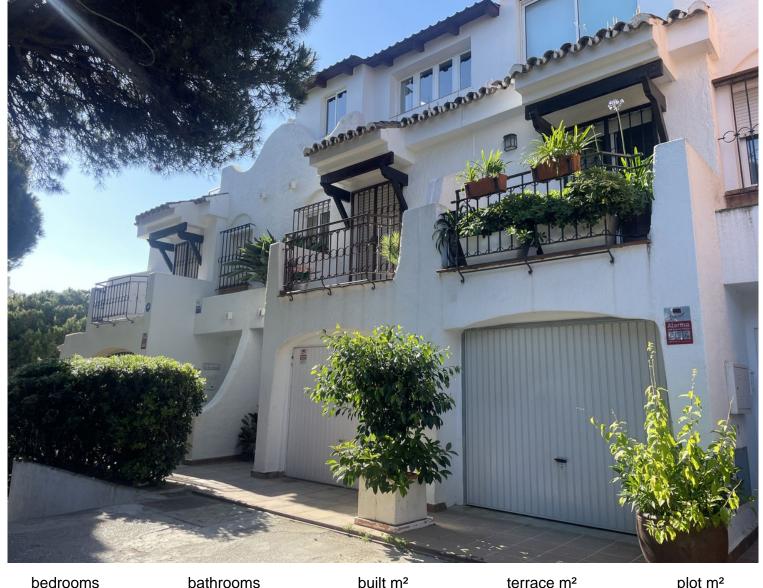

## **CALAHONDA**

| bedrooms | bathrooms | built m² | terrace m <sup>2</sup> | plot m² |
|----------|-----------|----------|------------------------|---------|
| 4        | 3         | 227      | 50                     | 60      |

## ■■■ IN CALAHONDA

SPACIOUS TOWNHOUSE JUST 150 METERS FROM THE BEACH IN CALAHONDA, MIJAS COSTA Property Description: Located on a quiet private street and part of an exclusive community of only three homes, this spacious townhouse is just 150 meters from the beach and coastal boardwalk (Senda Litoral), offering an unbeatable location surrounded by all essential services. Layout: Entrance level: Features a private, enclosed garage adjacent to the main entrance. Inside, you'll find a generous entrance hall, guest toilet, kitchen with serving hatch to the living-dining room with fireplace, and access to a private terrace, perfect for relaxing outdoors. First floor: Three bedrooms, including a very spacious master bedroom with its own private terrace. There is also a large full bathroom on this level. Rooftop level (solarium): This floor has been fully enclosed and renovated to provide extra usable ...