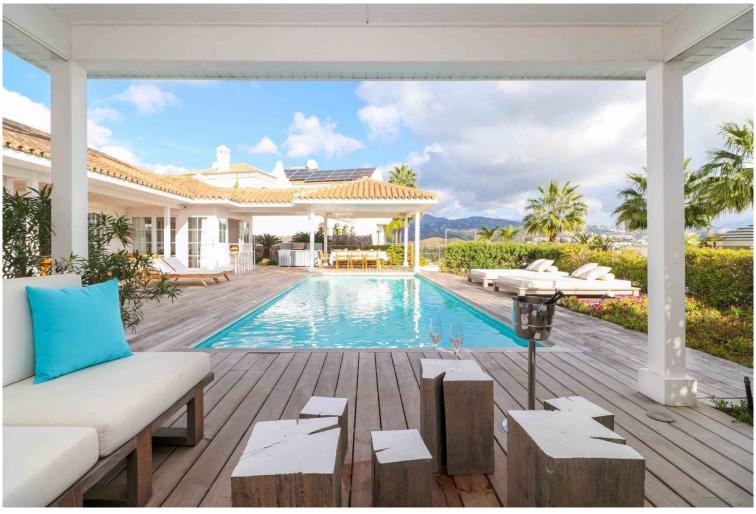

## IN BENAHAVÍS

Charming and unique villa in La Alquería, Benahavís Nestled in the peaceful residential enclave of La Alquería in Nueva Atalaya, Benahavís, this one-of-a-kind villa offers timeless charm, solid craftsmanship, and sweeping views of La Concha mountain and the Mediterranean Sea. Built in 2003 with a robust solid wood structure, the home radiates warmth and character — a true gem for those seeking comfort, privacy, and potential. All on one level, the villa features a bright and welcoming living room with fireplace, a fully fitted open-plan kitchen with breakfast bar and dining area, and direct access to a mix of covered and open terraces that seamlessly connect indoor and outdoor living. The master bedroom enjoys an en-suite bathroom and private dressing area, while three guest bedrooms share a family bathroom, plus there's an additional guest toilet for convenience. The outdoor s...