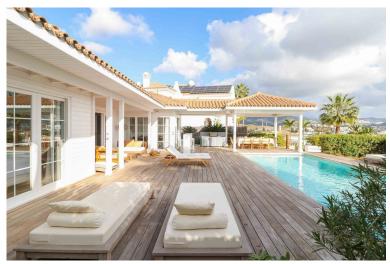

## IN BENAHAVÍS

Charming and unique villa in La Alquería, Benahavís Nestled in the peaceful residential enclave of La Alquería in Nueva Atalaya, Benahavís, this one-of-a-kind villa offers timeless charm, solid craftsmanship, and sweeping views of La Concha mountain and the Mediterranean Sea. Built in 2003 with a robust solid wood structure, the home radiates warmth and character — a true gem for those seeking comfort, privacy, and potential. All on one level, the villa features a bright and welcoming living room with fireplace, a fully fitted open-plan kitchen with breakfast bar and dining area, and direct access to a mix of covered and open terraces that seamlessly connect indoor and outdoor living. The master bedroom enjoys an en-suite bathroom and private dressing area, while three guest bedrooms share a family bathroom, plus there's an additional guest toilet for convenience. The outdoor s...