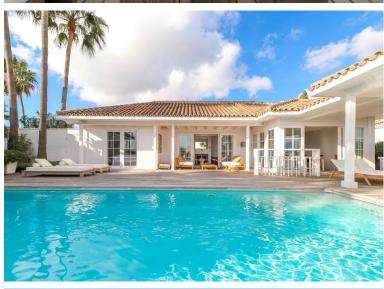

## IN BENAHAVÍS

Charming and unique villa in La Alquería, Benahavís Nestled in the peaceful residential enclave of La Alquería in Nueva Atalaya, Benahavís, this one-of-a-kind villa offers timeless charm, solid craftsmanship, and sweeping views of La Concha mountain and the Mediterranean Sea. Built in 2003 with a robust solid wood structure, the home radiates warmth and character — a true gem for those seeking comfort, privacy, and potential. All on one level, the villa features a bright and welcoming living room with fireplace, a fully fitted open-plan kitchen with breakfast bar and dining area, and direct access to a mix of covered and open terraces that seamlessly connect indoor and outdoor living. The master bedroom enjoys an en-suite bathroom and private dressing area, while three guest bedrooms share a family bathroom, plus there's an additional guest toilet for convenience. The outdoor s...