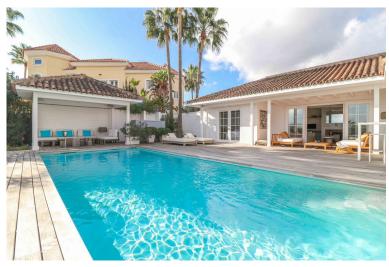

## IN BENAHAVÍS

Charming and unique villa in La Alquería, Benahavís Nestled in the peaceful residential enclave of La Alquería in Nueva Atalaya, Benahavís, this one-of-a-kind villa offers timeless charm, solid craftsmanship, and sweeping views of La Concha mountain and the Mediterranean Sea. Built in 2003 with a robust solid wood structure, the home radiates warmth and character — a true gem for those seeking comfort, privacy, and potential. All on one level, the villa features a bright and welcoming living room with fireplace, a fully fitted open-plan kitchen with breakfast bar and dining area, and direct access to a mix of covered and open terraces that seamlessly connect indoor and outdoor living. The master bedroom enjoys an en-suite bathroom and private dressing area, while three guest bedrooms share a family bathroom, plus there's an additional guest toilet for convenience. The outdoor s...