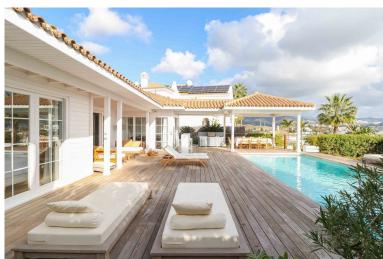

## ■■■■ IN BENAHAVÍS

Charming and unique villa in La Alquería, Benahavís Nestled in the peaceful residential enclave of La Alquería in Nueva Atalaya, Benahavís, this one-of-a-kind villa offers timeless charm, solid craftsmanship, and sweeping views of La Concha mountain and the Mediterranean Sea. Built in 2003 with a robust solid wood structure, the home radiates warmth and character — a true gem for those seeking comfort, privacy, and potential. All on one level, the villa features a bright and welcoming living room with fireplace, a fully fitted open-plan kitchen with breakfast bar and dining area, and direct access to a mix of covered and open terraces that seamlessly connect indoor and outdoor living. The master bedroom enjoys an en-suite bathroom and private dressing area, while three guest bedrooms share a family bathroom, plus there's an additional guest toilet for convenience. The outdoor s...