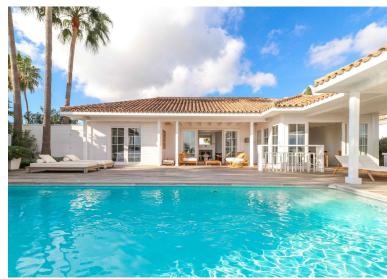

## ■■■■ IN BENAHAVÍS

Charming and unique villa in La Alquería, Benahavís Nestled in the peaceful residential enclave of La Alquería in Nueva Atalaya, Benahavís, this one-of-a-kind villa offers timeless charm, solid craftsmanship, and sweeping views of La Concha mountain and the Mediterranean Sea. Built in 2003 with a robust solid wood structure, the home radiates warmth and character — a true gem for those seeking comfort, privacy, and potential. All on one level, the villa features a bright and welcoming living room with fireplace, a fully fitted open-plan kitchen with breakfast bar and dining area, and direct access to a mix of covered and open terraces that seamlessly connect indoor and outdoor living. The master bedroom enjoys an en-suite bathroom and private dressing area, while three guest bedrooms share a family bathroom, plus there's an additional guest toilet for convenience. The outdoor s...