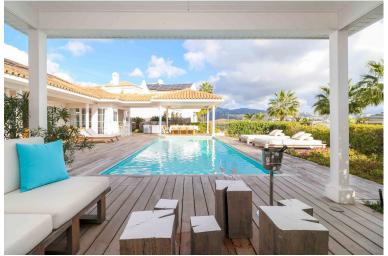

## ■■■■ IN BENAHAVÍS

Charming and unique villa in La Alquería, Benahavís Nestled in the peaceful residential enclave of La Alquería in Nueva Atalaya, Benahavís, this one-of-a-kind villa offers timeless charm, solid craftsmanship, and sweeping views of La Concha mountain and the Mediterranean Sea. Built in 2003 with a robust solid wood structure, the home radiates warmth and character — a true gem for those seeking comfort, privacy, and potential. All on one level, the villa features a bright and welcoming living room with fireplace, a fully fitted open-plan kitchen with breakfast bar and dining area, and direct access to a mix of covered and open terraces that seamlessly connect indoor and outdoor living. The master bedroom enjoys an en-suite bathroom and private dressing area, while three guest bedrooms share a family bathroom, plus there's an additional guest toilet for convenience. The outdoor s...