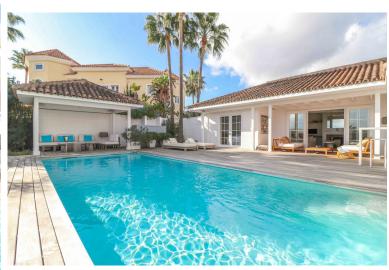

## ■■■■ IN BENAHAVÍS

Charming and unique villa in La Alquería, Benahavís Nestled in the peaceful residential enclave of La Alquería in Nueva Atalaya, Benahavís, this one-of-a-kind villa offers timeless charm, solid craftsmanship, and sweeping views of La Concha mountain and the Mediterranean Sea. Built in 2003 with a robust solid wood structure, the home radiates warmth and character — a true gem for those seeking comfort, privacy, and potential. All on one level, the villa features a bright and welcoming living room with fireplace, a fully fitted open-plan kitchen with breakfast bar and dining area, and direct access to a mix of covered and open terraces that seamlessly connect indoor and outdoor living. The master bedroom enjoys an en-suite bathroom and private dressing area, while three guest bedrooms share a family bathroom, plus there's an additional guest toilet for convenience. The outdoor s...