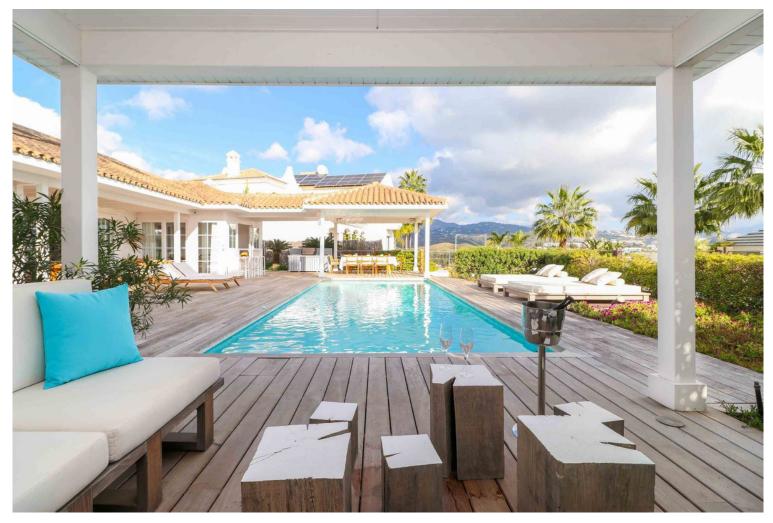

## ■■■■ IN BENAHAVÍS

Charming and unique villa in La Alquería, Benahavís Nestled in the peaceful residential enclave of La Alquería in Nueva Atalaya, Benahavís, this one-of-a-kind villa offers timeless charm, solid craftsmanship, and sweeping views of La Concha mountain and the Mediterranean Sea. Built in 2003 with a robust solid wood structure, the home radiates warmth and character — a true gem for those seeking comfort, privacy, and potential. All on one level, the villa features a bright and welcoming living room with fireplace, a fully fitted open-plan kitchen with breakfast bar and dining area, and direct access to a mix of covered and open terraces that seamlessly connect indoor and outdoor living. The master bedroom enjoys an en-suite bathroom and private dressing area, while three guest bedrooms share a family bathroom, plus there's an additional guest toilet for convenience. The outdoor s...