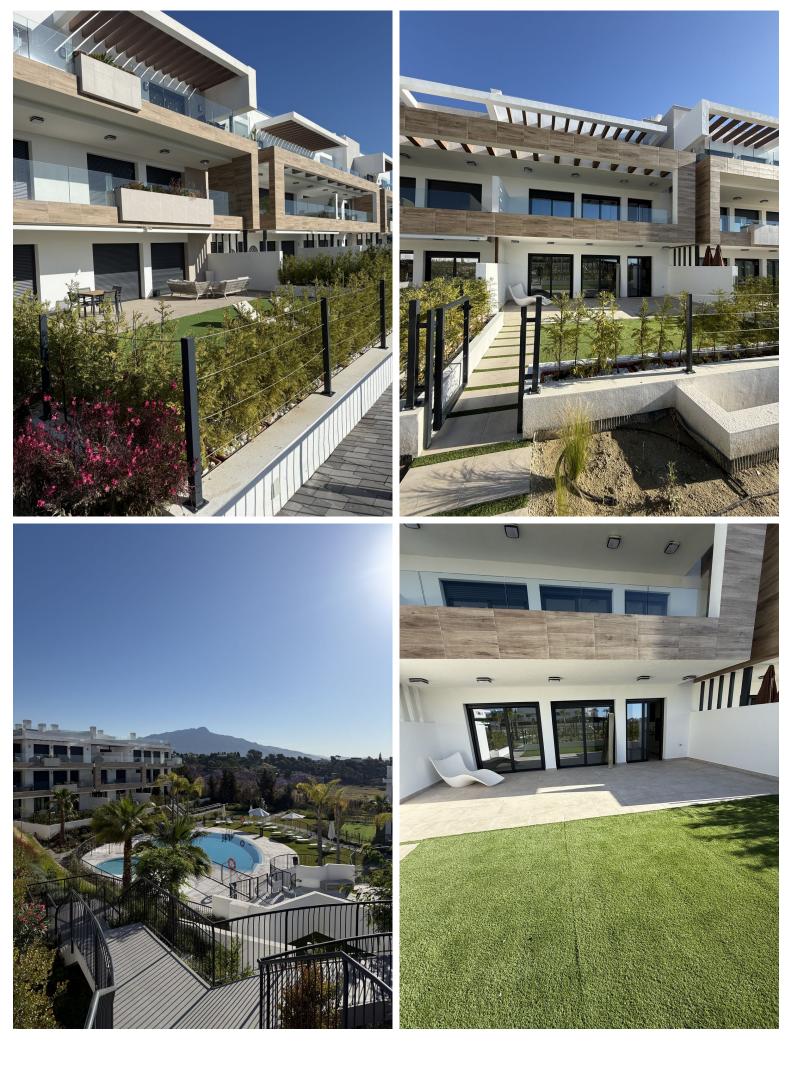

## IN ATALAYA

Stunning 2-Bedroom Garden Apartment in Atalaya Emotion – Brand New, Ready to Move In This exceptional ground-floor apartment in the exclusive Atalaya Emotion complex offers a unique blend of comfort, style, and tranquility. Located in one of the most peaceful corners of the development, this brand-new, never-lived-in unit boasts direct access to two private gardens — ideal for families, couples, or as a premium investment. Key Features: • 2 spacious bedrooms and 2 modern bathrooms • Open-plan living and dining room, flooded with natural light • Designer kitchen with central island and high-end Siemens appliances • Underfloor heating and independent air-conditioning in every room • Private garden with panoramic views of the relaxation area, artificial lagoon, and playground — all within steps from your terrace • Second private garden accessible from both bedrooms • Large undergr...