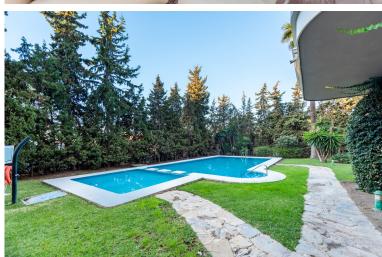

## ■■■■■■■■■■ IN NUEVA ANDALUCÍA

Centrally located two bedroom apartment, next to the Hard Rock hotel and casino. Two bedroom apartment in a popular and well maintained complex, located within walking distance of all amenities, including the new Hard Rock casino, and the beaches of Puerto Banús. The property is well maintained in original condition, and the bathroom has been recently renewed. There is a spacious, double aspect lounge, kitchen with separate utility room, two bedrooms and a bathroom. The property has a well orientated, south facing terrace which has sunshine all day The urbanisation has a pleasant community garden and a communal swimming pool, and modernised lifts. Whilst the property needs modernisation in places and is close to the road, it is perfectly located close to literally every amenity. Please note that the community has a restriction on holiday rentals.