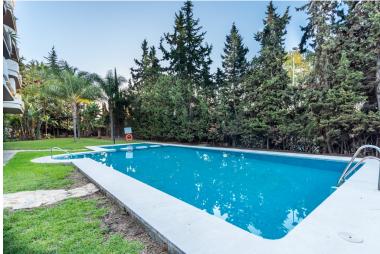

## ■■■■■■■■■■ IN NUEVA ANDALUCÍA

Centrally located two bedroom apartment, next to the Hard Rock hotel and casino. Two bedroom apartment in a popular and well maintained complex, located within walking distance of all amenities, including the new Hard Rock casino, and the beaches of Puerto Banús. The property is well maintained in original condition, and the bathroom has been recently renewed. There is a spacious, double aspect lounge, kitchen with separate utility room, two bedrooms and a bathroom. The property has a well orientated, south facing terrace which has sunshine all day The urbanisation has a pleasant community garden and a communal swimming pool, and modernised lifts. Whilst the property needs modernisation in places and is close to the road, it is perfectly located close to literally every amenity. Please note that the community has a restriction on holiday rentals.