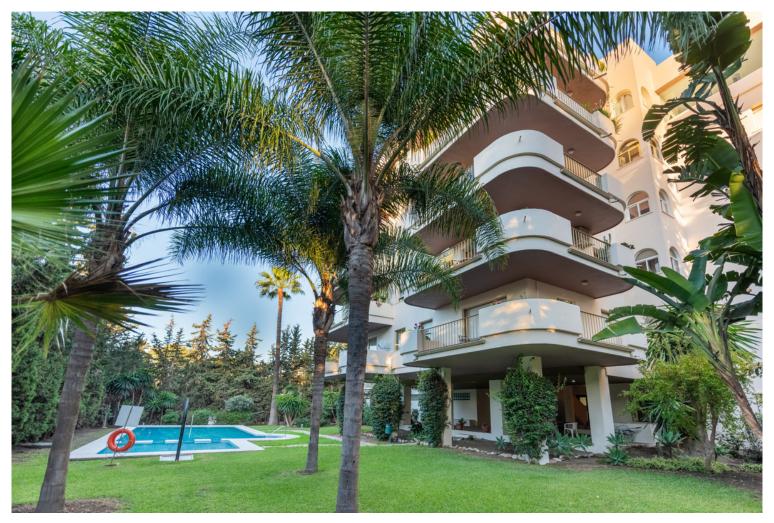

## ■■■■■■■■■■ IN NUEVA ANDALUCÍA

Centrally located two bedroom apartment, next to the Hard Rock hotel and casino. Two bedroom apartment in a popular and well maintained complex, located within walking distance of all amenities, including the new Hard Rock casino, and the beaches of Puerto Banús. The property is well maintained in original condition, and the bathroom has been recently renewed. There is a spacious, double aspect lounge, kitchen with separate utility room, two bedrooms and a bathroom. The property has a well orientated, south facing terrace which has sunshine all day The urbanisation has a pleasant community garden and a communal swimming pool, and modernised lifts. Whilst the property needs modernisation in places and is close to the road, it is perfectly located close to literally every amenity. Please note that the community has a restriction on holiday rentals.