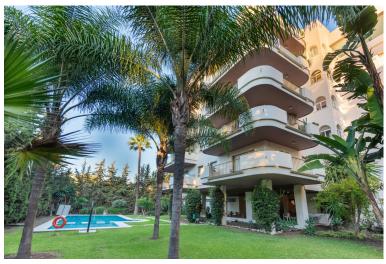

## ■■■■■■■■■■ IN NUEVA ANDALUCÍA

Centrally located two bedroom apartment, next to the Hard Rock hotel and casino. Two bedroom apartment in a popular and well maintained complex, located within walking distance of all amenities, including the new Hard Rock casino, and the beaches of Puerto Banús. The property is well maintained in original condition, and the bathroom has been recently renewed. There is a spacious, double aspect lounge, kitchen with separate utility room, two bedrooms and a bathroom. The property has a well orientated, south facing terrace which has sunshine all day The urbanisation has a pleasant community garden and a communal swimming pool, and modernised lifts. Whilst the property needs modernisation in places and is close to the road, it is perfectly located close to literally every amenity. Please note that the community has a restriction on holiday rentals.