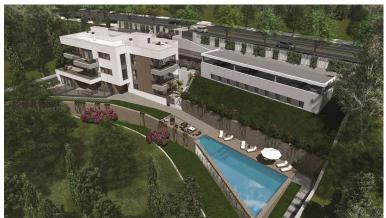

## **■■■■■■** IN CALAHONDA

874

2 021

Plot available in Calahonda to build 9 apartments. The plot actually has 2,500 m2 of land, but a portion must be given up for widening the road, so the final area can be used for 2,021 m2. The maximum roof area you can build is 874 m2, but in the project, you can see that 1,250 m2 is actually built, as there are areas such as a solarium, storage rooms, parking spaces that are not included, and terraces that are included at 50%. The plot has an Endesa connection point and water. (IMPORTANT). The terms and conditions for creating the compensation board and beginning development work have already been published.