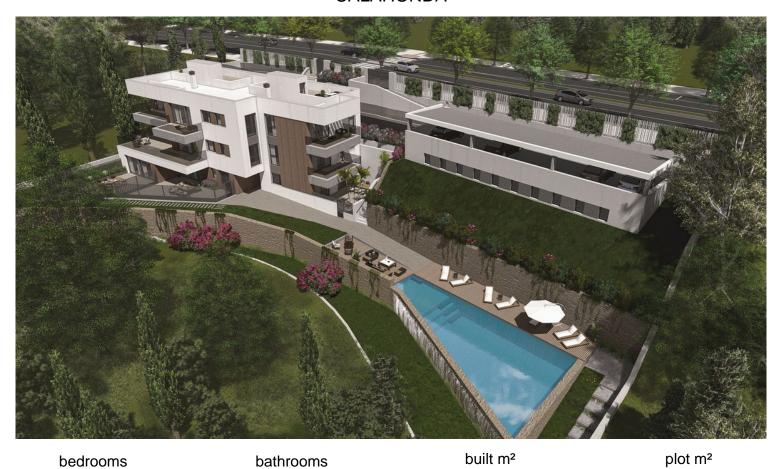

## **■■■■■■** IN CALAHONDA

874

2 021

Plot available in Calahonda to build 9 apartments. The plot actually has 2,500 m2 of land, but a portion must be given up for widening the road, so the final area can be used for 2,021 m2. The maximum roof area you can build is 874 m2, but in the project, you can see that 1,250 m2 is actually built, as there are areas such as a solarium, storage rooms, parking spaces that are not included, and terraces that are included at 50%. The plot has an Endesa connection point and water. (IMPORTANT). The terms and conditions for creating the compensation board and beginning development work have already been published.