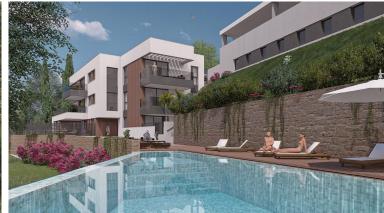

## **■■■■■■** IN CALAHONDA

874

2 021

Plot available in Calahonda to build 9 apartments. The plot actually has 2,500 m2 of land, but a portion must be given up for widening the road, so the final area can be used for 2,021 m2. The maximum roof area you can build is 874 m2, but in the project, you can see that 1,250 m2 is actually built, as there are areas such as a solarium, storage rooms, parking spaces that are not included, and terraces that are included at 50%. The plot has an Endesa connection point and water. (IMPORTANT). The terms and conditions for creating the compensation board and beginning development work have already been published.