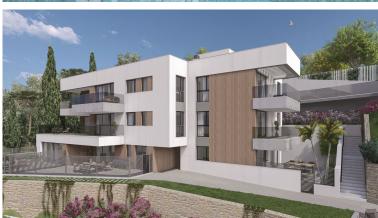

## **■■■■■■** IN CALAHONDA

874

2 021

Plot available in Calahonda to build 9 apartments. The plot actually has 2,500 m2 of land, but a portion must be given up for widening the road, so the final area can be used for 2,021 m2. The maximum roof area you can build is 874 m2, but in the project, you can see that 1,250 m2 is actually built, as there are areas such as a solarium, storage rooms, parking spaces that are not included, and terraces that are included at 50%. The plot has an Endesa connection point and water. (IMPORTANT). The terms and conditions for creating the compensation board and beginning development work have already been published.