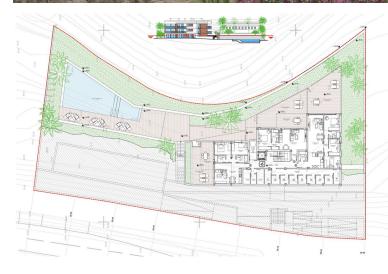

## **■■■■■■** IN CALAHONDA

874

2 021

Plot available in Calahonda to build 9 apartments. The plot actually has 2,500 m2 of land, but a portion must be given up for widening the road, so the final area can be used for 2,021 m2. The maximum roof area you can build is 874 m2, but in the project, you can see that 1,250 m2 is actually built, as there are areas such as a solarium, storage rooms, parking spaces that are not included, and terraces that are included at 50%. The plot has an Endesa connection point and water. (IMPORTANT). The terms and conditions for creating the compensation board and beginning development work have already been published.