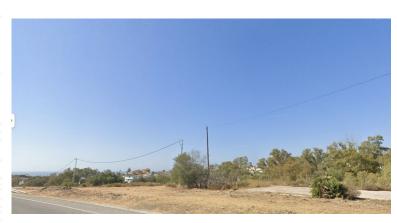

## **■■■■■■** IN CALAHONDA

874

2 021

Plot available in Calahonda to build 9 apartments. The plot actually has 2,500 m2 of land, but a portion must be given up for widening the road, so the final area can be used for 2,021 m2. The maximum roof area you can build is 874 m2, but in the project, you can see that 1,250 m2 is actually built, as there are areas such as a solarium, storage rooms, parking spaces that are not included, and terraces that are included at 50%. The plot has an Endesa connection point and water. (IMPORTANT). The terms and conditions for creating the compensation board and beginning development work have already been published.