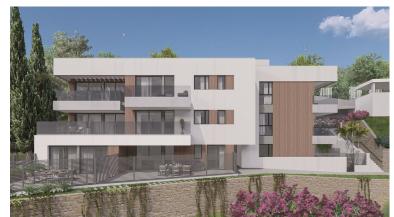

## **■■■■■■** IN CALAHONDA

874

2 021

Plot available in Calahonda to build 9 apartments. The plot actually has 2,500 m2 of land, but a portion must be given up for widening the road, so the final area can be used for 2,021 m2. The maximum roof area you can build is 874 m2, but in the project, you can see that 1,250 m2 is actually built, as there are areas such as a solarium, storage rooms, parking spaces that are not included, and terraces that are included at 50%. The plot has an Endesa connection point and water. (IMPORTANT). The terms and conditions for creating the compensation board and beginning development work have already been published.