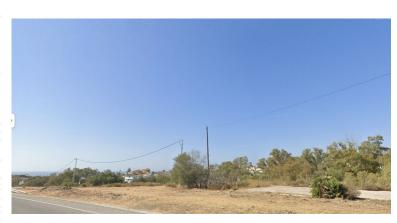

## ■■■■■■■ IN CALAHONDA

Plot available in Calahonda to build 9 apartments. The plot actually has 2,500 m2 of land, but a portion must be given up for widening the road, so the final area can be used for 2,021 m2. The maximum roof area you can build is 874 m2, but in the project, you can see that 1,250 m2 is actually built, as there are areas such as a solarium, storage rooms, parking spaces that are not included, and terraces that are included at 50%. The plot has an Endesa connection point and water. (IMPORTANT). The terms and conditions for creating the compensation board and beginning development work have already been published.