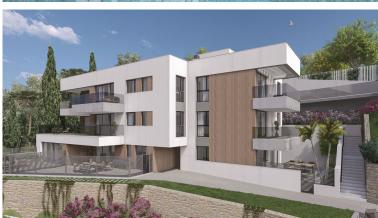

## ■■■■■■■ IN CALAHONDA

Plot available in Calahonda to build 9 apartments. The plot actually has 2,500 m2 of land, but a portion must be given up for widening the road, so the final area can be used for 2,021 m2. The maximum roof area you can build is 874 m2, but in the project, you can see that 1,250 m2 is actually built, as there are areas such as a solarium, storage rooms, parking spaces that are not included, and terraces that are included at 50%. The plot has an Endesa connection point and water. (IMPORTANT). The terms and conditions for creating the compensation board and beginning development work have already been published.