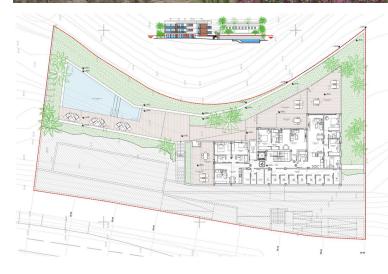

## ■■■■■■■ IN CALAHONDA

Plot available in Calahonda to build 9 apartments. The plot actually has 2,500 m2 of land, but a portion must be given up for widening the road, so the final area can be used for 2,021 m2. The maximum roof area you can build is 874 m2, but in the project, you can see that 1,250 m2 is actually built, as there are areas such as a solarium, storage rooms, parking spaces that are not included, and terraces that are included at 50%. The plot has an Endesa connection point and water. (IMPORTANT). The terms and conditions for creating the compensation board and beginning development work have already been published.