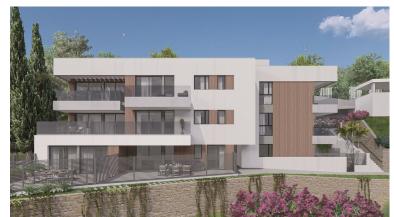

## ■■■■■■■ IN CALAHONDA

Plot available in Calahonda to build 9 apartments. The plot actually has 2,500 m2 of land, but a portion must be given up for widening the road, so the final area can be used for 2,021 m2. The maximum roof area you can build is 874 m2, but in the project, you can see that 1,250 m2 is actually built, as there are areas such as a solarium, storage rooms, parking spaces that are not included, and terraces that are included at 50%. The plot has an Endesa connection point and water. (IMPORTANT). The terms and conditions for creating the compensation board and beginning development work have already been published.