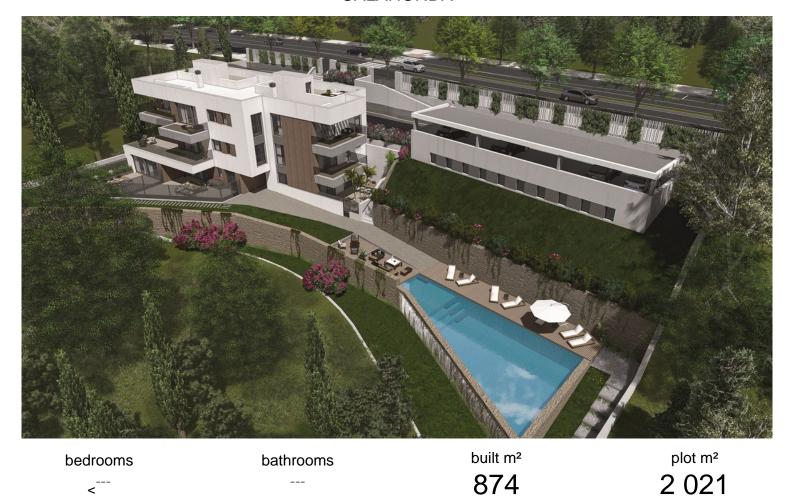

## ■■■■■■■ IN CALAHONDA

Plot available in Calahonda to build 9 apartments. The plot actually has 2,500 m2 of land, but a portion must be given up for widening the road, so the final area can be used for 2,021 m2. The maximum roof area you can build is 874 m2, but in the project, you can see that 1,250 m2 is actually built, as there are areas such as a solarium, storage rooms, parking spaces that are not included, and terraces that are included at 50%. The plot has an Endesa connection point and water. (IMPORTANT). The terms and conditions for creating the compensation board and beginning development work have already been published.