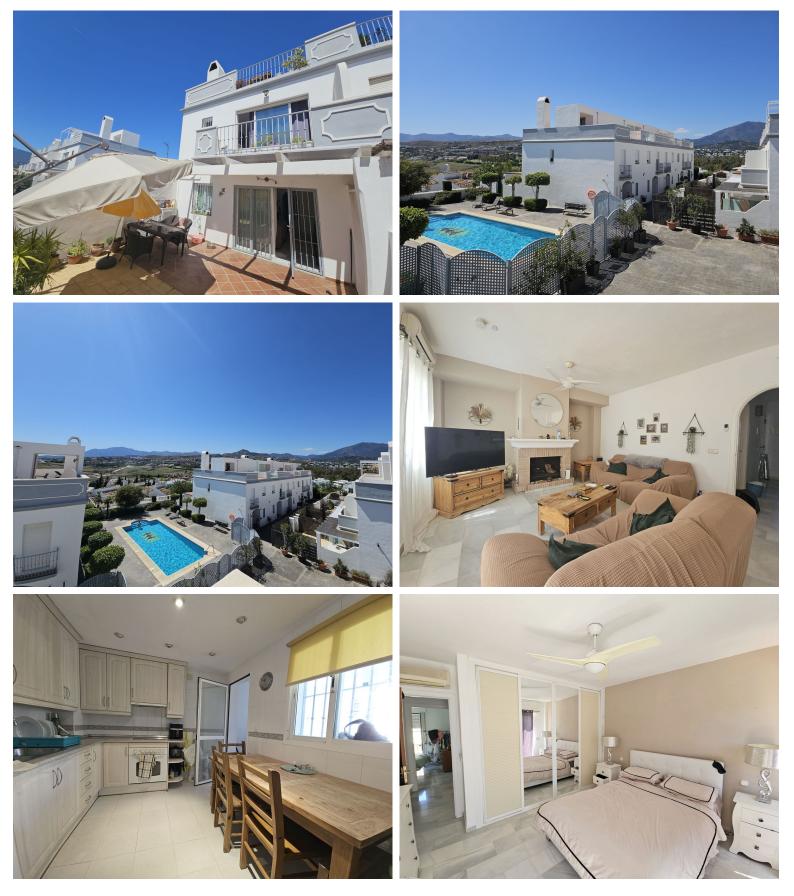

## ATALAYA

bedrooms 3 bathrooms

built m<sup>2</sup>

terrace m<sup>2</sup> 50

## IN ATALAYA

Spacious End-Terrace Townhouse with Sea Views in Residencial Atalaya Golf Nestled in the sought-after Residencial Atalaya Golf, this end-terrace townhouse presents an exceptional opportunity for buyers seeking space, potential, and a prime location. Boasting 3 generously sized bedrooms, this home offers enormous potential to renovate and personalise, making it ideal for those with a creative vision. Step inside to discover a layout that promises both comfort and versatility. The property would benefit from a new kitchen and updated bathrooms, offering the perfect blank canvas to create a modern, stylish living space tailored to your taste. Outside, a private rooftop terrace offers stunning sea views, perfect for relaxing evenings or entertaining guests. Additional features include a private double car garage with ample storage and the advantage of being an end-unit, providing extra p...