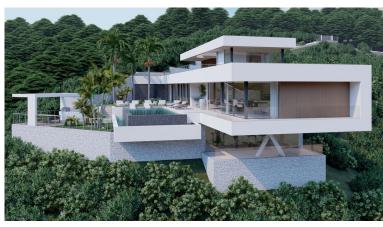

## **IN BENAHAVÍS**

Residential parcel with project at Monte Mayor. This superbly designed villa offers every detail to fully enjoy the surrounding nature and lifes-tyle. This Villa is designed on three level, with 3 ample bedrooms and ensuite bathrooms and a large open plan living area with fully equipped kitchen and panoramic floor to ceiling windows, enhancing the space with the natural flow of light throughout the entire house Other fatures include underfloor heating, outdoor kitchen, landscaped garden with heated swimming-pool, sunken pool lounge zone, an ample gym and terrace in the basement and a covered parking porch for several cars on the upper level, as well as elevator access on all floors This parcel is located at Montemayor. A privileged viewpoint location with panoramic views over the coastline and the Nature.. 24h security in a gated community with security cameras.