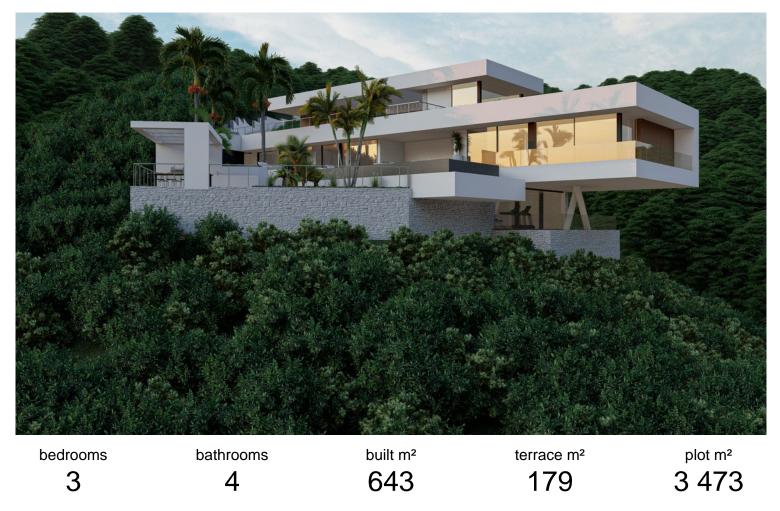

## **IN BENAHAVÍS**

Residential parcel with project at Monte Mayor. This superbly designed villa offers every detail to fully enjoy the surrounding nature and lifes-tyle. This Villa is designed on three level, with 3 ample bedrooms and ensuite bathrooms and a large open plan living area with fully equipped kitchen and panoramic floor to ceiling windows, enhancing the space with the natural flow of light throughout the entire house Other fatures include underfloor heating, outdoor kitchen, landscaped garden with heated swimming-pool, sunken pool lounge zone, an ample gym and terrace in the basement and a covered parking porch for several cars on the upper level, as well as elevator access on all floors This parcel is located at Montemayor. A privileged viewpoint location with panoramic views over the coastline and the Nature.. 24h security in a gated community with security cameras.