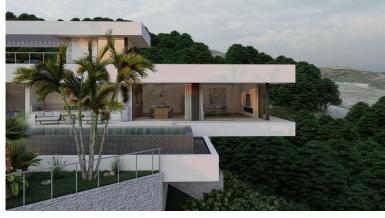

## **IN BENAHAVÍS**

Residential parcel with project at Monte Mayor. This superbly designed villa offers every detail to fully enjoy the surrounding nature and lifes-tyle. This Villa is designed on three level, with 3 ample bedrooms and ensuite bathrooms and a large open plan living area with fully equipped kitchen and panoramic floor to ceiling windows, enhancing the space with the natural flow of light throughout the entire house Other fatures include underfloor heating, outdoor kitchen, landscaped garden with heated swimming-pool, sunken pool lounge zone, an ample gym and terrace in the basement and a covered parking porch for several cars on the upper level, as well as elevator access on all floors This parcel is located at Montemayor. A privileged viewpoint location with panoramic views over the coastline and the Nature.. 24h security in a gated community with security cameras.