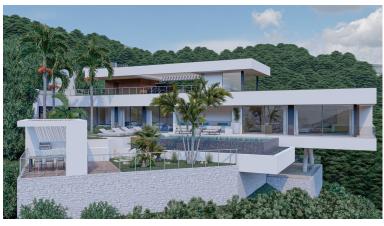

## **IN BENAHAVÍS**

Residential parcel with project at Monte Mayor. This superbly designed villa offers every detail to fully enjoy the surrounding nature and lifes-tyle. This Villa is designed on three level, with 3 ample bedrooms and ensuite bathrooms and a large open plan living area with fully equipped kitchen and panoramic floor to ceiling windows, enhancing the space with the natural flow of light throughout the entire house Other fatures include underfloor heating, outdoor kitchen, landscaped garden with heated swimming-pool, sunken pool lounge zone, an ample gym and terrace in the basement and a covered parking porch for several cars on the upper level, as well as elevator access on all floors This parcel is located at Montemayor. A privileged viewpoint location with panoramic views over the coastline and the Nature.. 24h security in a gated community with security cameras.