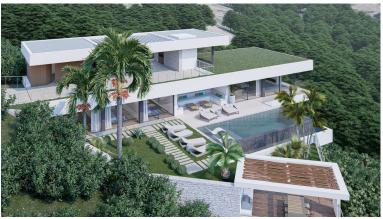

## **IN BENAHAVÍS**

Residential parcel with project at Monte Mayor. This superbly designed villa offers every detail to fully enjoy the surrounding nature and lifes-tyle. This Villa is designed on three level, with 3 ample bedrooms and ensuite bathrooms and a large open plan living area with fully equipped kitchen and panoramic floor to ceiling windows, enhancing the space with the natural flow of light throughout the entire house Other fatures include underfloor heating, outdoor kitchen, landscaped garden with heated swimming-pool, sunken pool lounge zone, an ample gym and terrace in the basement and a covered parking porch for several cars on the upper level, as well as elevator access on all floors This parcel is located at Montemayor. A privileged viewpoint location with panoramic views over the coastline and the Nature.. 24h security in a gated community with security cameras.