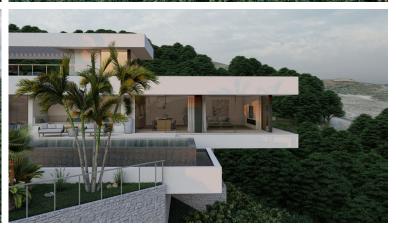

## ■■■■ IN BENAHAVÍS

Residential parcel with project at Monte Mayor. This superbly designed villa offers every detail to fully enjoy the surrounding nature and lifes-tyle. This Villa is designed on three level, with 3 ample bedrooms and ensuite bathrooms and a large open plan living area with fully equipped kitchen and panoramic floor to ceiling windows, enhancing the space with the natural flow of light throughout the entire house Other fatures include underfloor heating, outdoor kitchen, landscaped garden with heated swimming-pool, sunken pool lounge zone, an ample gym and terrace in the basement and a covered parking porch for several cars on the upper level, as well as elevator access on all floors This parcel is located at Montemayor. A privileged viewpoint location with panoramic views over the coastline and the Nature.. 24h security in a gated community with security cameras.