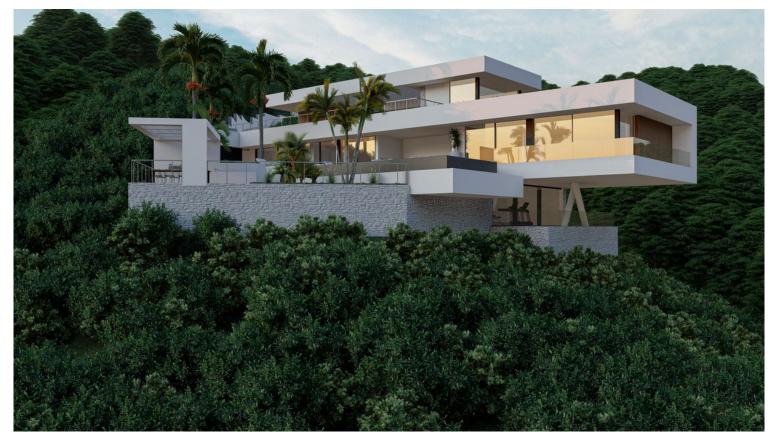

## ■■■■ IN BENAHAVÍS

Residential parcel with project at Monte Mayor. This superbly designed villa offers every detail to fully enjoy the surrounding nature and lifes-tyle. This Villa is designed on three level, with 3 ample bedrooms and ensuite bathrooms and a large open plan living area with fully equipped kitchen and panoramic floor to ceiling windows, enhancing the space with the natural flow of light throughout the entire house Other fatures include underfloor heating, outdoor kitchen, landscaped garden with heated swimming-pool, sunken pool lounge zone, an ample gym and terrace in the basement and a covered parking porch for several cars on the upper level, as well as elevator access on all floors This parcel is located at Montemayor. A privileged viewpoint location with panoramic views over the coastline and the Nature.. 24h security in a gated community with security cameras.