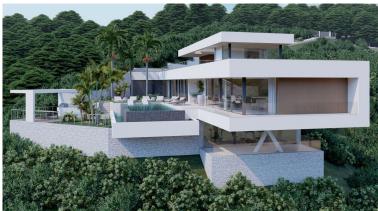

## ■■■■ IN BENAHAVÍS

Residential parcel with project at Monte Mayor. This superbly designed villa offers every detail to fully enjoy the surrounding nature and lifes-tyle. This Villa is designed on three level, with 3 ample bedrooms and ensuite bathrooms and a large open plan living area with fully equipped kitchen and panoramic floor to ceiling windows, enhancing the space with the natural flow of light throughout the entire house Other fatures include underfloor heating, outdoor kitchen, landscaped garden with heated swimming-pool, sunken pool lounge zone, an ample gym and terrace in the basement and a covered parking porch for several cars on the upper level, as well as elevator access on all floors This parcel is located at Montemayor. A privileged viewpoint location with panoramic views over the coastline and the Nature.. 24h security in a gated community with security cameras.