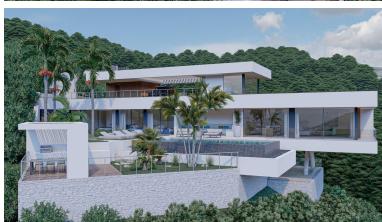

## ■■■■ IN BENAHAVÍS

Residential parcel with project at Monte Mayor. This superbly designed villa offers every detail to fully enjoy the surrounding nature and lifes-tyle. This Villa is designed on three level, with 3 ample bedrooms and ensuite bathrooms and a large open plan living area with fully equipped kitchen and panoramic floor to ceiling windows, enhancing the space with the natural flow of light throughout the entire house Other fatures include underfloor heating, outdoor kitchen, landscaped garden with heated swimming-pool, sunken pool lounge zone, an ample gym and terrace in the basement and a covered parking porch for several cars on the upper level, as well as elevator access on all floors This parcel is located at Montemayor. A privileged viewpoint location with panoramic views over the coastline and the Nature.. 24h security in a gated community with security cameras.