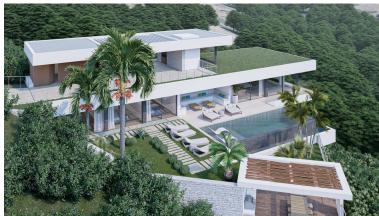

## ■■■■ IN BENAHAVÍS

Residential parcel with project at Monte Mayor. This superbly designed villa offers every detail to fully enjoy the surrounding nature and lifes-tyle. This Villa is designed on three level, with 3 ample bedrooms and ensuite bathrooms and a large open plan living area with fully equipped kitchen and panoramic floor to ceiling windows, enhancing the space with the natural flow of light throughout the entire house Other fatures include underfloor heating, outdoor kitchen, landscaped garden with heated swimming-pool, sunken pool lounge zone, an ample gym and terrace in the basement and a covered parking porch for several cars on the upper level, as well as elevator access on all floors This parcel is located at Montemayor. A privileged viewpoint location with panoramic views over the coastline and the Nature.. 24h security in a gated community with security cameras.