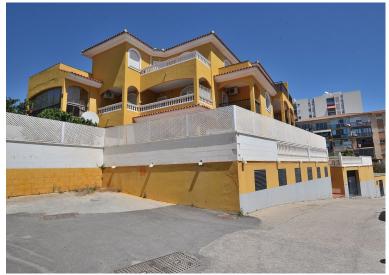

## BENALMADENA COSTA

bedrooms bathrooms built  $m^2$  terrace  $m^2$  118 18

## ■■■■■■■■■■■■ IN BENALMADENA COSTA

Discover this charming flat just 650 metres from Puerto Marina and steps away from the renowned Tritón Hotel! Situated in a prime location, this property is surrounded by shops, restaurants, and essential services — everything you need is right at your doorstep. \*Key Features\*: -2 private terraces (18 m² in total): The main terrace, accessible from the living room, faces southwest and is fitted with Lumon glass curtains — perfect for year-round enjoyment. The second terrace, facing south, is located off one of the bedrooms. -UNDERGROUND PARKING included in the price — a true luxury in this area, where parking is particularly scarce during the summer months. -Building with only 10 properties. -Well-maintained property featuring air conditioning, fitted wardrobes in all bedrooms and a fully renovated main bathroom. \*Layout\*: Entrance hall, third bedroom, hallway, toilet, seco...