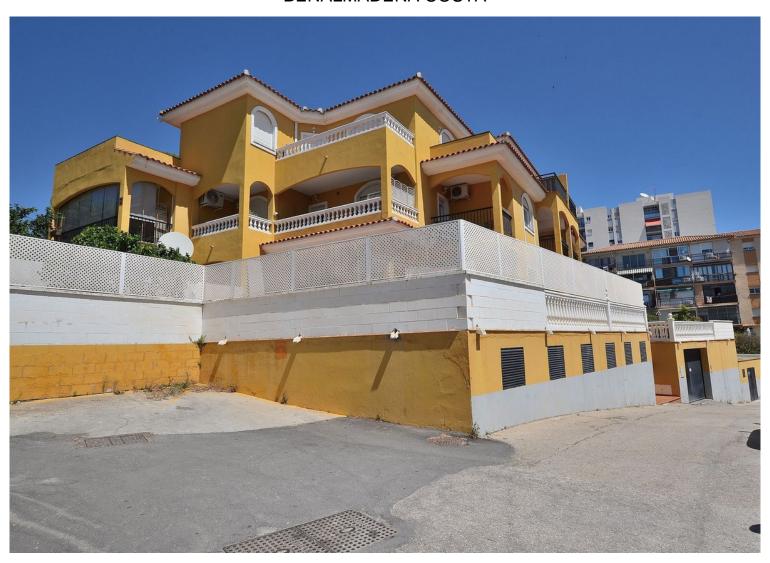

## BENALMADENA COSTA

bedrooms bathrooms built  $m^2$  terrace  $m^2$  118 18

## ■■■■■■■■■■■■ IN BENALMADENA COSTA

Discover this charming flat just 650 metres from Puerto Marina and steps away from the renowned Tritón Hotel! Situated in a prime location, this property is surrounded by shops, restaurants, and essential services — everything you need is right at your doorstep. \*Key Features\*: -2 private terraces (18 m² in total): The main terrace, accessible from the living room, faces southwest and is fitted with Lumon glass curtains — perfect for year-round enjoyment. The second terrace, facing south, is located off one of the bedrooms. -UNDERGROUND PARKING included in the price — a true luxury in this area, where parking is particularly scarce during the summer months. -Building with only 10 properties. -Well-maintained property featuring air conditioning, fitted wardrobes in all bedrooms and a fully renovated main bathroom. \*Layout\*: Entrance hall, third bedroom, hallway, toilet, seco...