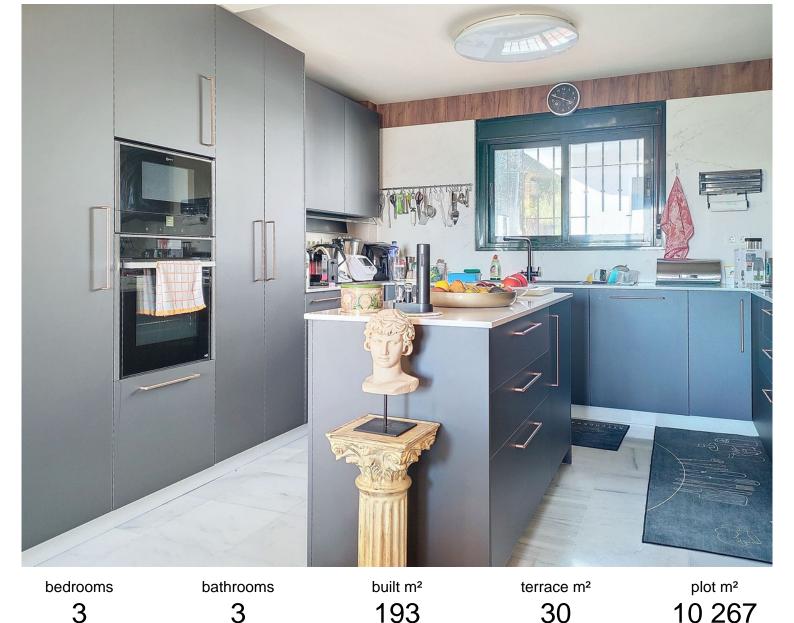

## ■■■■■■■■ IN BENALMADENA COSTA

Wonderful penthouse in the heart of Benalmádena, between Avenida de las Palmeras and Avenida Mare Nostrum. An exceptional property of 193 m2, which in itself makes it unique. If you are looking for a spacious, bright and open property, this is the main characteristic of this wonderful apartment. Natural light floods every corner of the property, which consists of three terraces, one of them fully glazed, and all with panoramic views of the sea and the landscaped surroundings. A large living room welcomes you with a frontal sea view; its square shape allows for furniture placement and is adaptable to all styles. The dining room merges with a large and modern fully equipped kitchen. The property also has 3 spacious bedrooms; the master bedroom has a bathroom with a bathtub and a separate shower, a dressing room, and its own terrace. The second bedroom is also en suite with a dressing roo...