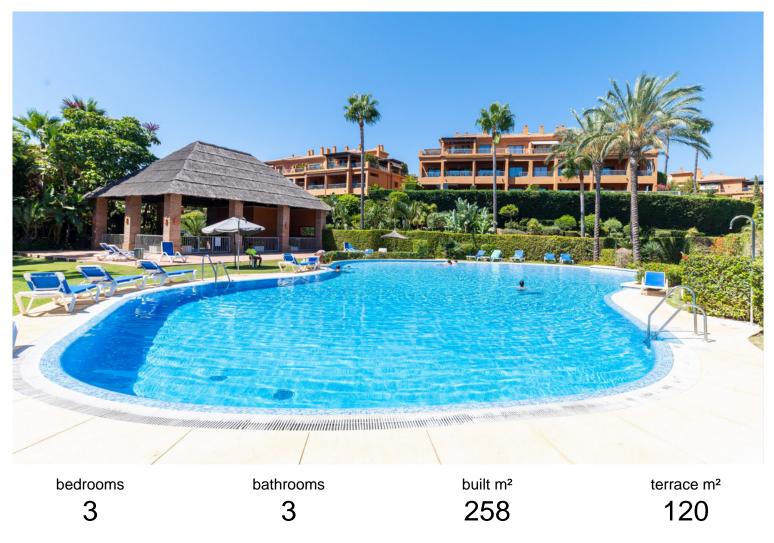

## **IN ESTEPONA**

This amazing corner penthouse is situated in Benatalaya, Estepona, less than a 10-minute drive to the famous Puerto Banus, less than 5 minutes to San Pedro town, and even less to the beach. The location is exceptional as you have many amenities, such as supermarkets, restaurants, close by, also the Atalaya Golf course and El Higueral golf course on your door step! This penthouse is a few minutes' drive from some of the Costa del Sol's best golf courses, so it's a dream for golf lovers. The area is also family-friendly, with access to several well-known international schools, making it an ideal location for those with children. Benatalaya is a gated and secure community with 24-hour security, and it's a really peaceful and private place to live with great views towards the Medeteanean sea and mountain range. Benatalaya has loads of great facilities for its residents...