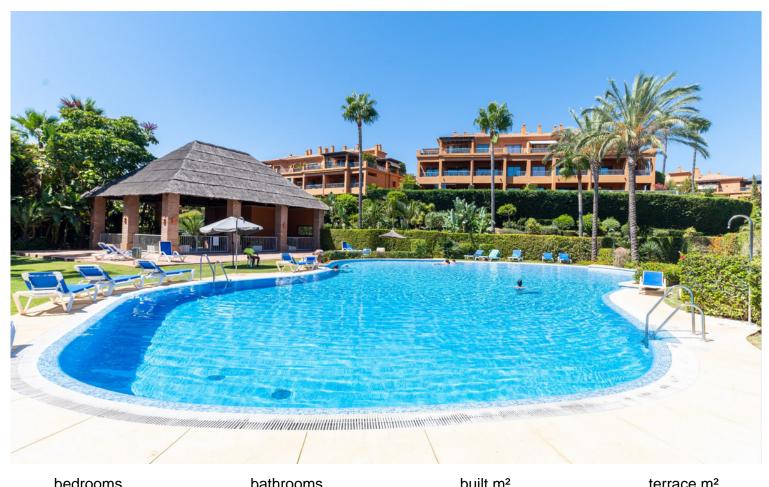

## **ESTEPONA**

bedrooms bathrooms built  $m^2$  terrace  $m^2$  3 3 258 120

## ■■■■■■■■ IN ESTEPONA

This amazing corner penthouse is situated in Benatalaya, Estepona, less than a 10-minute drive to the famous Puerto Banus, less than 5 minutes to San Pedro town, and even less to the beach. The location is exceptional as you have many amenities, such as supermarkets, restaurants, close by, also the Atalaya Golf course and El Higueral golf course on your door step! This penthouse is a few minutes' drive from some of the Costa del Sol's best golf courses, so it's a dream for golf lovers. The area is also family-friendly, with access to several well-known international schools, making it an ideal location for those with children. Benatalaya is a gated and secure community with 24-hour security, and it's a really peaceful and private place to live with great views towards the Medeteanean sea and mountain range. Benatalaya has loads of great facilities for its residents...