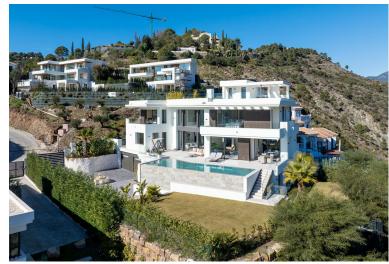

## ■■■■ IN BENAHAVÍS

This newly built modern villa is located in the gated community of Lomas de La Quinta. Just a stones throw from the new development of Real de La Quinta that offers many facilities such as a 6 hole executive golf course, lake where you can enjoy non-motorised sports, spa facilities, tennis and paddle courts, a 5 star hotel from the Bayan Tree group and trekking areas. You will also find the famous Puerto Banus and beaches are about 8km away, Marbella town just over 11km, San Pedro town with its charming restaurants and bars less than 5km. This is a peaceful location but with everything you want just minutes away. The property is built on an elevated position, therefore offering beautiful views through the valley, over the golf course and down to the Mediterranean Sea. Towards the back of the property, you have views to the stunning mountain range of the Sierra de las Nieves which occas...