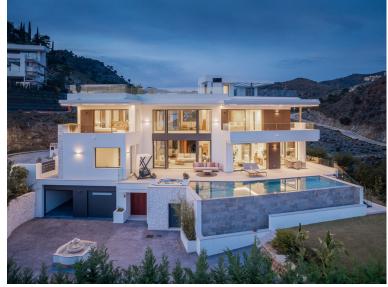

## ■■■■ IN BENAHAVÍS

This newly built modern villa is located in the gated community of Lomas de La Quinta. Just a stones throw from the new development of Real de La Quinta that offers many facilities such as a 6 hole executive golf course, lake where you can enjoy non-motorised sports, spa facilities, tennis and paddle courts, a 5 star hotel from the Bayan Tree group and trekking areas. You will also find the famous Puerto Banus and beaches are about 8km away, Marbella town just over 11km, San Pedro town with its charming restaurants and bars less than 5km. This is a peaceful location but with everything you want just minutes away. The property is built on an elevated position, therefore offering beautiful views through the valley, over the golf course and down to the Mediterranean Sea. Towards the back of the property, you have views to the stunning mountain range of the Sierra de las Nieves which occas...