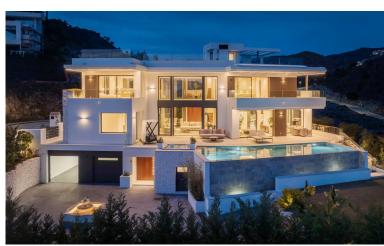

## ■■■■ IN BENAHAVÍS

This newly built modern villa is located in the gated community of Lomas de La Quinta. Just a stones throw from the new development of Real de La Quinta that offers many facilities such as a 6 hole executive golf course, lake where you can enjoy non-motorised sports, spa facilities, tennis and paddle courts, a 5 star hotel from the Bayan Tree group and trekking areas. You will also find the famous Puerto Banus and beaches are about 8km away, Marbella town just over 11km, San Pedro town with its charming restaurants and bars less than 5km. This is a peaceful location but with everything you want just minutes away. The property is built on an elevated position, therefore offering beautiful views through the valley, over the golf course and down to the Mediterranean Sea. Towards the back of the property, you have views to the stunning mountain range of the Sierra de las Nieves which occas...