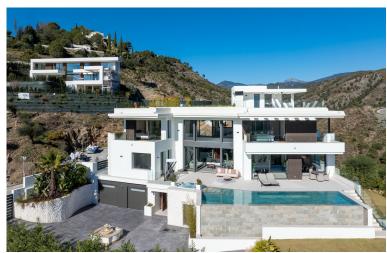

## ■■■■ IN BENAHAVÍS

This newly built modern villa is located in the gated community of Lomas de La Quinta. Just a stones throw from the new development of Real de La Quinta that offers many facilities such as a 6 hole executive golf course, lake where you can enjoy non-motorised sports, spa facilities, tennis and paddle courts, a 5 star hotel from the Bayan Tree group and trekking areas. You will also find the famous Puerto Banus and beaches are about 8km away, Marbella town just over 11km, San Pedro town with its charming restaurants and bars less than 5km. This is a peaceful location but with everything you want just minutes away. The property is built on an elevated position, therefore offering beautiful views through the valley, over the golf course and down to the Mediterranean Sea. Towards the back of the property, you have views to the stunning mountain range of the Sierra de las Nieves which occas...