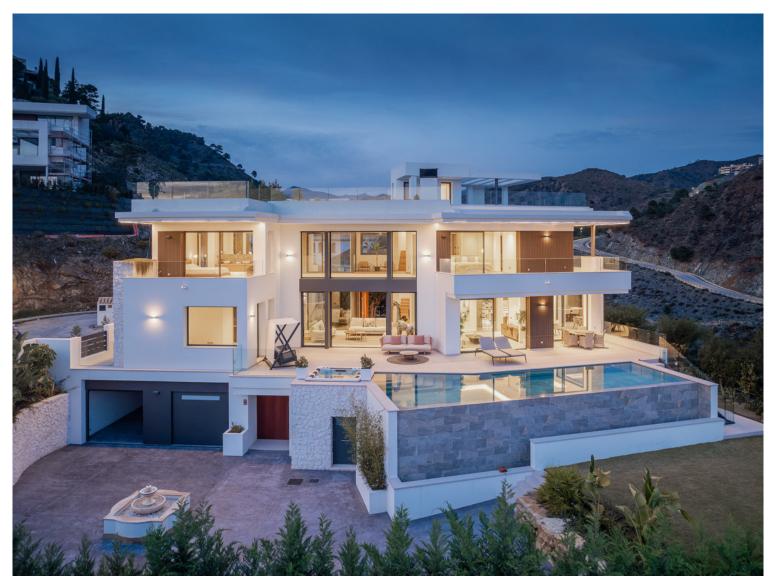

## ■■■■ IN BENAHAVÍS

This newly built modern villa is located in the gated community of Lomas de La Quinta. Just a stones throw from the new development of Real de La Quinta that offers many facilities such as a 6 hole executive golf course, lake where you can enjoy non-motorised sports, spa facilities, tennis and paddle courts, a 5 star hotel from the Bayan Tree group and trekking areas. You will also find the famous Puerto Banus and beaches are about 8km away, Marbella town just over 11km, San Pedro town with its charming restaurants and bars less than 5km. This is a peaceful location but with everything you want just minutes away. The property is built on an elevated position, therefore offering beautiful views through the valley, over the golf course and down to the Mediterranean Sea. Towards the back of the property, you have views to the stunning mountain range of the Sierra de las Nieves which occas...