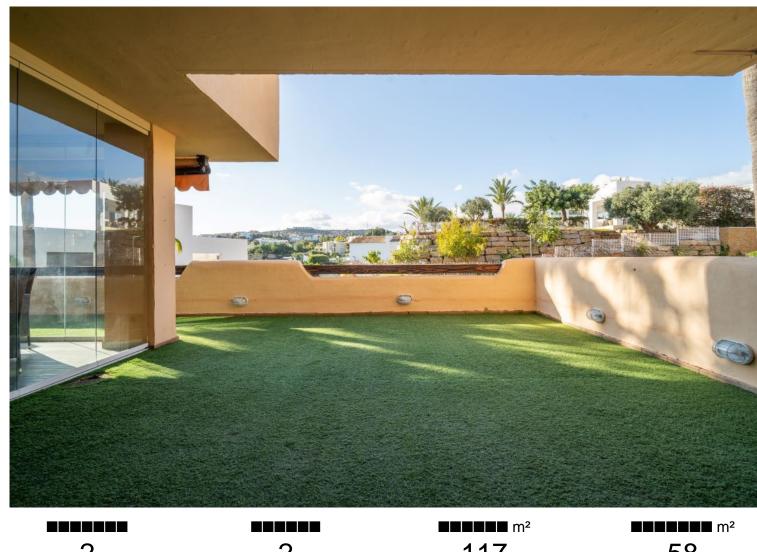

## ■■■■■■■■■■ IN BENAHAVÍS

This ground floor apartment in Las Lomas del Conde Luque offers a perfect combination of luxury, comfort and a prime location. Located in an environment surrounded by services such as supermarkets, schools and golf courses, it is just 5 minutes from Puerto Banús, Marbella and its beautiful beaches. The complex has large landscaped common areas, a large outdoor pool, solarium, gym, and a spa that includes a dry and wet sauna, jacuzzi and a heated indoor pool, offering an atmosphere of relaxation and well-being. The apartment has an outdoor terrace with artificial grass and a glazed area with parquet flooring, which can be opened to enjoy the outdoors. In addition, it includes ducted air conditioning to ensure a comfortable environment at any time of the year. The master bedroom is en suite and has a large dressing room, while the other rooms and the hallway are equipped with built-in ...