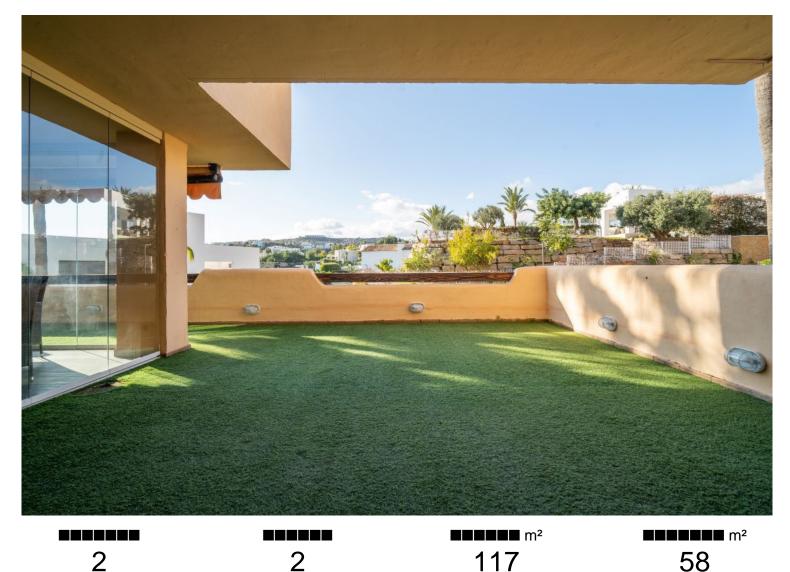

## ■■■■■■■■■■■ IN BENAHAVÍS

This ground floor apartment in Las Lomas del Conde Luque offers a perfect combination of luxury, comfort and a prime location. Located in an environment surrounded by services such as supermarkets, schools and golf courses, it is just 5 minutes from Puerto Banús, Marbella and its beautiful beaches. The complex has large landscaped common areas, a large outdoor pool, solarium, gym, and a spa that includes a dry and wet sauna, jacuzzi and a heated indoor pool, offering an atmosphere of relaxation and well-being. The apartment has an outdoor terrace with artificial grass and a glazed area with parquet flooring, which can be opened to enjoy the outdoors. In addition, it includes ducted air conditioning to ensure a comfortable environment at any time of the year. The master bedroom is en suite and has a large dressing room, while the other rooms and the hallway are equipped with built-in ...