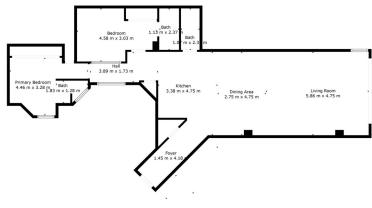

## PUERTO BANÚS

bedrooms bathrooms built  $m^2$   $\cdots$  137

## ■■■■■■■■■■ IN PUERTO BANÚS

Nestled on the "second line" of the iconic Puerto Banús Marina, this apartment offers captivating sea views from its desirable second-floor position, easily accessible via lift. Inside, you'll find a well-maintained living area with an open kitchen that bathes in natural light thanks to it's expansive south-facing window. The property features two comfortable bedrooms, each equipped with its own en-suite bathroom, along with a separate guest toilet for convenience. With ample fitted wardrobes, storage space is plentiful. This location offers excellent potential for rental income with all top amenities and plenty of beautiful beaches within walking distance. Contact us today to discover the most effortless lifestyle you deserve in one of the most prestigious locations.