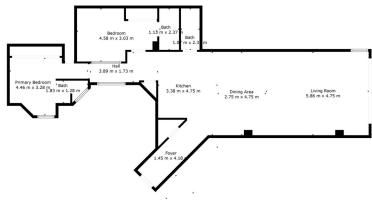

## ■■■■■■■■■■ IN PUERTO BANÚS

Nestled on the "second line" of the iconic Puerto Banús Marina, this apartment offers captivating sea views from its desirable second-floor position, easily accessible via lift. Inside, you'll find a well-maintained living area with an open kitchen that bathes in natural light thanks to it's expansive south-facing window. The property features two comfortable bedrooms, each equipped with its own en-suite bathroom, along with a separate guest toilet for convenience. With ample fitted wardrobes, storage space is plentiful. This location offers excellent potential for rental income with all top amenities and plenty of beautiful beaches within walking distance. Contact us today to discover the most effortless lifestyle you deserve in one of the most prestigious locations.