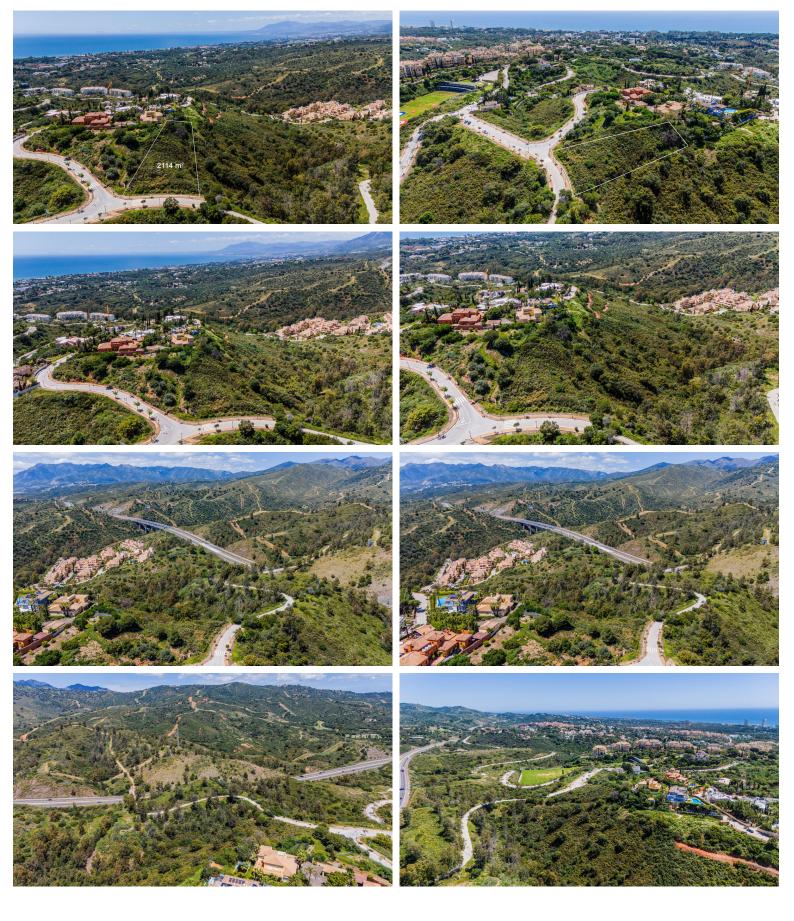

## ■■■■■■ IN ELVIRIA

Situated in a peaceful and elevated area surrounded by greenery, this 2,114 m² urban plot offers an excellent opportunity to build a bespoke villa in a well-established residential enclave on the Costa del Sol. The land is fully classified as urban and allows for a buildable area of up to 30%, enabling the construction of a private residence of approximately 634 m². All key utilities - including water, electricity, and sewage - are already in place, providing a smooth path to development. Located within a quiet yet well-connected neighborhood, the plot enjoys a natural setting with rolling hills and mature vegetation, offering both privacy and an attractive backdrop for a thoughtfully designed home. It is surrounded by quality villas and residential developments, with convenient access to local amenities, international schools, golf courses, and the vibrant offerings of Marbella. Thi...