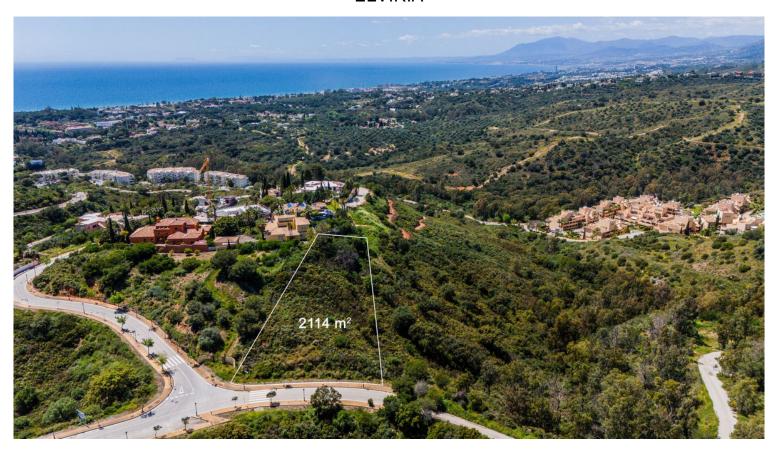

## **ELVIRIA**

bedrooms bathrooms plot  $m^2$  < --  $2 \ 114$ 

## ■■■■■■ IN ELVIRIA

Situated in a peaceful and elevated area surrounded by greenery, this 2,114 m² urban plot offers an excellent opportunity to build a bespoke villa in a well-established residential enclave on the Costa del Sol. The land is fully classified as urban and allows for a buildable area of up to 30%, enabling the construction of a private residence of approximately 634 m². All key utilities - including water, electricity, and sewage - are already in place, providing a smooth path to development. Located within a quiet yet well-connected neighborhood, the plot enjoys a natural setting with rolling hills and mature vegetation, offering both privacy and an attractive backdrop for a thoughtfully designed home. It is surrounded by quality villas and residential developments, with convenient access to local amenities, international schools, golf courses, and the vibrant offerings of Marbella. Thi...