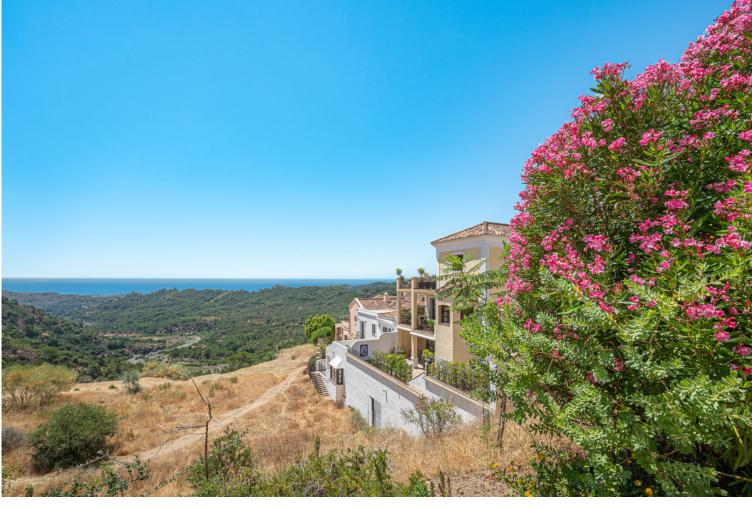

## BENAHAVÍS

bedrooms 3 bathrooms

built m² 241

terrace m<sup>2</sup> 40

## IN BENAHAVÍS

This three-bedroom townhouse is in Benahavis's quiet and secure Monte Mayor community. The area offers privacy and natural beauty, just 15 minutes by car from Estepona and 20 minutes from Puerto Banus. The A-7 coast road is within easy reach, giving direct access to Marbella and Malaga Airport. Nearby, you will find international schools, supermarkets, golf courses, and outdoor activities, including hiking and beach clubs. Monte Mayor is a gated community with 24-hour security, and residents here enjoy peaceful surroundings and impressive panoramic views of the coastline and mountains. The property has a total built area of 241m<sup>2</sup> across three floors, with 202m<sup>2</sup> of interior space and a 40m<sup>2</sup> terrace. The layout is well-planned, with a bright living and dining area that opens onto a private terrace with sea, mountain, and countryside views. The kitchen is fully fitted with modern app...