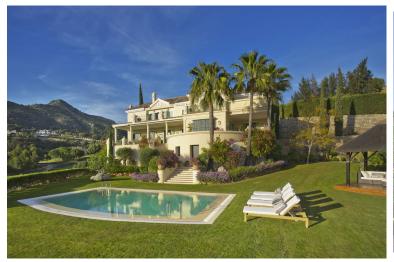

## ■■■■ IN BENAHAVÍS

Exclusive Mediterranean Villa in Marbella Club Golf Resort – Luxury, Innovation, and Unrivalled Views Nestled in the heart of the prestigious Marbella Club Golf Resort, this exceptional Mediterranean-style villa represents the ultimate in elegance, comfort, and refined living. Fully renovated and in excellent condition, the property sits on a 4,746 m² plot with a built area of 794 m², occupying one of the resort's most privileged frontline golf positions, offering direct access to the course and commanding panoramic views over the sea, mountains, golf course, and surrounding countryside. Accessed via a charming cobbled driveway that elegantly separates the lower garage from the main entrance, framed by a landscaped courtyard with a fountain, the villa opens into a spacious and bright entrance hall that flows effortlessly into the main living spaces. The main level features a 70 m² ...