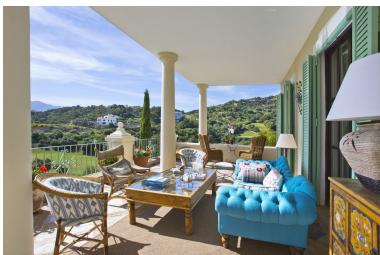

## ■■■■ IN BENAHAVÍS

Exclusive Mediterranean Villa in Marbella Club Golf Resort – Luxury, Innovation, and Unrivalled Views Nestled in the heart of the prestigious Marbella Club Golf Resort, this exceptional Mediterranean-style villa represents the ultimate in elegance, comfort, and refined living. Fully renovated and in excellent condition, the property sits on a 4,746 m² plot with a built area of 794 m², occupying one of the resort's most privileged frontline golf positions, offering direct access to the course and commanding panoramic views over the sea, mountains, golf course, and surrounding countryside. Accessed via a charming cobbled driveway that elegantly separates the lower garage from the main entrance, framed by a landscaped courtyard with a fountain, the villa opens into a spacious and bright entrance hall that flows effortlessly into the main living spaces. The main level features a 70 m² ...