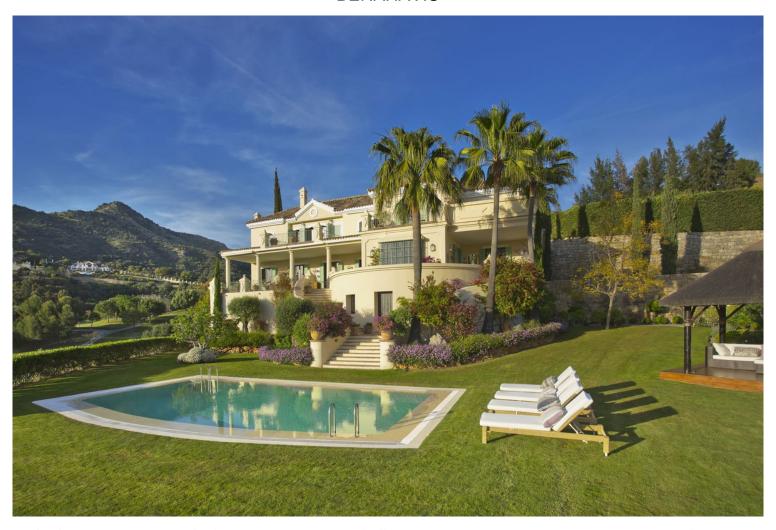

## ■■■■ IN BENAHAVÍS

Exclusive Mediterranean Villa in Marbella Club Golf Resort – Luxury, Innovation, and Unrivalled Views Nestled in the heart of the prestigious Marbella Club Golf Resort, this exceptional Mediterranean-style villa represents the ultimate in elegance, comfort, and refined living. Fully renovated and in excellent condition, the property sits on a 4,746 m² plot with a built area of 794 m², occupying one of the resort's most privileged frontline golf positions, offering direct access to the course and commanding panoramic views over the sea, mountains, golf course, and surrounding countryside. Accessed via a charming cobbled driveway that elegantly separates the lower garage from the main entrance, framed by a landscaped courtyard with a fountain, the villa opens into a spacious and bright entrance hall that flows effortlessly into the main living spaces. The main level features a 70 m² ...