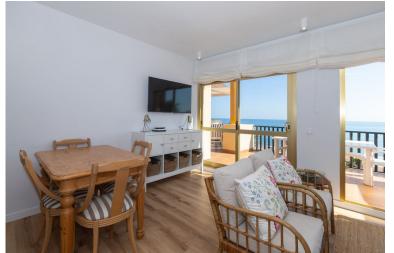

## IN ELVIRIA

Spectacular beachfront penthouse with panoramic sea views. Two bedrooms, two bathrooms, and a living room, all opening onto a terrace with wonderful, endless sea views. The fully equipped kitchen is integrated into the living room. It has an elevator that takes you directly to the pool and beach access. Recently renovated, it features practical and functional Nordic-style decor, plenty of light, and large windows opening onto a spacious terrace with wonderful views. Independent air conditioning (hot/cold) in all rooms, awnings, electric shutters, etc. Gated parking, private security, and walking distance to shopping centers.