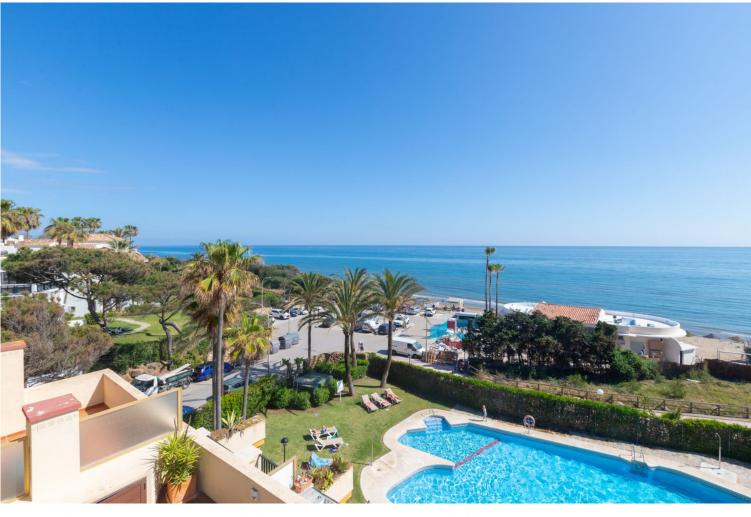

## **ELVIRIA**

bedroomsbathroomsbuilt m²terrace m²2211030

## IN ELVIRIA

Spectacular beachfront penthouse with panoramic sea views. Two bedrooms, two bathrooms, and a living room, all opening onto a terrace with wonderful, endless sea views. The fully equipped kitchen is integrated into the living room. It has an elevator that takes you directly to the pool and beach access. Recently renovated, it features practical and functional Nordic-style decor, plenty of light, and large windows opening onto a spacious terrace with wonderful views. Independent air conditioning (hot/cold) in all rooms, awnings, electric shutters, etc. Gated parking, private security, and walking distance to shopping centers.