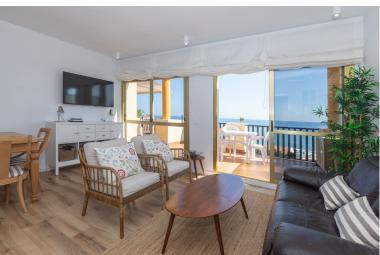

## IN ELVIRIA

Spectacular beachfront penthouse with panoramic sea views. Two bedrooms, two bathrooms, and a living room, all opening onto a terrace with wonderful, endless sea views. The fully equipped kitchen is integrated into the living room. It has an elevator that takes you directly to the pool and beach access. Recently renovated, it features practical and functional Nordic-style decor, plenty of light, and large windows opening onto a spacious terrace with wonderful views. Independent air conditioning (hot/cold) in all rooms, awnings, electric shutters, etc. Gated parking, private security, and walking distance to shopping centers.