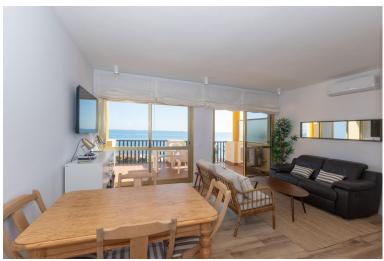

## IN ELVIRIA

Spectacular beachfront penthouse with panoramic sea views. Two bedrooms, two bathrooms, and a living room, all opening onto a terrace with wonderful, endless sea views. The fully equipped kitchen is integrated into the living room. It has an elevator that takes you directly to the pool and beach access. Recently renovated, it features practical and functional Nordic-style decor, plenty of light, and large windows opening onto a spacious terrace with wonderful views. Independent air conditioning (hot/cold) in all rooms, awnings, electric shutters, etc. Gated parking, private security, and walking distance to shopping centers.