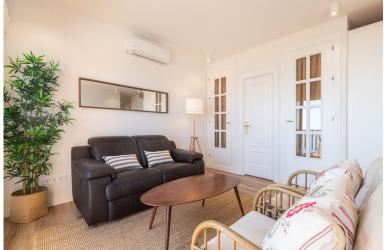

## IN ELVIRIA

Spectacular beachfront penthouse with panoramic sea views. Two bedrooms, two bathrooms, and a living room, all opening onto a terrace with wonderful, endless sea views. The fully equipped kitchen is integrated into the living room. It has an elevator that takes you directly to the pool and beach access. Recently renovated, it features practical and functional Nordic-style decor, plenty of light, and large windows opening onto a spacious terrace with wonderful views. Independent air conditioning (hot/cold) in all rooms, awnings, electric shutters, etc. Gated parking, private security, and walking distance to shopping centers.