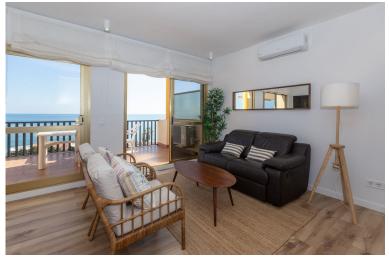

## IN ELVIRIA

Spectacular beachfront penthouse with panoramic sea views. Two bedrooms, two bathrooms, and a living room, all opening onto a terrace with wonderful, endless sea views. The fully equipped kitchen is integrated into the living room. It has an elevator that takes you directly to the pool and beach access. Recently renovated, it features practical and functional Nordic-style decor, plenty of light, and large windows opening onto a spacious terrace with wonderful views. Independent air conditioning (hot/cold) in all rooms, awnings, electric shutters, etc. Gated parking, private security, and walking distance to shopping centers.