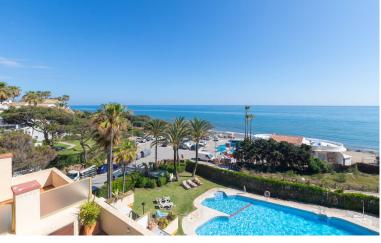

## IN ELVIRIA

Spectacular beachfront penthouse with panoramic sea views. Two bedrooms, two bathrooms, and a living room, all opening onto a terrace with wonderful, endless sea views. The fully equipped kitchen is integrated into the living room. It has an elevator that takes you directly to the pool and beach access. Recently renovated, it features practical and functional Nordic-style decor, plenty of light, and large windows opening onto a spacious terrace with wonderful views. Independent air conditioning (hot/cold) in all rooms, awnings, electric shutters, etc. Gated parking, private security, and walking distance to shopping centers.