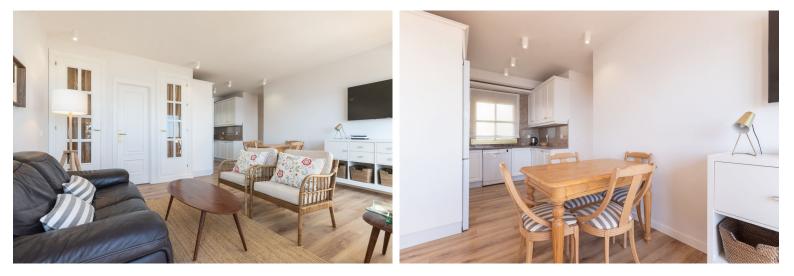

## IN ELVIRIA

Spectacular beachfront penthouse with panoramic sea views. Two bedrooms, two bathrooms, and a living room, all opening onto a terrace with wonderful, endless sea views. The fully equipped kitchen is integrated into the living room. It has an elevator that takes you directly to the pool and beach access. Recently renovated, it features practical and functional Nordic-style decor, plenty of light, and large windows opening onto a spacious terrace with wonderful views. Independent air conditioning (hot/cold) in all rooms, awnings, electric shutters, etc. Gated parking, private security, and walking distance to shopping centers.