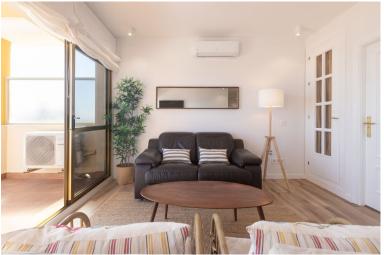

## IN ELVIRIA

Spectacular beachfront penthouse with panoramic sea views. Two bedrooms, two bathrooms, and a living room, all opening onto a terrace with wonderful, endless sea views. The fully equipped kitchen is integrated into the living room. It has an elevator that takes you directly to the pool and beach access. Recently renovated, it features practical and functional Nordic-style decor, plenty of light, and large windows opening onto a spacious terrace with wonderful views. Independent air conditioning (hot/cold) in all rooms, awnings, electric shutters, etc. Gated parking, private security, and walking distance to shopping centers.