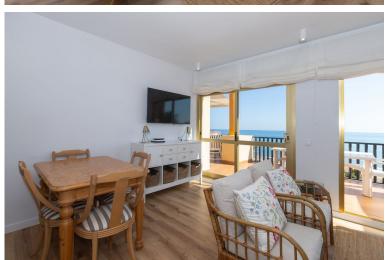

## ■■■■■■■ IN ELVIRIA

Spectacular beachfront penthouse with panoramic sea views. Two bedrooms, two bathrooms, and a living room, all opening onto a terrace with wonderful, endless sea views. The fully equipped kitchen is integrated into the living room. It has an elevator that takes you directly to the pool and beach access. Recently renovated, it features practical and functional Nordic-style decor, plenty of light, and large windows opening onto a spacious terrace with wonderful views. Independent air conditioning (hot/cold) in all rooms, awnings, electric shutters, etc. Gated parking, private security, and walking distance to shopping centers.