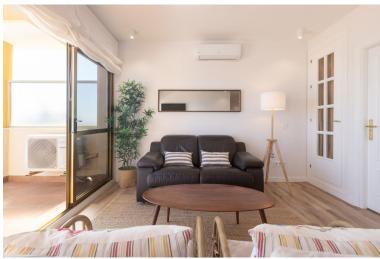

## ■■■■■■■ IN ELVIRIA

Spectacular beachfront penthouse with panoramic sea views. Two bedrooms, two bathrooms, and a living room, all opening onto a terrace with wonderful, endless sea views. The fully equipped kitchen is integrated into the living room. It has an elevator that takes you directly to the pool and beach access. Recently renovated, it features practical and functional Nordic-style decor, plenty of light, and large windows opening onto a spacious terrace with wonderful views. Independent air conditioning (hot/cold) in all rooms, awnings, electric shutters, etc. Gated parking, private security, and walking distance to shopping centers.