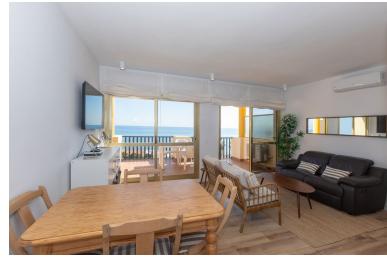

## ■■■■■■■ IN ELVIRIA

Spectacular beachfront penthouse with panoramic sea views. Two bedrooms, two bathrooms, and a living room, all opening onto a terrace with wonderful, endless sea views. The fully equipped kitchen is integrated into the living room. It has an elevator that takes you directly to the pool and beach access. Recently renovated, it features practical and functional Nordic-style decor, plenty of light, and large windows opening onto a spacious terrace with wonderful views. Independent air conditioning (hot/cold) in all rooms, awnings, electric shutters, etc. Gated parking, private security, and walking distance to shopping centers.