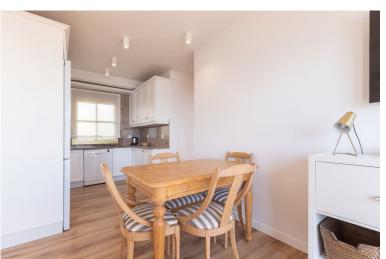

## ■■■■■■■ IN ELVIRIA

Spectacular beachfront penthouse with panoramic sea views. Two bedrooms, two bathrooms, and a living room, all opening onto a terrace with wonderful, endless sea views. The fully equipped kitchen is integrated into the living room. It has an elevator that takes you directly to the pool and beach access. Recently renovated, it features practical and functional Nordic-style decor, plenty of light, and large windows opening onto a spacious terrace with wonderful views. Independent air conditioning (hot/cold) in all rooms, awnings, electric shutters, etc. Gated parking, private security, and walking distance to shopping centers.