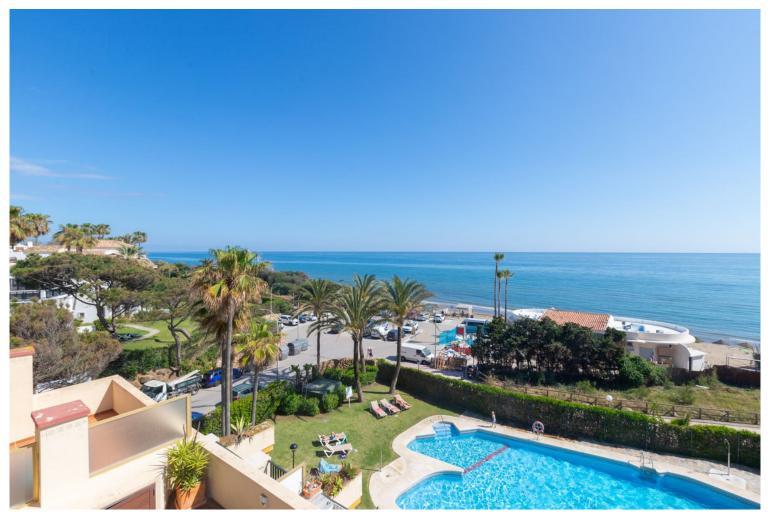

## ■■■■■■■ IN ELVIRIA

Spectacular beachfront penthouse with panoramic sea views. Two bedrooms, two bathrooms, and a living room, all opening onto a terrace with wonderful, endless sea views. The fully equipped kitchen is integrated into the living room. It has an elevator that takes you directly to the pool and beach access. Recently renovated, it features practical and functional Nordic-style decor, plenty of light, and large windows opening onto a spacious terrace with wonderful views. Independent air conditioning (hot/cold) in all rooms, awnings, electric shutters, etc. Gated parking, private security, and walking distance to shopping centers.