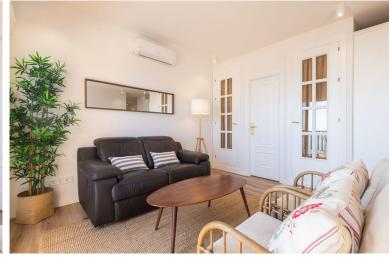

## ■■■■■■■ IN ELVIRIA

Spectacular beachfront penthouse with panoramic sea views. Two bedrooms, two bathrooms, and a living room, all opening onto a terrace with wonderful, endless sea views. The fully equipped kitchen is integrated into the living room. It has an elevator that takes you directly to the pool and beach access. Recently renovated, it features practical and functional Nordic-style decor, plenty of light, and large windows opening onto a spacious terrace with wonderful views. Independent air conditioning (hot/cold) in all rooms, awnings, electric shutters, etc. Gated parking, private security, and walking distance to shopping centers.