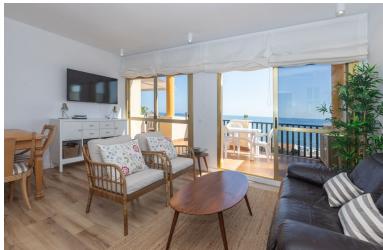

## ■■■■■■■ IN ELVIRIA

Spectacular beachfront penthouse with panoramic sea views. Two bedrooms, two bathrooms, and a living room, all opening onto a terrace with wonderful, endless sea views. The fully equipped kitchen is integrated into the living room. It has an elevator that takes you directly to the pool and beach access. Recently renovated, it features practical and functional Nordic-style decor, plenty of light, and large windows opening onto a spacious terrace with wonderful views. Independent air conditioning (hot/cold) in all rooms, awnings, electric shutters, etc. Gated parking, private security, and walking distance to shopping centers.