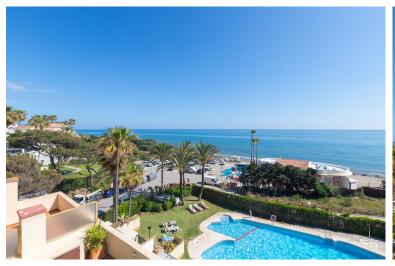

## ■■■■■■■ IN ELVIRIA

Spectacular beachfront penthouse with panoramic sea views. Two bedrooms, two bathrooms, and a living room, all opening onto a terrace with wonderful, endless sea views. The fully equipped kitchen is integrated into the living room. It has an elevator that takes you directly to the pool and beach access. Recently renovated, it features practical and functional Nordic-style decor, plenty of light, and large windows opening onto a spacious terrace with wonderful views. Independent air conditioning (hot/cold) in all rooms, awnings, electric shutters, etc. Gated parking, private security, and walking distance to shopping centers.