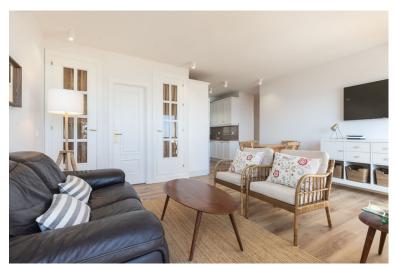

## ■■■■■■■ IN ELVIRIA

Spectacular beachfront penthouse with panoramic sea views. Two bedrooms, two bathrooms, and a living room, all opening onto a terrace with wonderful, endless sea views. The fully equipped kitchen is integrated into the living room. It has an elevator that takes you directly to the pool and beach access. Recently renovated, it features practical and functional Nordic-style decor, plenty of light, and large windows opening onto a spacious terrace with wonderful views. Independent air conditioning (hot/cold) in all rooms, awnings, electric shutters, etc. Gated parking, private security, and walking distance to shopping centers.