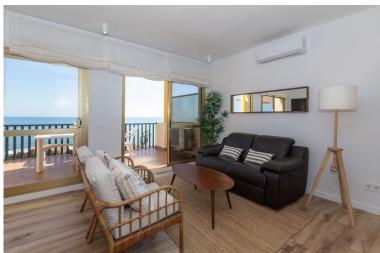

## ■■■■■■■ IN ELVIRIA

Spectacular beachfront penthouse with panoramic sea views. Two bedrooms, two bathrooms, and a living room, all opening onto a terrace with wonderful, endless sea views. The fully equipped kitchen is integrated into the living room. It has an elevator that takes you directly to the pool and beach access. Recently renovated, it features practical and functional Nordic-style decor, plenty of light, and large windows opening onto a spacious terrace with wonderful views. Independent air conditioning (hot/cold) in all rooms, awnings, electric shutters, etc. Gated parking, private security, and walking distance to shopping centers.