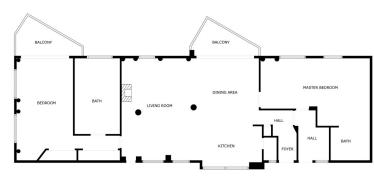

## ■■■■■■■■ IN CORTIJO BLANCO

Experience coastal luxury in this exceptional third-floor penthouse, ideally situated on the seafront promenade of Cortijo Blanco, just a short stroll from Puerto Banús. This unique property combines two apartments into a spacious residence exceeding 200 m², offering both comfort and versatility. ■Key Features: 2 spacious bedrooms 2 full bathrooms Open-concept kitchen, dining, and living area. Generous windows south orientation and 2 terraces with west orientation, providing abundant natural light and stunning sea views. Elevator access and communal parking. ■Prime beachfront position on the promenade, within walking distance to Puerto Banús and surrounded by essential services