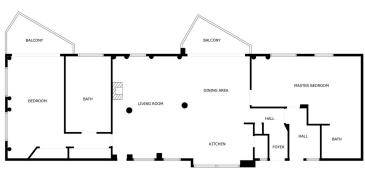

## CORTIJO BLANCO

bedrooms 2 bathrooms 2

built m<sup>2</sup>

## IN CORTIJO BLANCO

Experience coastal luxury in this exceptional third-floor penthouse, ideally situated on the seafront promenade of Cortijo Blanco, just a short stroll from Puerto Banús. This unique property combines two apartments into a spacious residence exceeding 200 m<sup>2</sup>, offering both comfort and versatility. ■Key Features: 2 spacious bedrooms 2 full bathrooms Open-concept kitchen, dining, and living area. Generous windows south orientation and 2 terraces with west orientation, providing abundant natural light and stunning sea views. Elevator access and communal parking. ■Prime beachfront position on the promenade, within walking distance to Puerto Banús and surrounded by essential services