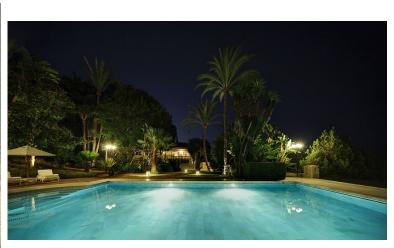

## ■■■■■ IN RÍO REAL

EXCEPTIONAL VILLA WITH PANORAMIC SEA VIEWS Welcome to a dream villa project in Rio Real, a truly unique villa estate perched at the pinnacle of a private hilltop, offering unparalleled views of the Mediterranean Sea and surrounding golf courses. This luxurious property combines classic Andalusian charm with the opportunity for modern reinvention — all within a secure and serene setting. ■ ESTATE OVERVIEW • Plot Size: 5,175 m² • Built Area: 2,422 m² • Bedrooms: Up to 12 • Bathrooms: Up to 12 • Garage: Space for 4 cars • Features: Pavilion, Guest House, Massive Pool Area, Landscaped Gardens, Multiple Lounges ■ TWO DISTINCT PURCHASING OPTIONS Option 1 − Existing Estate | €10,000,000 • 10 Bedrooms | 10 Bathrooms • Full-scale classic layout as per floor plans: • Main House (Ground Floor): Expansive living and dining areas, central patio with fountain, multiple suites, and ac...