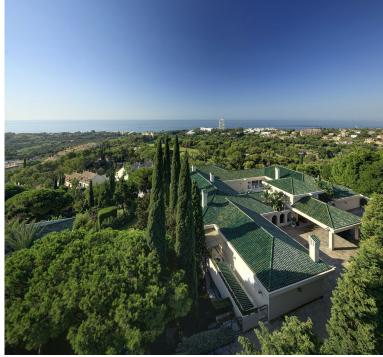

## ■■■■■ IN RÍO REAL

EXCEPTIONAL VILLA WITH PANORAMIC SEA VIEWS Welcome to a dream villa project in Rio Real, a truly unique villa estate perched at the pinnacle of a private hilltop, offering unparalleled views of the Mediterranean Sea and surrounding golf courses. This luxurious property combines classic Andalusian charm with the opportunity for modern reinvention — all within a secure and serene setting. ■ ESTATE OVERVIEW • Plot Size: 5,175 m² • Built Area: 2,422 m² • Bedrooms: Up to 12 • Bathrooms: Up to 12 • Garage: Space for 4 cars • Features: Pavilion, Guest House, Massive Pool Area, Landscaped Gardens, Multiple Lounges ■ TWO DISTINCT PURCHASING OPTIONS Option 1 − Existing Estate | €10,000,000 • 10 Bedrooms | 10 Bathrooms • Full-scale classic layout as per floor plans: • Main House (Ground Floor): Expansive living and dining areas, central patio with fountain, multiple suites, and ac...