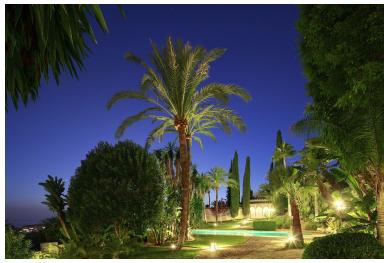

## ■■■■■ IN RÍO REAL

EXCEPTIONAL VILLA WITH PANORAMIC SEA VIEWS Welcome to a dream villa project in Rio Real, a truly unique villa estate perched at the pinnacle of a private hilltop, offering unparalleled views of the Mediterranean Sea and surrounding golf courses. This luxurious property combines classic Andalusian charm with the opportunity for modern reinvention — all within a secure and serene setting. ■ ESTATE OVERVIEW • Plot Size: 5,175 m² • Built Area: 2,422 m² • Bedrooms: Up to 12 • Bathrooms: Up to 12 • Garage: Space for 4 cars • Features: Pavilion, Guest House, Massive Pool Area, Landscaped Gardens, Multiple Lounges ■ TWO DISTINCT PURCHASING OPTIONS Option 1 − Existing Estate | €10,000,000 • 10 Bedrooms | 10 Bathrooms • Full-scale classic layout as per floor plans: • Main House (Ground Floor): Expansive living and dining areas, central patio with fountain, multiple suites, and ac...