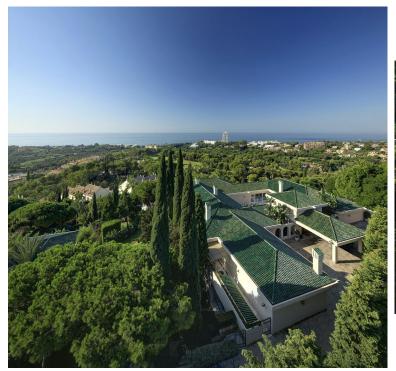

## ■■■■■ IN RÍO REAL

EXCEPTIONAL VILLA WITH PANORAMIC SEA VIEWS Welcome to a dream villa project in Rio Real, a truly unique villa estate perched at the pinnacle of a private hilltop, offering unparalleled views of the Mediterranean Sea and surrounding golf courses. This luxurious property combines classic Andalusian charm with the opportunity for modern reinvention — all within a secure and serene setting. ■ ESTATE OVERVIEW • Plot Size: 5,175 m² • Built Area: 2,422 m² • Bedrooms: Up to 12 • Bathrooms: Up to 12 • Garage: Space for 4 cars • Features: Pavilion, Guest House, Massive Pool Area, Landscaped Gardens, Multiple Lounges ■ TWO DISTINCT PURCHASING OPTIONS Option 1 − Existing Estate | €10,000,000 • 10 Bedrooms | 10 Bathrooms • Full-scale classic layout as per floor plans: • Main House (Ground Floor): Expansive living and dining areas, central patio with fountain, multiple suites, and ac...