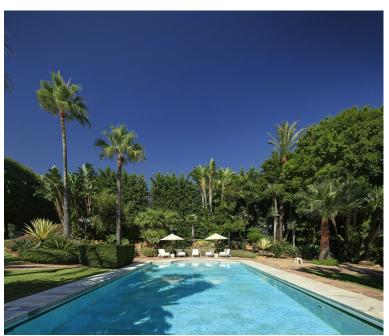

## ■■■■■ IN RÍO REAL

EXCEPTIONAL VILLA WITH PANORAMIC SEA VIEWS Welcome to a dream villa project in Rio Real, a truly unique villa estate perched at the pinnacle of a private hilltop, offering unparalleled views of the Mediterranean Sea and surrounding golf courses. This luxurious property combines classic Andalusian charm with the opportunity for modern reinvention — all within a secure and serene setting. ■ ESTATE OVERVIEW • Plot Size: 5,175 m² • Built Area: 2,422 m² • Bedrooms: Up to 12 • Bathrooms: Up to 12 • Garage: Space for 4 cars • Features: Pavilion, Guest House, Massive Pool Area, Landscaped Gardens, Multiple Lounges ■ TWO DISTINCT PURCHASING OPTIONS Option 1 − Existing Estate | €10,000,000 • 10 Bedrooms | 10 Bathrooms • Full-scale classic layout as per floor plans: • Main House (Ground Floor): Expansive living and dining areas, central patio with fountain, multiple suites, and ac...