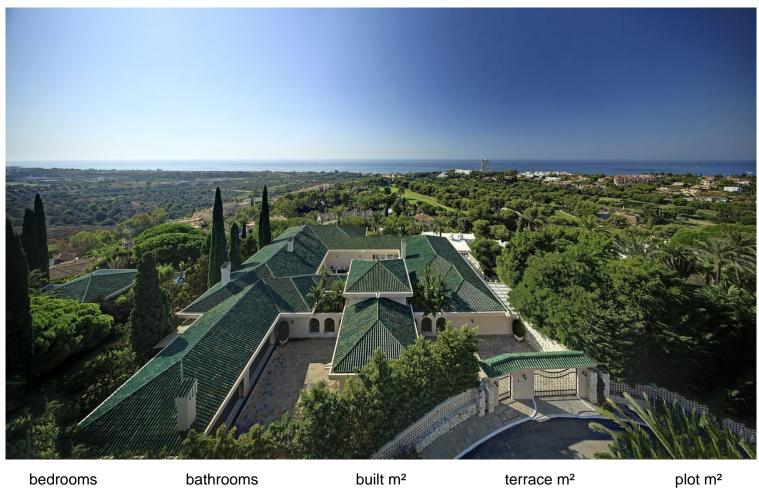

## **RÍO REAL**

edrooms bathrooms built  $m^2$  terrace  $m^2$  plot  $m^2$  10 10 242 4 5175

## ■■■■■ IN RÍO REAL

EXCEPTIONAL VILLA WITH PANORAMIC SEA VIEWS Welcome to a dream villa project in Rio Real, a truly unique villa estate perched at the pinnacle of a private hilltop, offering unparalleled views of the Mediterranean Sea and surrounding golf courses. This luxurious property combines classic Andalusian charm with the opportunity for modern reinvention — all within a secure and serene setting. ■ ESTATE OVERVIEW • Plot Size: 5,175 m² • Built Area: 2,422 m² • Bedrooms: Up to 12 • Bathrooms: Up to 12 • Garage: Space for 4 cars • Features: Pavilion, Guest House, Massive Pool Area, Landscaped Gardens, Multiple Lounges ■ TWO DISTINCT PURCHASING OPTIONS Option 1 − Existing Estate | €10,000,000 • 10 Bedrooms | 10 Bathrooms • Full-scale classic layout as per floor plans: • Main House (Ground Floor): Expansive living and dining areas, central patio with fountain, multiple suites, and ac...