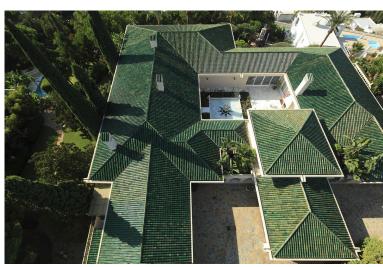

## ■■■■■ IN RÍO REAL

EXCEPTIONAL VILLA WITH PANORAMIC SEA VIEWS Welcome to a dream villa project in Rio Real, a truly unique villa estate perched at the pinnacle of a private hilltop, offering unparalleled views of the Mediterranean Sea and surrounding golf courses. This luxurious property combines classic Andalusian charm with the opportunity for modern reinvention — all within a secure and serene setting. ■ ESTATE OVERVIEW • Plot Size: 5,175 m² • Built Area: 2,422 m² • Bedrooms: Up to 12 • Bathrooms: Up to 12 • Garage: Space for 4 cars • Features: Pavilion, Guest House, Massive Pool Area, Landscaped Gardens, Multiple Lounges ■ TWO DISTINCT PURCHASING OPTIONS Option 1 − Existing Estate | €10,000,000 • 10 Bedrooms | 10 Bathrooms • Full-scale classic layout as per floor plans: • Main House (Ground Floor): Expansive living and dining areas, central patio with fountain, multiple suites, and ac...