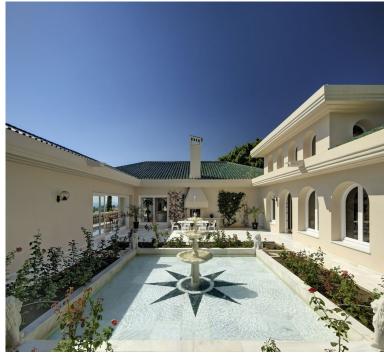

## ■■■■■ IN RÍO REAL

EXCEPTIONAL VILLA WITH PANORAMIC SEA VIEWS Welcome to a dream villa project in Rio Real, a truly unique villa estate perched at the pinnacle of a private hilltop, offering unparalleled views of the Mediterranean Sea and surrounding golf courses. This luxurious property combines classic Andalusian charm with the opportunity for modern reinvention — all within a secure and serene setting. ■ ESTATE OVERVIEW • Plot Size: 5,175 m² • Built Area: 2,422 m² • Bedrooms: Up to 12 • Bathrooms: Up to 12 • Garage: Space for 4 cars • Features: Pavilion, Guest House, Massive Pool Area, Landscaped Gardens, Multiple Lounges ■ TWO DISTINCT PURCHASING OPTIONS Option 1 − Existing Estate | €10,000,000 • 10 Bedrooms | 10 Bathrooms • Full-scale classic layout as per floor plans: • Main House (Ground Floor): Expansive living and dining areas, central patio with fountain, multiple suites, and ac...