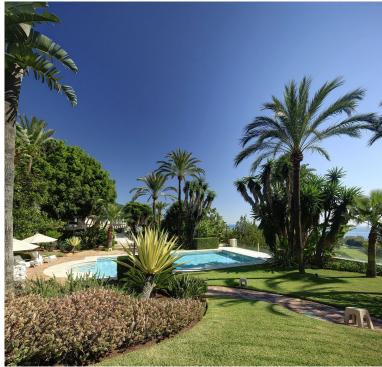

## ■■■■■ IN RÍO REAL

EXCEPTIONAL VILLA WITH PANORAMIC SEA VIEWS Welcome to a dream villa project in Rio Real, a truly unique villa estate perched at the pinnacle of a private hilltop, offering unparalleled views of the Mediterranean Sea and surrounding golf courses. This luxurious property combines classic Andalusian charm with the opportunity for modern reinvention — all within a secure and serene setting. ■ ESTATE OVERVIEW • Plot Size: 5,175 m² • Built Area: 2,422 m² • Bedrooms: Up to 12 • Bathrooms: Up to 12 • Garage: Space for 4 cars • Features: Pavilion, Guest House, Massive Pool Area, Landscaped Gardens, Multiple Lounges ■ TWO DISTINCT PURCHASING OPTIONS Option 1 − Existing Estate | €10,000,000 • 10 Bedrooms | 10 Bathrooms • Full-scale classic layout as per floor plans: • Main House (Ground Floor): Expansive living and dining areas, central patio with fountain, multiple suites, and ac...